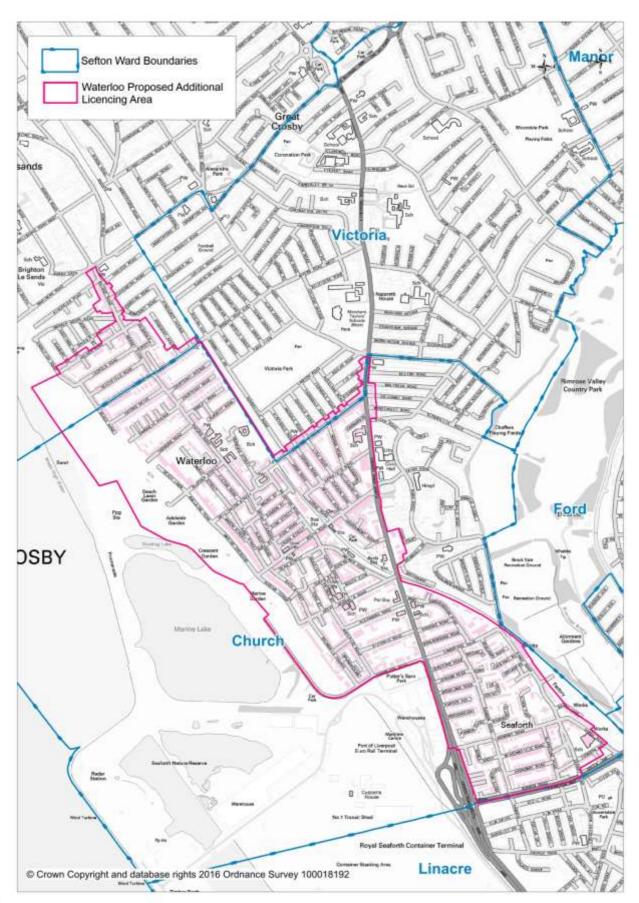

#### Seaforth/Waterloo Additional HMO Licensing Boundary

## Seaforth/Waterloo Additional HMO Licensing Boundary – List of included roads

| Dood Name                  | Word          |
|----------------------------|---------------|
| Road Name                  | Ward          |
| ADELAIDE ROAD              | Church        |
| ADELAIDE TERRACE           | Church        |
| ALBERT ROAD                | Church        |
| ALEXANDRA ROAD             | Church        |
| ARGO ROAD                  | Church        |
| ASHDALE ROAD               | Victoria      |
| BACK BRIDGE ROAD           | Blundellsands |
| BACK MERSEY VIEW           | Blundellsands |
| BACK MOUNT STREET          | Church        |
| BACK SOUTH ROAD            | Church        |
| BATH STREET                | Church        |
| BEACH BANK                 | Church        |
| BEACH LAWN                 | Church        |
| BEACONSFIELD ROAD          | Church        |
| BEDFORD PLACE              | Church        |
| BELGRAVE ROAD              | Church        |
| BIRCHDALE ROAD             | Victoria      |
| BLUCHER STREET             | Church        |
| BOWER GROVE                | Church        |
| BRAMHALL ROAD              | Church        |
| BRIDGE ROAD                | Blundellsands |
| BRIGHTON ROAD              | Church        |
| BROOKE ROAD WEST           | Blundellsands |
| BROWNING ROAD              | Church        |
| BRUNSWICK MEWS             | Church        |
| BRUNSWICK PARADE           | Church        |
| BURBO BANK ROAD SOUTH      | Church        |
| BURDETT ROAD               | Church        |
| CAMBRIDGE ROAD             | Church        |
| CANNING STREET             | Church        |
| CHATHAM CLOSE              | Church        |
| CHESNUT ROAD               | Church        |
| CHURCH ROAD                | Church        |
| CLAREMONT CLOSE            | Church        |
| CLAREMONT ROAD             | Church        |
| COACH HOUSE MEWS           | Church        |
| COOPERS ROW                | Church        |
| CORINTHIAN STREET          | Church        |
| CORONA ROAD                | Church        |
| COURTENAY AVENUE           | Church        |
| COURTENAY ROAD             | Church        |
| CROSBY ROAD NORTH          | Church        |
| CROSBY ROAD SOUTH          | Church        |
| CROSS STREET               | Church        |
| CURZON ROAD                | Church        |
| DEACON CLOSE               | Church        |
| DEACON CLOSE  DEACON COURT | Church        |
| DEAN STREET                | Church        |
| DENMARK STREET             | Church        |
|                            |               |
| DEWLANDS ROAD              | Church        |

|                    | 1             |
|--------------------|---------------|
| Road Name          | Ward          |
| DORIC STREET       | Church        |
| DUKE STREET        | Church        |
| DURHAM ROAD        | Church        |
| EAST STREET        | Church        |
| EWART ROAD         | Church        |
| FAIRBAIRN ROAD     | Church        |
| FERNDALE ROAD      | Victoria      |
| FIR ROAD           | Church        |
| GALLOWAY ROAD      | Church        |
| GLADSTONE AVENUE   | Church        |
| GLADSTONE ROAD     | Church        |
| GLENBANK           | Blundellsands |
| GLENDOWER ROAD     | Church        |
| GORDON AVENUE      | Church        |
| GORDON ROAD        | Church        |
| GREAT GEORGES ROAD | Church        |
| GRECIAN STREET     | Church        |
| GREEN LANE         | Blundellsands |
| HAIGH ROAD         | Church        |
| HANDFIELD ROAD     | Church        |
| HARBORD ROAD       | Church        |
| HARBORD TERRACE    | Church        |
| HARROWBY ROAD      | Church        |
| HEATHFIELD ROAD    | Blundellsands |
| HEREFORD ROAD      | Church        |
| HICKS ROAD         | Church        |
| HOLDEN GROVE       | Blundellsands |
| HOLDEN ROAD        | Blundellsands |
| HOLDEN ROAD EAST   | Blundellsands |
| HOLDEN TERRACE     | Blundellsands |
| HOUGOUMONT AVENUE  | Church        |
| HOUGOUMONT GROVE   | Church        |
| HYDE ROAD          | Church        |
| IONIC STREET       | Church        |
| KING STREET        | Church        |
| KINGS PARK         | Church        |
| KINROSS ROAD       | Church        |
| LATHOM AVENUE      | Church        |
| LATHOM CLOSE       | Church        |
| LEOPOLD ROAD       | Blundellsands |
| LORNE ROAD         | Church        |
| LULWORTH AVENUE    | Church        |
| LYRA ROAD          | Church        |
| MANLEY ROAD        | Church        |
| MARINE CRESCENT    | Church        |
| MARINE TERRACE     | Church        |
| MARLBOROUGH ROAD   | Church        |
| MASON STREET       | Church        |
| MELROSE ROAD       | Church        |
| MERSEY VIEW        | Blundellsands |
| MIDLAND TERRACE    | Church        |
| MILTON ROAD        | Church        |
| IVIIL TON KOAD     | Onultil       |