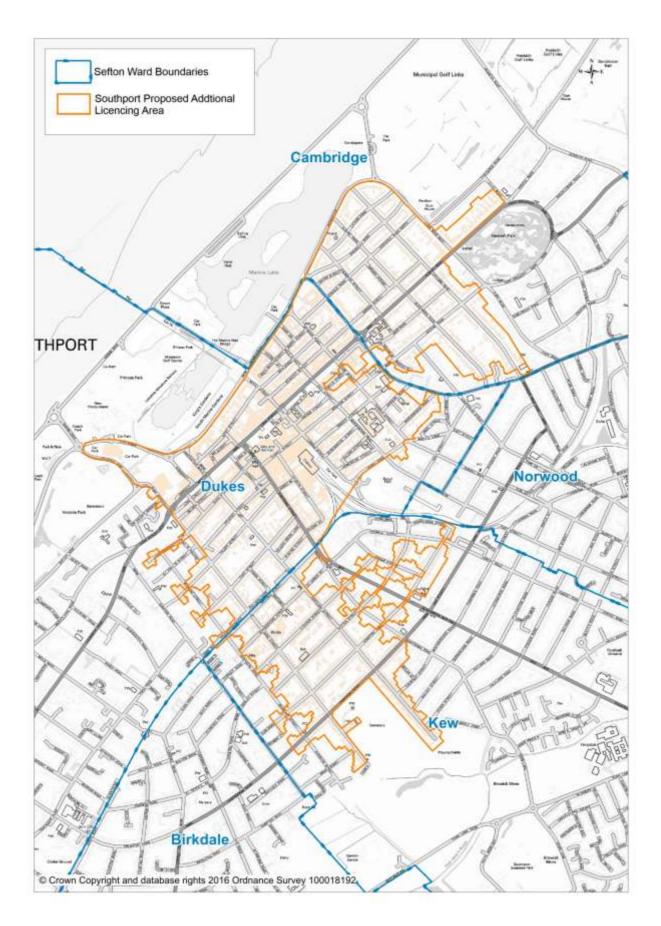

### **Southport Additional HMO Licensing Boundary**

## Southport Additional HMO Licensing Boundary – List of included roads

| Road Name ALBANY ROAD             | Ward             |
|-----------------------------------|------------------|
| ALDANI NOAD                       | Cambridge        |
| ALBERT PLACE                      | Duke's           |
| ALBERT ROAD                       | Cambridge        |
| ALEXANDRA ROAD                    | Cambridge        |
| ANCHOR STREET                     | Duke's           |
| ARNSIDE ROAD                      | Duke's           |
| ARNSIDE ROAD ARNSIDE TERRACE      | Duke's           |
| ASHTON PLACE                      | Duke's           |
| AVONDALE ROAD                     | Duke's           |
| AVONDALE ROAD AVONDALE ROAD NORTH |                  |
| BACK BATH STREET                  | Cambridge Duke's |
| BALLS PLACE                       |                  |
|                                   | Duke's           |
| BANK PASSAGE                      | Duke's           |
| BANK SQUARE                       | Duke's           |
| BATH STREET                       | Duke's           |
| BATH STREET NORTH                 | Duke's           |
| BEACH PRIORY GARDENS              | Duke's           |
| BELMONT STREET                    | Duke's           |
| BENTHAM STREET                    | Kew              |
| BOLD STREET                       | Duke's           |
| BOOTH STREET                      | Duke's           |
| BRADLEY PLACE                     | Duke's           |
| BRADLEY STREET                    | Cambridge        |
| BRIDGE STREET                     | Duke's           |
| CABLE STREET                      | Duke's           |
| CAMBRIDGE ARCADE                  | Duke's           |
| CAMBRIDGE WALKS                   | Duke's           |
| CASTLE STREET                     | Duke's           |
| CASTLE WALK                       | Duke's           |
| CEMETERY ROAD                     | Kew              |
| CHAPEL STREET                     | Duke's           |
| CHURCH STREET                     | Duke's           |
| CORONATION WALK                   | Duke's           |
| CORPORATION STREET                | Duke's           |
| COURT ROAD                        | Cambridge        |
| CROSS STREET                      | Duke's           |
| DERBY ROAD                        | Duke's           |
| DUKE STREET                       | Duke's           |
| EASTBANK STREET                   | Duke's           |
| EASTBANK STREET SQUARE            | Duke's           |
| ERICSON DRIVE                     | Kew              |
| ESPLANADE                         | Duke's           |
| GLEBE PLACE                       | Duke's           |
| GORDON AVENUE                     | Cambridge        |
| GORDON STREET                     | Duke's           |
| GORDON WAY                        | Duke's           |
| HAMPTON ROAD                      | Kew              |
| HARGREAVES STREET                 | Kew              |
| HAWESSIDE STREET                  | Duke's           |
|                                   | Duke's           |

| Road Name          | Ward      |
|--------------------|-----------|
| HODGE STREET       | Duke's    |
| HOGHTON GROVE      | Duke's    |
| HOGHTON PLACE      | Duke's    |
| HOGHTON STREET     | Duke's    |
| HULME STREET       | Duke's    |
| IRVING STREET      | Cambridge |
| JOHNSON STREET     | Duke's    |
| KING STREET        | Duke's    |
| KINGSWAY           | Duke's    |
| KNOWSLEY ROAD      | Cambridge |
| LATHOM ROAD        | Cambridge |
| LEICESTER STREET   | Duke's    |
| LEYLAND ROAD       | Cambridge |
| LINAKER STREET     | Kew       |
| LIVERPOOL ROAD     | Duke's    |
| LONDON SQUARE      | Duke's    |
| LONDON STREET      | Duke's    |
| LORD STREET        | Duke's    |
| LOWER PROMENADE    | Duke's    |
| MANCHESTER ROAD    | Duke's    |
| MARBLE PLACE       | Duke's    |
| MARKET STREET      | Duke's    |
| MARLBOROUGH ROAD   | Duke's    |
| MORNINGTON ROAD    | Duke's    |
| NELSON STREET      | Duke's    |
| NEVILL STREET      | Duke's    |
| NORTH STREET       | Cambridge |
| PARK ROAD WEST     | Cambridge |
| PART STREET        | Duke's    |
| PENTY PLACE        | Duke's    |
| PORTLAND STREET    | Duke's    |
| POST OFFICE AVENUE | Duke's    |
| PRINCES STREET     | Duke's    |
| PROMENADE          | Duke's    |
| QUEEN ANNE STREET  | Duke's    |
| QUEENS ROAD        | Cambridge |
| RAILWAY STREET     | Kew       |
| RAILWAY TERRACE    | Duke's    |
| RIDING STREET      | Duke's    |
| RIMMERS AVENUE     | Duke's    |
| ROYAL TERRACE      | Duke's    |
| SAUNDERS STREET    | Cambridge |
| SCARISBRICK AVENUE | Duke's    |
| SCARISBRICK STREET | Duke's    |
| SEABANK ROAD       | Duke's    |
| SEFTON STREET      | Kew       |
| SHAKESPEARE STREET | Kew       |
| SHARROCK STREET    | Duke's    |
| SIMPSONS PLACE     | Duke's    |
| ST ANDREWS PLACE   | Duke's    |
| ST GEORGES PLACE   | Duke's    |
|                    |           |
| ST PAULS SQUARE    | Duke's    |

| Road Name         | Ward      |
|-------------------|-----------|
| STANLEY STREET    | Duke's    |
| TALBOT DRIVE      | Duke's    |
| TALBOT STREET     | Duke's    |
| THE WALK          | Kew       |
| TRINITY GARDENS   | Duke's    |
| TRINITY MEWS      | Duke's    |
| TULKETH STREET    | Duke's    |
| UNION STREET      | Duke's    |
| VICTORIA STREET   | Duke's    |
| VICTORIA WAY      | Duke's    |
| VIRGINIA STREET   | Kew       |
| VULCAN STREET     | Duke's    |
| WALTON STREET     | Cambridge |
| WARWICK STREET    | Kew       |
| WAVERLEY STREET   | Duke's    |
| WAYFARERS ARCADE  | Duke's    |
| WELLINGTON STREET | Duke's    |
| WESLEY STREET     | Duke's    |
| WEST STREET       | Duke's    |
| WRIGHT STREET     | Duke's    |
| YELLOW HOUSE LANE | Duke's    |