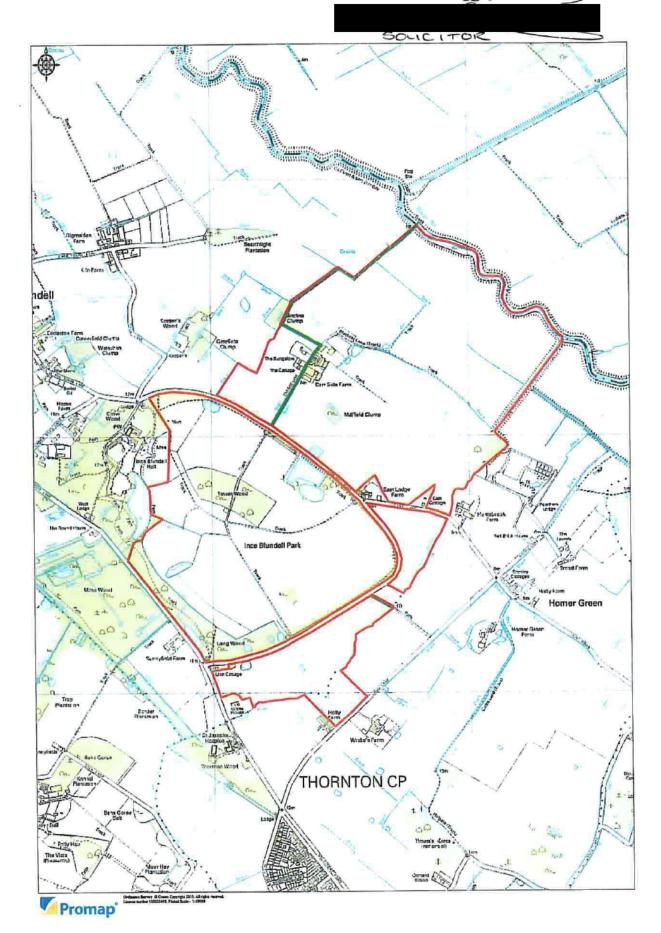

#### RE: DEPOSIT OF STATEMENT AND PLAN SECTION 31(6) OF THE HIGHWAYS ACT 1980, CARR SIDE FARM

I write with regard to the above. Please find enclosed the ammended deposit of statement and plan for my client's interest at Carr Side, Ince Blundell in the Parish of Sefton.

## SECTION 31(6) OF THE HIGHWAYS ACT 1980

I lan Leathley the owner of the said land, DO SOLOMNLY AND SINCERELY DECLARE as follows:-

- 1. On 17<sup>th</sup> January 2013 in accordance with Section 31(6) of the Highways Act 1980 caused to be deposited with the Sefton Council a statement accompanied by a plan delineating the property by a thick red edging which stated that the ways marked with a solid green line on the said plan had been dedicated as footpaths. Please note that the attached plan has been amended from the original sent on 17<sup>th</sup> January 2013.
- 2. No additional ways over the land delineated on the attached amended map so deposited with Sefton Council have been dedicated as a highway.