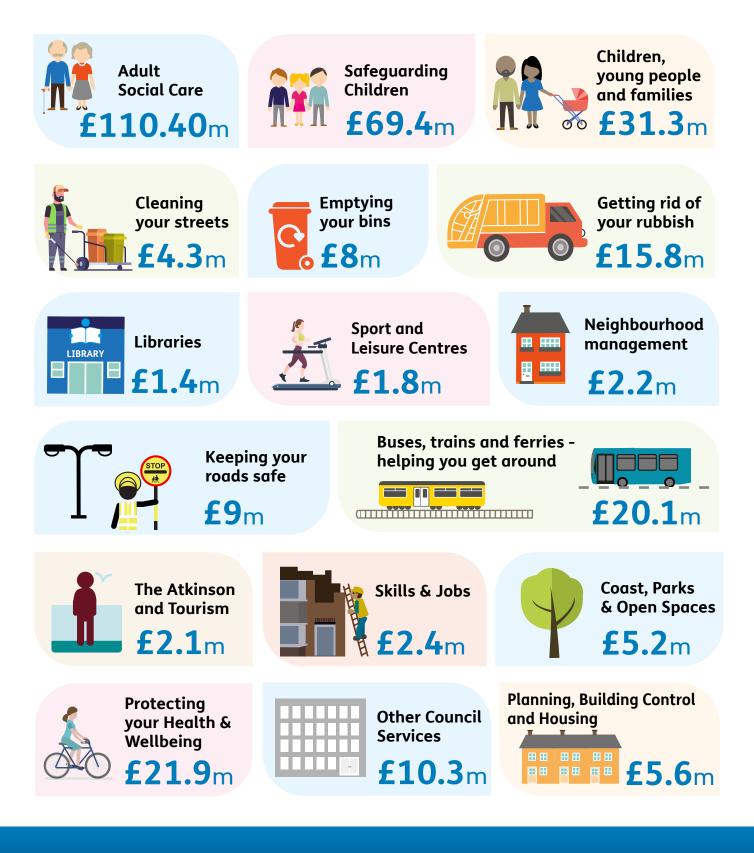

y would be...



extra a week



**2022/2023** Band C property was **£30.18** a week

2023/2024 Band C property will be **£31.69** a week

Increase **£1.51** a week

# Your Council Tax for 2023/2024

Your total Council Tax for 2023/2024 supports your Council services, police, fire and the Liverpool City Region Metro Mayor.

The Band C charges for 2023/2024 are:



£1,647.91

Sefton Council Services (including Transport and Waste Disposal/ Recycling provided by other bodies)



£78.76

Fire and Rescue Authority Element



£223.97 Police Element



LCR Metro Mayor



#### Sefton Council 🕃 Your Council Tax explained

# Where does every £100 of your Council Tax go?



#### Sefton Council 🗮 Your Council Tax explained

# What do you get for your money? Here's what we expect to spend in 2023/24



## Sefton Council 🗮 Your Council Tax explained

# Key Council Facts:



## Sefton Council 🕃 Your Council Tax explained

# 129,900

The number of Council Tax Properties in Bands A-H

## 30,952

XXX XXX XXX

The number of Council Tax properties in Band C

7,952 The number of business rates properties