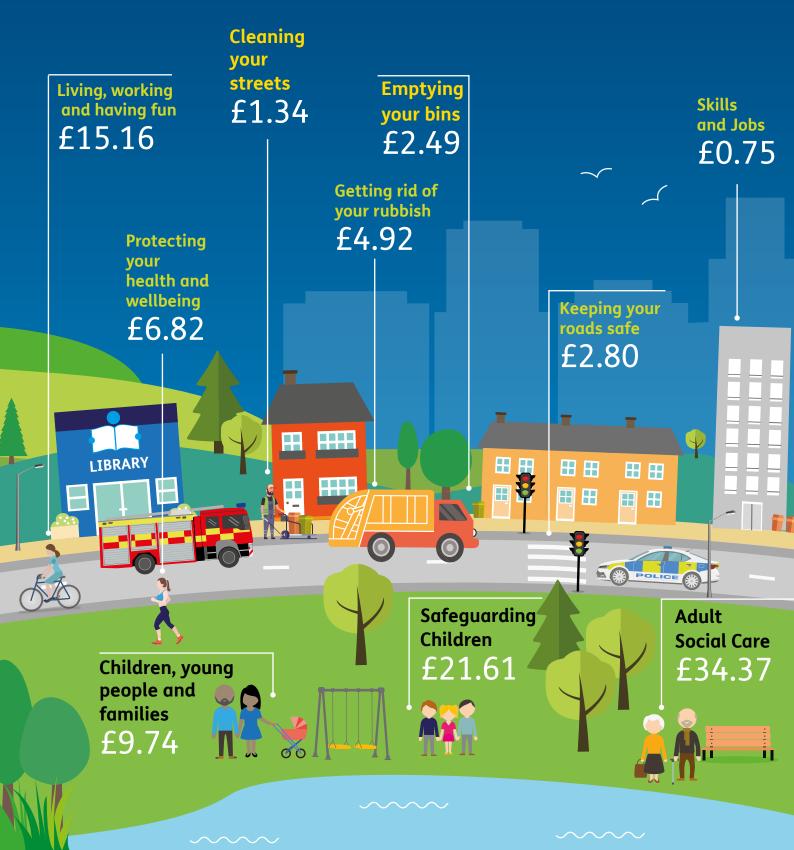

explained

How much more will council services cost me each week in 2023/24?



The weekly increase of 4.99% for a Band C property would be...



extra a week



**2022/2023** Band C property was **£30.18** a week

2023/2024 Band C property will be **£31.69** a week

Increase **£1.51** a week

# Your Council Tax for 2023/2024

Your total Council Tax for 2023/2024 supports your Council services, police, fire and the Liverpool City Region Metro Mayor.

The Band C charges for 2023/2024 are:



£1,647.91

Sefton Council Services (including Transport and Waste Disposal/ Recycling provided by other bodies)



£78.76

Fire and Rescue Authority Element



£223.97 Police Element



LCR Metro Mayor



#### Sefton Council 🕃 Your Council Tax explained

# Where does every £100 of your Council Tax go?



#### Sefton Council 🗮 Your Council Tax explained

# What do you get for your money? Here's what we expect to spend in 2023/24



## Sefton Council 🗮 Your Council Tax explained

# Key Council Facts:



## Sefton Council 🕃 Your Council Tax explained

# 129,900

The number of Council Tax Properties in Bands A-H

## 30,952

XXX XXX XXX

The number of Council Tax properties in Band C

7,952 The number of business rates properties