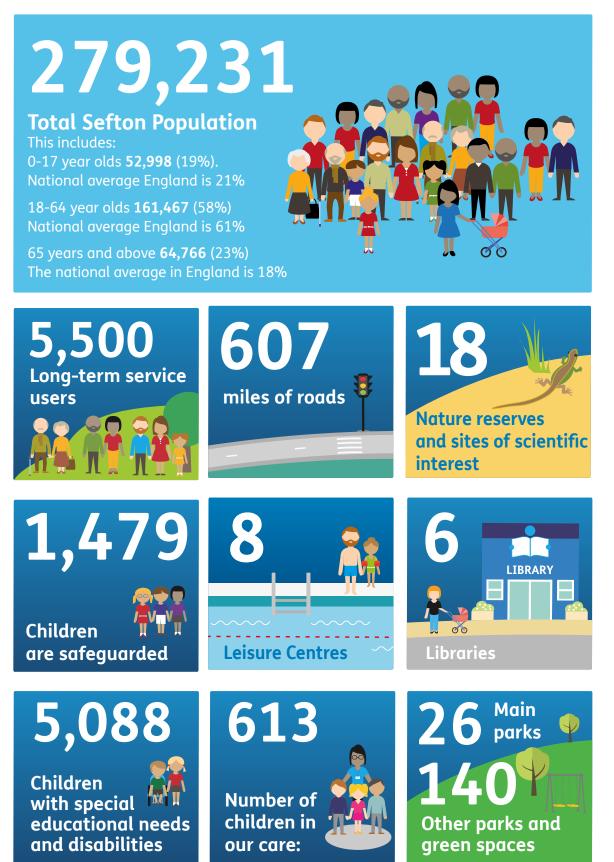

.18** a week

2023/2024 Band C property will be **£31.69** a week

Increase **£1.51** a week

# Your Council Tax for 2023/2024

Your total Council Tax for 2023/2024 supports your Council services, police, fire and the Liverpool City Region Metro Mayor.

The Band C charges for 2023/2024 are:



£1,647.91

Sefton Council Services (including Transport and Waste Disposal/ Recycling provided by other bodies)



£78.76

Fire and Rescue Authority Element



£223.97 Police Element



LCR Metro Mayor



#### Sefton Council 🕃 Your Council Tax explained

# Where does every £100 of your Council Tax go?



#### Sefton Council 🗮 Your Council Tax explained

# What do you get for your money? Here's what we expect to spend in 2023/24



## Sefton Council 🗮 Your Council Tax explained

# Key Council Facts:



## Sefton Council 🕃 Your Council Tax explained

# 129,900

The number of Council Tax Properties in Bands A-H

## 30,952

XXX XXX XXX

The number of Council Tax properties in Band C

7,952 The number of business rates properties