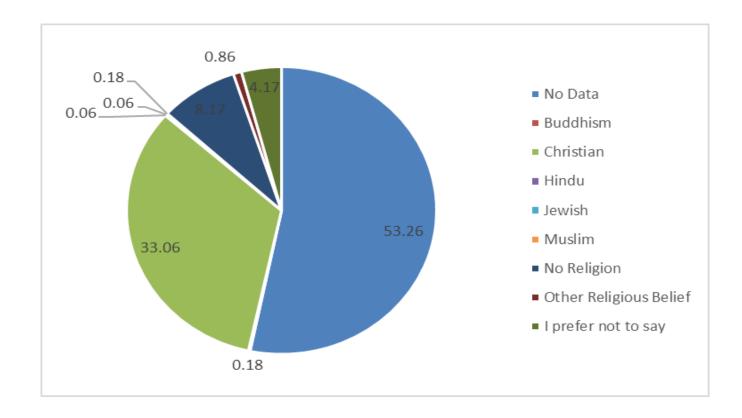

#### **WORKFORCE RELIGION PROFILE - August 2021**

|             | Buddhism | Christian | Hindu | Muslim | Jewish | Other<br>Religious<br>Belief | No Religion | No<br>Information | I prefer<br>not to say | Total |
|-------------|----------|-----------|-------|--------|--------|------------------------------|-------------|-------------------|------------------------|-------|
| Total       | 6        | 1109      | 2     | 6      | 2      | 29                           | 274         | 1787              | 140                    | 3355  |
| Percentages | 0.18     | 33.06     | 0.06  | 0.18   | 0.06   | 0.86                         | 8.17        | 53.26             | 4.17                   | 100   |

# **Employees by Religion**