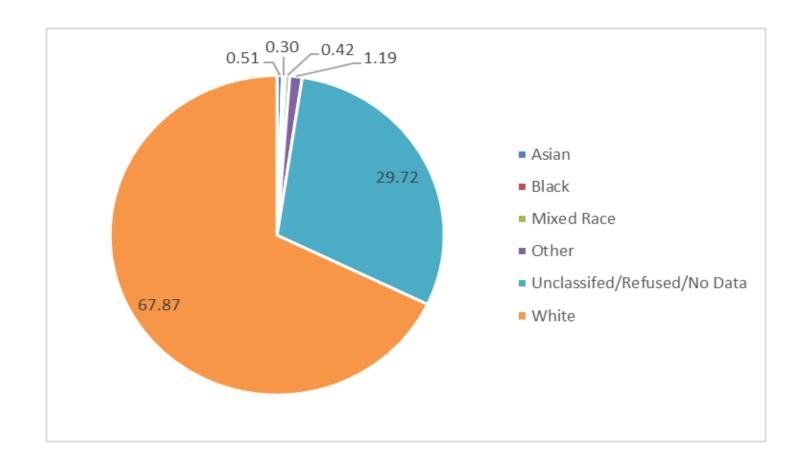

# **WORKFORCE ETHNICITY PROFILE – August 2021**

|             | Asian | Black | Mixed<br>Race | Other | No<br>Information | White | Total |
|-------------|-------|-------|---------------|-------|-------------------|-------|-------|
| Total       | 17    | 10    | 14            | 40    | 997               | 2277  | 3355  |
| Percentages | 0.51  | 0.3   | 0.42          | 1.19  | 29.72             | 67.87 | 100%  |

#### **Employees by Ethnicity**