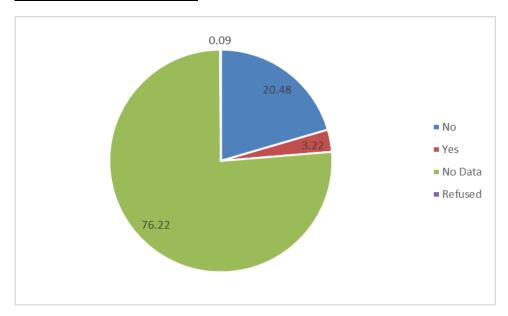

#### **WORKFORCE DISABILITY PROFILE AS AT AUGUST 2021**

|            | Yes  | No    | Prefer not to say | No information declared | Total |
|------------|------|-------|-------------------|-------------------------|-------|
| Total      | 108  | 687   | 3                 | 2557                    | 3355  |
| Percentage | 3.22 | 20.48 | 0.09              | 76.22                   | 100   |

#### **Employees by Disability**