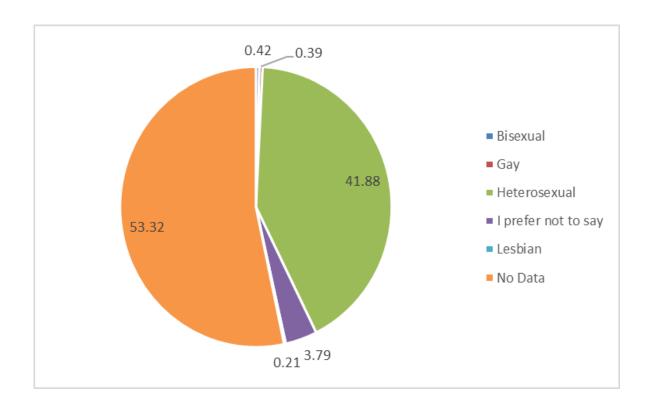

# **WORKFORCE SEXUAL ORIENTATION PROFILE - AUGUST 2021**

|             | No<br>Information | Bisexual | Gay  | Heterosexual | Lesbian | I prefer not to say | Total |
|-------------|-------------------|----------|------|--------------|---------|---------------------|-------|
| Total       | 1789              | 14       | 13   | 1405         | 7       | 127                 | 3355  |
| Percentages | 53.32             | 0.42     | 0.39 | 41.88        | 0.21    | 3.79                | 100   |

# **Employees by Sexual Orientation**