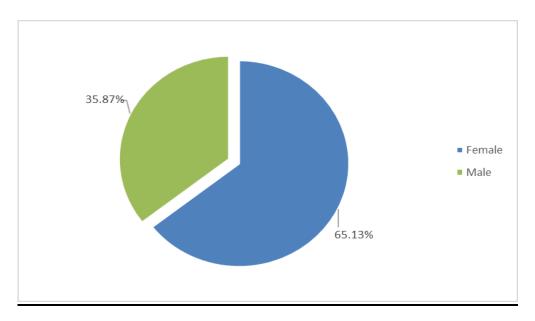

# TOTAL NUMBER OF MALE/FEMALE EMPLOYEES (EXCLUDING SCHOOLS) AS AT AUGUST 2021

| Male   | 1170 | 35%  |
|--------|------|------|
| Female | 2185 | 65%  |
| TOTAL  | 3355 | 100% |