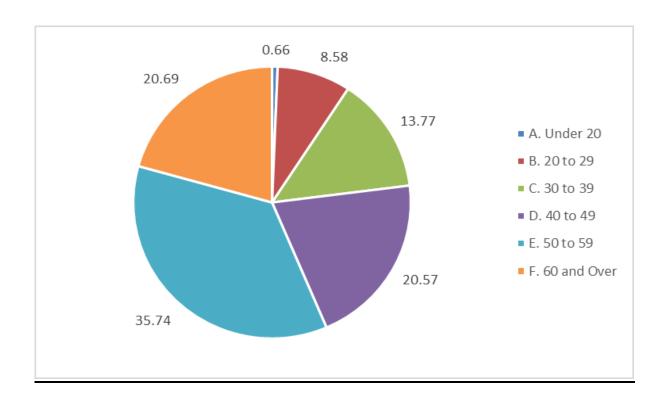

#### **WORKFORCE AGE PROFILE AS AT AUGUST 2021**

|            | Under 20 | 20 to 29 | 30 to 39 | 40 to 49 | 50 to 59 | 60 and over | Total |
|------------|----------|----------|----------|----------|----------|-------------|-------|
| Total      | 22       | 288      | 462      | 690      | 1199     | 694         | 3355  |
| Percentage | 0.66     | 8.58     | 13.77    | 20.57    | 35.74    | 20.69       | 100   |

# **Employees by Age**