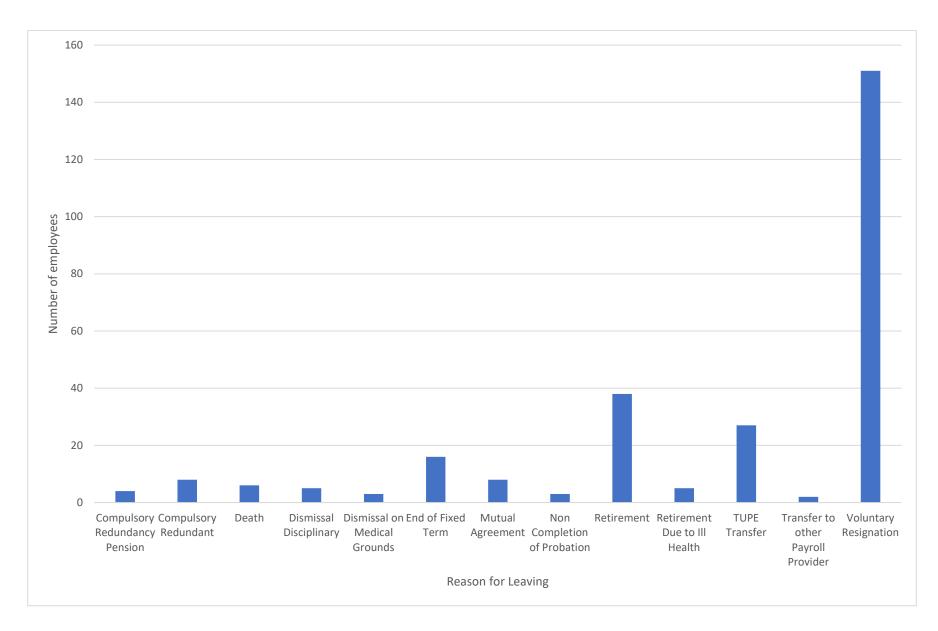

LEAVERS BY REASON 20/21 Annex C (i)

# **LEAVERS BY PROTECTED CHARACTERISTIC 2020/21**

|            |                   | Compulsory<br>Redundancy<br>Pension | Compulsory<br>Redundant | Death | Dismissal<br>Disciplinary | Dismissal on<br>Medical<br>Grounds | End of Fixed<br>Term | Mutual<br>Agreement | Non<br>Completion of<br>Probation | Retirement | Retirement<br>Due to III<br>Health | TUPE Transfer | Transfer to<br>other Payroll<br>Provider | Voluntary<br>Resignation | Total |
|------------|-------------------|-------------------------------------|-------------------------|-------|---------------------------|------------------------------------|----------------------|---------------------|-----------------------------------|------------|------------------------------------|---------------|------------------------------------------|--------------------------|-------|
| Sex        | F                 | 3                                   | 0                       | 3     | 2                         | 2                                  | 6                    | 6                   | 1                                 | 23         | 4                                  | 25            | 2                                        | 105                      | 182   |
|            | M                 | 1                                   | 8                       | 3     | 3                         | 1                                  | 10                   | 2                   | 2                                 | 15         | 1                                  | 2             | 0                                        | 46                       | 94    |
| Age        | Under 20          |                                     |                         |       |                           |                                    | 1                    |                     | 1                                 |            |                                    |               |                                          |                          | 2     |
|            | 20 to 29          |                                     | 1                       |       | 1                         |                                    | 7                    |                     | 2                                 |            |                                    |               |                                          | 25                       | 36    |
|            | 30 to 39          |                                     | 1                       |       |                           | 1                                  | 4                    |                     |                                   |            |                                    | 4             |                                          | 28                       | 38    |
|            | 40 to 49          |                                     | 1                       | 1     | 1                         |                                    | 2                    | 1                   |                                   |            |                                    | 6             |                                          | 29                       | 41    |
|            | 50 to 59          | 1                                   | 2                       | 1     | 1                         | 1                                  | 1                    | 3                   |                                   | 5          | 2                                  | 10            | 1                                        | 35                       | 63    |
|            | 60 and Over       | 3                                   | 3                       | 4     | 2                         | 1                                  | 1                    | 4                   |                                   | 33         | 3                                  | 7             | 1                                        | 34                       | 96    |
| Disability | No                | 3                                   | 1                       |       |                           |                                    | 1                    | 3                   |                                   | 10         | 1                                  | 3             |                                          | 33                       | 55    |
|            | Yes               |                                     |                         |       |                           |                                    | 1                    |                     |                                   |            |                                    | 1             |                                          | 3                        | 5     |
|            | No Information    | 1                                   | 7                       | 6     | 5                         | 3                                  | 14                   | 4                   | 3                                 | 27         | 4                                  | 23            | 2                                        | 113                      | 212   |
|            | Prefer not to say |                                     |                         |       |                           |                                    |                      | 1                   |                                   | 1          |                                    |               |                                          | 2                        | 4     |
| Ethnicity  | Asian             |                                     |                         |       |                           |                                    |                      |                     |                                   |            |                                    |               |                                          | 1                        | 1     |
| zermioicy  | Black             |                                     |                         |       |                           |                                    |                      |                     |                                   |            |                                    |               |                                          | 2                        | 2     |
|            | Mixed Race        |                                     |                         |       |                           |                                    |                      |                     |                                   |            |                                    |               |                                          | 1                        | 1     |
|            | Other             |                                     | 1                       |       |                           |                                    |                      |                     |                                   |            |                                    | 3             |                                          |                          | 4     |
|            | Unclassified      |                                     | 3                       | 1     | 1                         | 2                                  | 9                    |                     | 3                                 | 1          | 1                                  | 6             | 1                                        | 80                       | 108   |
|            | White             | 4                                   | 4                       | 5     | 4                         | 1                                  | 7                    | 8                   |                                   | 37         | 4                                  | 18            | 1                                        | 67                       | 160   |