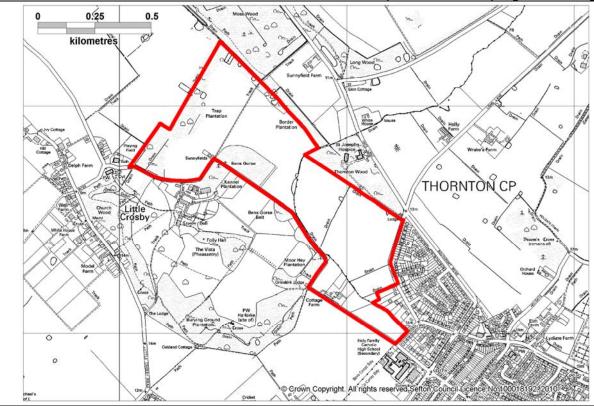

|
|-----------------------|------------------------------------------|
| Location Description: | Land east of Back Lane and Virgins Lane, |
| -                     | Little Crosby                            |
| Ward:                 | Manor                                    |
| Parish:               | Thornton                                 |
| Size (ha):            | 50.56                                    |

The parcel comprises agricultural land on the north west edge of Thornton. Virgins Lane, Ince Road, Moss Wood, Back Lane and a drain between Crosby Hall and Moss Wood form the boundary of the parcel. Separate from neighbouring parcel S061 to ensure manageable sized parcel.

# Is the parcel fully developed?

Yes ☐ No ☑

If Yes the parcel does not progress to Stage 2



Stage 2 Assessment - National Planning Policy Framework paragraph 80: Green

| Belt Purposes                                                                   |
|---------------------------------------------------------------------------------|
| Purpose One                                                                     |
| Well Contained □ Partially Contained ☑ Not Contained □                          |
| Purpose Two                                                                     |
| Essential Gap ☐ Essential Gap (part) ☑ Narrow Gap ☐ Wide Gap ☐ Not applicable ☐ |
| Purpose Three                                                                   |
| Countryside Use ☑ Non Countryside Use ☐ Mixed ☐                                 |
| Purpose Four