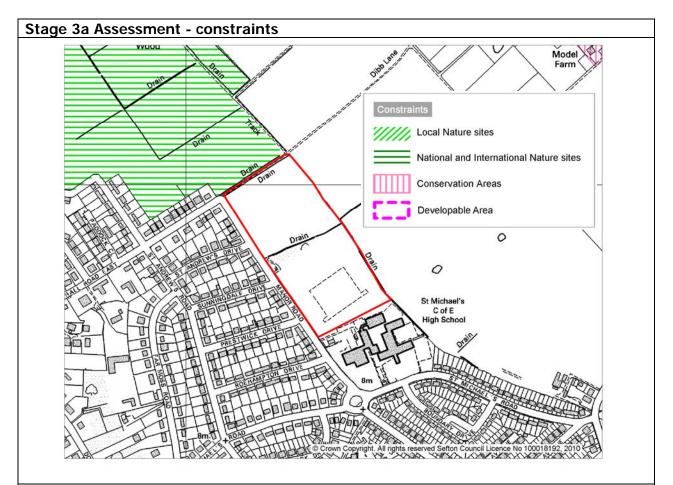

|
| Well Contained ☐ Partially Contained ☐ Not Contained ☐                          |
| Purpose Two                                                                     |
| Essential Gap ☐ Essential Gap (part) ☑ Narrow Gap ☐ Wide Gap ☐ Not applicable ☐ |
| Purpose Three                                                                   |
| Countryside Use ☑ Non Countryside Use ☐ Mixed ☐                                 |
| Purpose Four                                                                    |
| Setting □ Part Setting □ No Setting ☑                                           |
|                                                                                 |

Is the parcel removed from the study following the stage 2 assessment?

Yes **□ No** 



The southern part of the parcel contains school playing fields. The whole of the area is a winter feeding area of pink-footed geese, a protected species.

Is the parcel removed from the study following the stage 3a assessment?

Yes ☑ No□

Stage 4 Assessment: N/A

## **Conclusion:**

Whilst the school playing field is expected to remain in its current use, the whole area is unsuitable for development as it comprises the winter feeding area of pink-footed geese, a protected species.

| Parcel Number:        | S071                                 |
|-----------------------|--------------------------------------|
| Location Description: | Land between St Michaels High School |
| _                     | and Little Crosby                    |
| Ward:                 | Manor