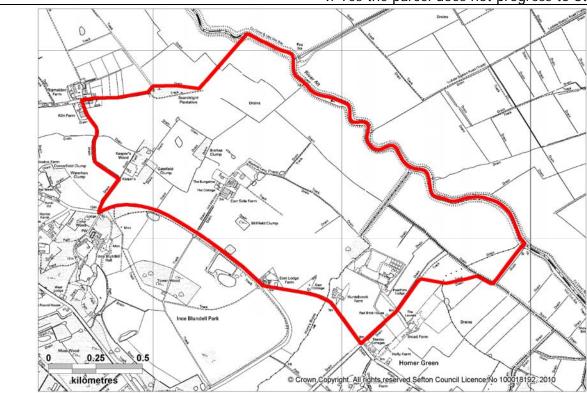

|
| Conclusion:                                                                     |

The parcel was discarded at stage 2 as it is not contained by any urban area.

| S083                               |
|------------------------------------|
| Land to east of Ince Blundell Park |
| Ravenmeols and Manor               |
| Ince Blundell and Thornton         |
| 180.54                             |
|                                    |

Parcel comprises agricultural land to the north east of Ince Blundell Hall. Park Wall Road, East and Broad Lanes, River Alt and Carr House Lane form the boundary of the parcel. Separate from neighbouring parcels (S060 and S085) to ensure manageable sized parcels.

# Is the parcel fully developed?

Yes **□ No** If Yes the parcel does not progress to Stage 2



# Stage 2 Assessment - National Planning Policy Framework paragraph 80: Green

| orage 2 733c33mcm - Mationar Flamming Folloy Framework paragraph 60. Green      |
|---------------------------------------------------------------------------------|
| Belt Purposes                                                                   |
| Purpose One                                                                     |
| Well Contained ☐ Partially Contained ☐ Not Contained ☐                          |
| Purpose Two                                                                     |
| Essential Gap ☐ Essential Gap (part) ☐ Narrow Gap ☐ Wide Gap ☑ Not applicable ☐ |
| Purpose Three                                                                   |
| Countryside Use ☑ Non Countryside Use ☐ Mixed