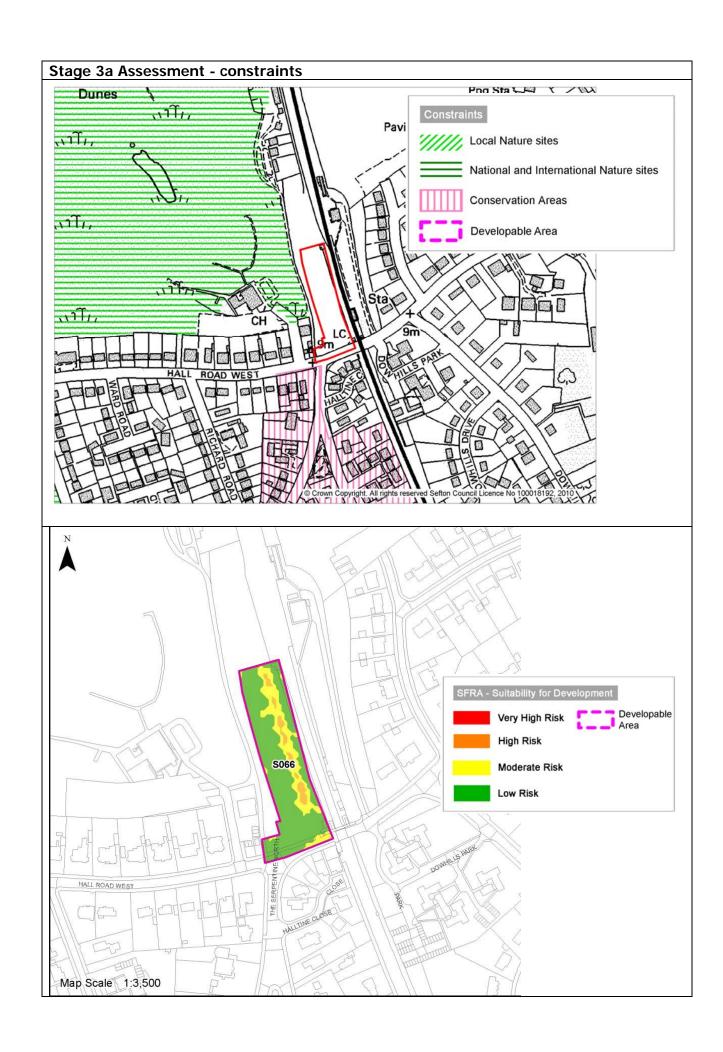

| Parcel Number:        | S066              |
|-----------------------|-------------------|
| Location Description: | Hall Road sidings |
| Ward:                 | Blundellsands     |
| Parish:               | N/A               |
| Size (ha):            | 0.68              |

The parcel comprises rail sidings next to Hall Road Rail Station. It abuts the built-up area of Crosby. Hall Road West, the rail line and West Lancs Golf Course form the boundary of the parcel. Different in character to the adjacent parcel (S067) which is a Golf Course.