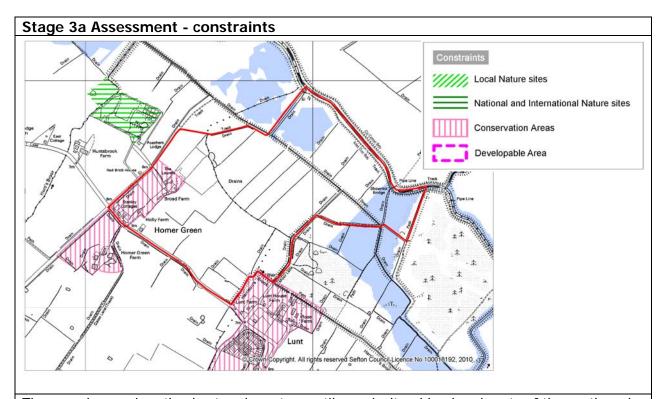

icultural land on the northwest edge of Lunt Village. Lunt Road, Moor Lane, the River Alt and Broad Lane (including track) create the boundary of the parcel. Separate from neighbouring parcels (S083 and S099) to ensure manageable sized parcels.

# Is the parcel fully developed?

Yes ☐ No 🗹

Yes **□ No** 

If Yes the parcel does not progress to Stage 2



Stage 2 Assessment – National Planning Policy Framework paragraph 80: Green Belt Purposes

Purpose One

Well Contained □ Partially Contained ☑ Not Contained □

Purpose Two

Essential Gap □ Essential Gap (part) □ Narrow Gap ☑ Wide Gap □ Not applicable □

Purpose Three

Countryside Use ☑ Non Countryside Use □ Mixed □

Purpose Four

Setting □ Part Setting □ No Setting ☑

Is the parcel removed from the study following the stage 2 assessment?



The parcel comprises the 'best and most versatile' agricultural land and parts of the north and east have areas classed as flood zone 3. Neither settlement is a suitable location for further development due to their size and character (they are washed over by the 'Green Belt') and the lack of services and facilities.

| Is the parcel removed from the study following the stage 3a assessment?    |                  |
|----------------------------------------------------------------------------|------------------|
|                                                                            | Yes 🗹 No 🖵       |
|                                                                            |                  |
| Stage 3b Assessment - accessibility                                        |