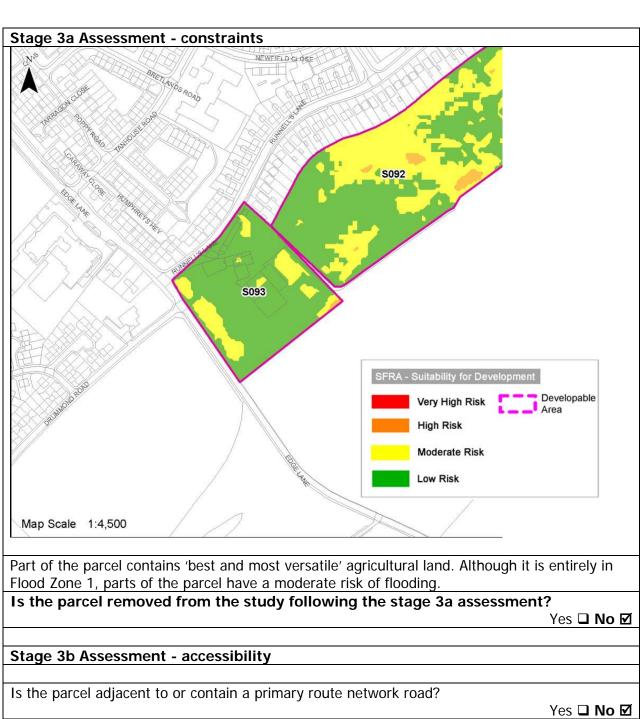

# Is the parcel fully developed?

Yes **□ No** 

If Yes the parcel does not progress to Stage 2

| Stage 2 Assessment – National Planning Policy Framework paragraph 80: Green Belt |
|----------------------------------------------------------------------------------|
| Purposes                                                                         |
| Purpose One                                                                      |
| Well Contained ☐ Partially Contained ☐ Not Contained ☐                           |
| Purpose Two                                                                      |
| Essential Gap ☐ Essential Gap (part) ☐ Narrow Gap ☑ Wide Gap ☐ Not applicable ☐  |
| Purpose Three                                                                    |
| Countryside Use ☐ Non Countryside Use ☑ Mixed ☐                                  |
| Purpose Four                                                                     |
| Setting □ Part Setting □ No Setting ☑                                            |
|                                                                                  |
| Is the parcel removed from the study following the stage 2 assessment?           |
| Yes □ <b>No</b> ☑                                                                |