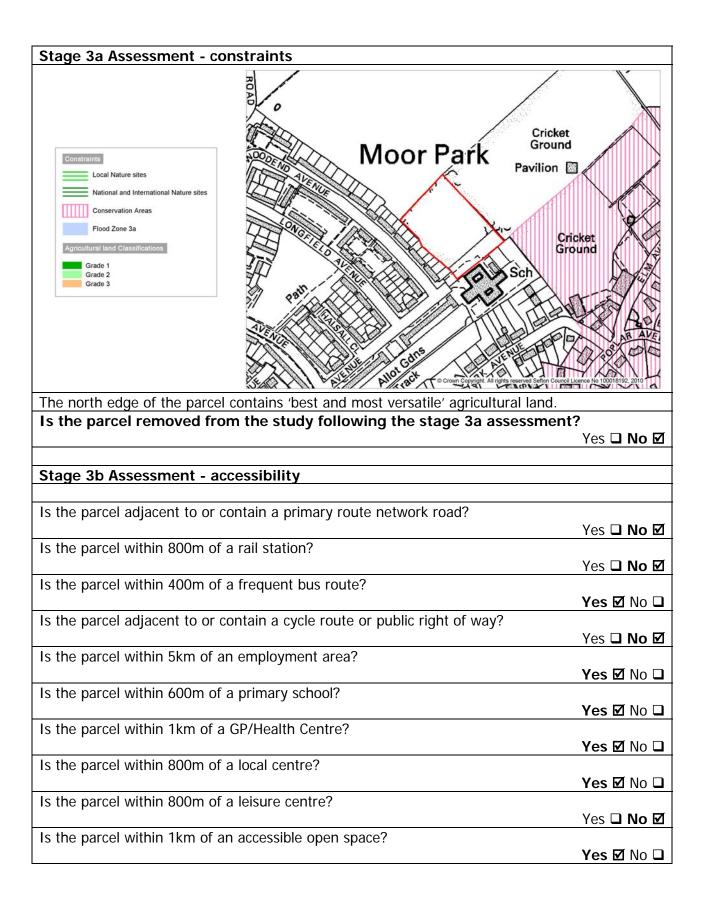

| Parcel Number:        | S066              |
|-----------------------|-------------------|
| Location Description: | Hall Road sidings |
| Ward:                 | Blundellsands     |
| Parish:               | N/A               |
| Size (ha):            | 0.68              |

The parcel comprises rail sidings next to Hall Road Rail Station. It abuts the built-up area of Crosby. Hall Road West, the rail line and West Lancs Golf Course form the boundary of the parcel. Different in character to the adjacent parcel (S067) which is a Golf Course.