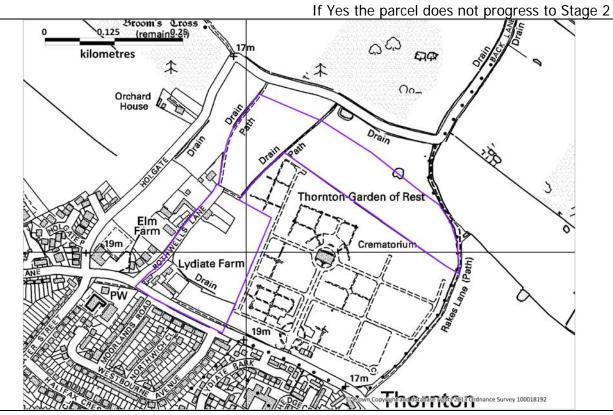

The parcel comprises rail sidings next to Hall Road Rail Station. It abuts the built-up area of Crosby. Hall Road West, the rail line and West Lancs Golf Course form the boundary of the parcel. Different in character to the adjacent parcel (S067) which is a Golf Course.