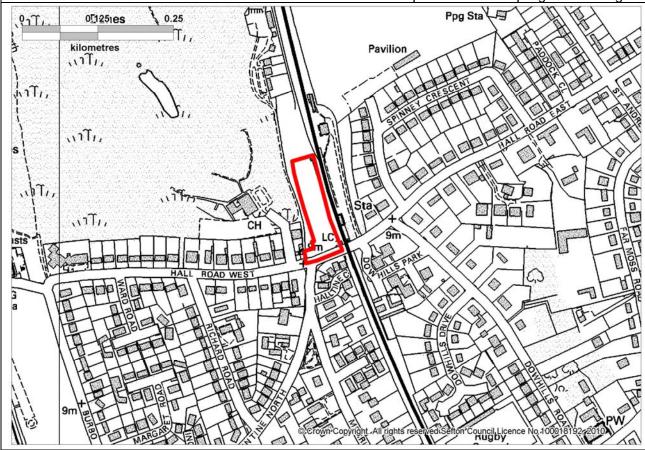

| Parcel Number:        | S066              |
|-----------------------|-------------------|
| Location Description: | Hall Road sidings |
| Ward:                 | Blundellsands     |
| Parish:               | N/A               |
| Size (ha):            | 0.68              |

The parcel comprises rail sidings next to Hall Road Rail Station. It abuts the built-up area of Crosby. Hall Road West, the rail line and West Lancs Golf Course form the boundary of the parcel. Different in character to the adjacent parcel (S067) which is a Golf Course.