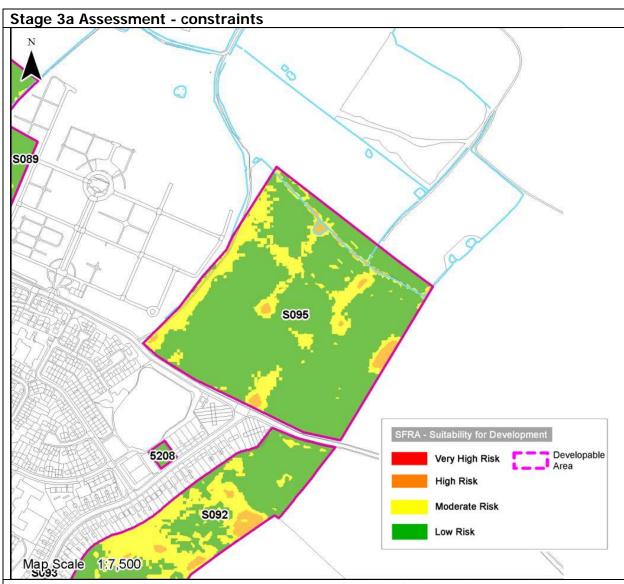

| Parcel Number:        | S066              |
|-----------------------|-------------------|
| Location Description: | Hall Road sidings |
| Ward:                 | Blundellsands     |
| Parish:               | N/A               |
| Size (ha):            | 0.68              |

The parcel comprises rail sidings next to Hall Road Rail Station. It abuts the built-up area of Crosby. Hall Road West, the rail line and West Lancs Golf Course form the boundary of the parcel. Different in character to the adjacent parcel (S067) which is a Golf Course.