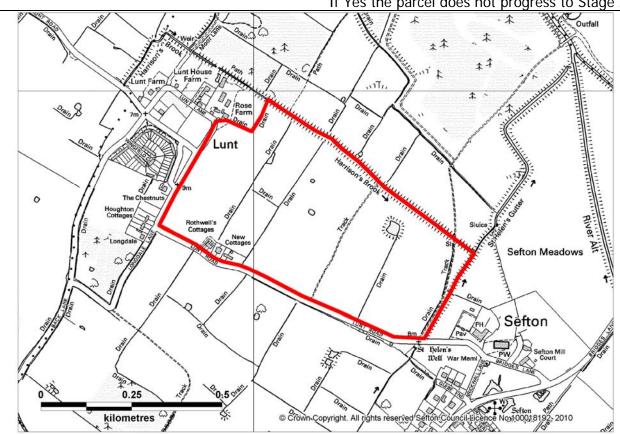

The parcel comprises rail sidings next to Hall Road Rail Station. It abuts the built-up area of Crosby. Hall Road West, the rail line and West Lancs Golf Course form the boundary of the parcel. Different in character to the adjacent parcel (S067) which is a Golf Course.