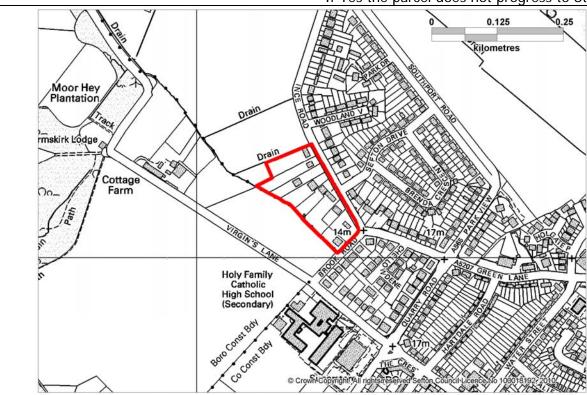

The parcel comprises rail sidings next to Hall Road Rail Station. It abuts the built-up area of Crosby. Hall Road West, the rail line and West Lancs Golf Course form the boundary of the parcel. Different in character to the adjacent parcel (S067) which is a Golf Course.