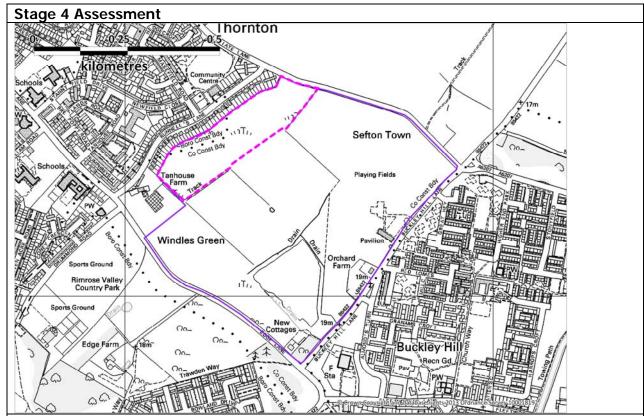

| Parcel Number:        | S066              |
|-----------------------|-------------------|
| Location Description: | Hall Road sidings |
| Ward:                 | Blundellsands     |
| Parish:               | N/A               |
| Size (ha):            | 0.68              |

The parcel comprises rail sidings next to Hall Road Rail Station. It abuts the built-up area of Crosby. Hall Road West, the rail line and West Lancs Golf Course form the boundary of the parcel. Different in character to the adjacent parcel (S067) which is a Golf Course.