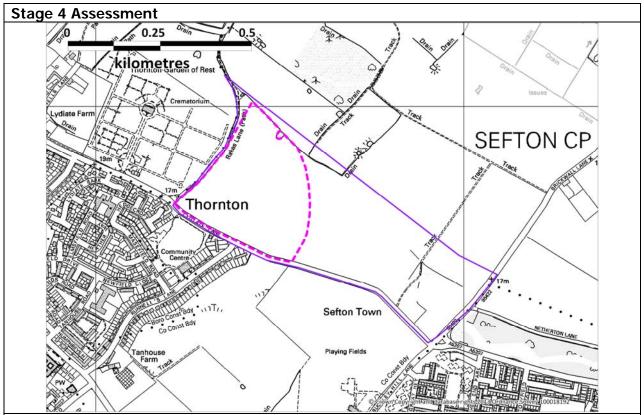

| Parcel Number:        | S066              |
|-----------------------|-------------------|
| Location Description: | Hall Road sidings |
| Ward:                 | Blundellsands     |
| Parish:               | N/A               |
| Size (ha):            | 0.68              |

The parcel comprises rail sidings next to Hall Road Rail Station. It abuts the built-up area of Crosby. Hall Road West, the rail line and West Lancs Golf Course form the boundary of the parcel. Different in character to the adjacent parcel (S067) which is a Golf Course.