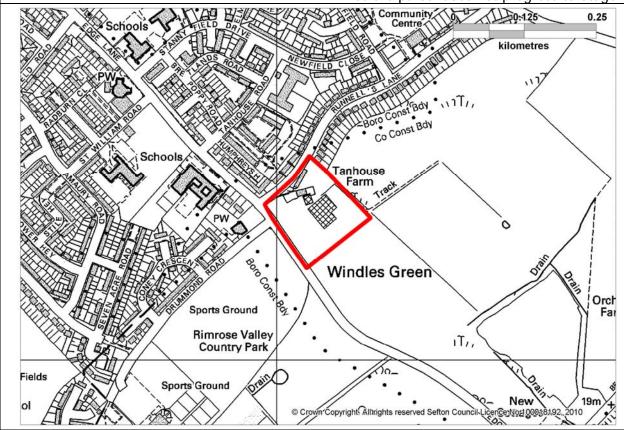

| Parcel Number:        | S066              |
|-----------------------|-------------------|
| Location Description: | Hall Road sidings |
| Ward:                 | Blundellsands     |
| Parish:               | N/A               |
| Size (ha):            | 0.68              |

The parcel comprises rail sidings next to Hall Road Rail Station. It abuts the built-up area of Crosby. Hall Road West, the rail line and West Lancs Golf Course form the boundary of the parcel. Different in character to the adjacent parcel (S067) which is a Golf Course.