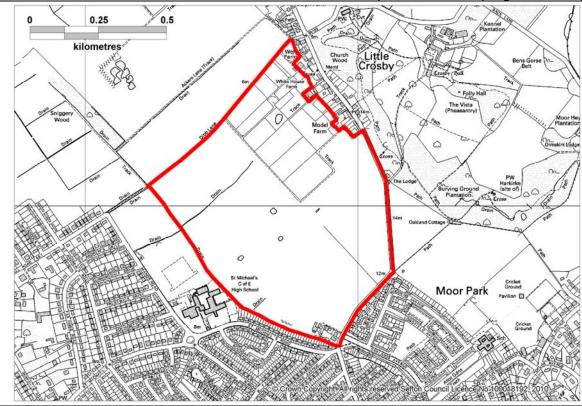

t Michaels High School |
| _                     | and Little Crosby                    |
| Ward:                 | Manor                                |
| Parish:               | N/A                                  |
| Size (ha):            | 56.44                                |
|                       |                                      |

Parcel comprises agricultural land between Crosby and Little Crosby. It abuts the built-up areas of Crosby and Little Crosby Village. Dibbs Lane, Little Crosby Village, Little Crosby Road and the north end of Crosby form the boundary of the parcel. Separate from neighbouring parcels (S069 and S073) to ensure manageable sized parcels.

# Is the parcel fully developed?

Yes **□ No** 

Yes **□ No** 

If Yes the parcel does not progress to Stage 2



Stage 2 Assessment – National Planning Policy Framework paragraph 80: Green Belt Purposes

Purpose One

Well Contained □ Partially Contained ☑ Not Contained □

Purpose Two

Essential Gap □ Essential Gap (part) ☑ Narrow Gap □ Wide Gap □ Not applicable □

Purpose Three

Countryside Use ☑ Non Countryside Use □ Mixed □

Purpose Four

Setting □ Part Setting ☑ No Setting □

Is the parcel removed from the study following the stage 2 assessment?



The east of the parcel is covered by 'best and most versatile' agricultural land and a small part of the parcel is within the Little Crosby Conservation Area. The area is an important regular feeding area for pink-footed geese, a protected species.

Is the parcel removed from the study following the stage 3a assessment?

Yes ☑ No□

Stage 4 Assessment: