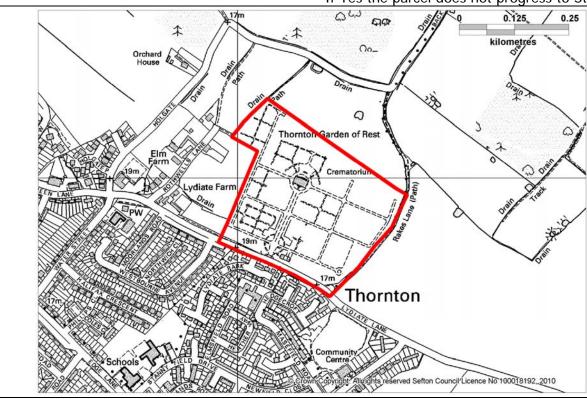

|

The area would be suitable for development, but is subject to a restrictive covenant limiting the use of the land to that of a cemetery extension.

| Parcel Number:        | S090              |
|-----------------------|-------------------|
| Location Description: | Thornton Cemetery |
| Ward:                 | Manor             |
| Parish:               | Thornton          |
| Size (ha):            | 10.63             |

The parcel comprises the Thornton Crematorium. It abuts the built-up area of Thornton to the south. Lydiate Lane and Rakes Lane Path from part of the boundary of the parcel.

### Is the parcel fully developed?

Yes **☐ No ☑** 

Yes ☑ No □

If Yes the parcel does not progress to Stage 2



# Stage 2 Assessment - National Planning Policy Framework paragraph 80: Green

| Belt Purposes                                                                   |
|---------------------------------------------------------------------------------|
| Purpose One                                                                     |
| Well Contained ☑ Partially Contained ☐ Not Contained ☐                          |
| Purpose Two                                                                     |
| Essential Gap ☑ Essential Gap (part) ☐ Narrow Gap ☐ Wide Gap ☐ Not applicable ☐ |
| Purpose Three                                                                   |
| Countryside Use ☑ Non Countryside Use ☐ Mixed ☐                                 |
| Purpose Four