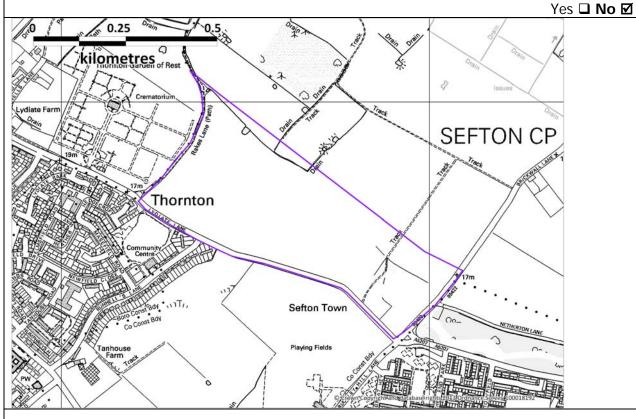

| Parcel Number:        | S066              |
|-----------------------|-------------------|
| Location Description: | Hall Road sidings |
| Ward:                 | Blundellsands     |
| Parish:               | N/A               |
| Size (ha):            | 0.68              |

The parcel comprises rail sidings next to Hall Road Rail Station. It abuts the built-up area of Crosby. Hall Road West, the rail line and West Lancs Golf Course form the boundary of the parcel. Different in character to the adjacent parcel (S067) which is a Golf Course.