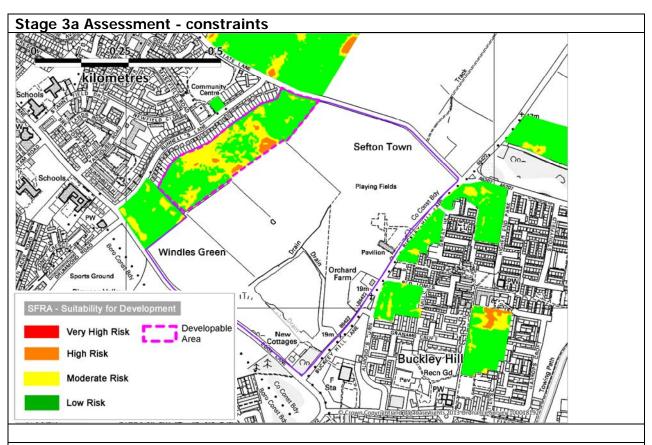

--------------|
| Belt Purposes                                                                   |
| Purpose One                                                                     |
| Well Contained ☑ Partially Contained ☐ Not Contained ☐                          |
| Purpose Two                                                                     |
| Essential Gap ☐ Essential Gap (part) ☑ Narrow Gap ☐ Wide Gap ☐ Not applicable ☐ |
| Purpose Three                                                                   |
| Countryside Use ☑ Non Countryside Use ☐ Mixed ☐                                 |
| Purpose Four                                                                    |

Setting □ Part Setting □ No Setting ☑

Is the parcel removed from the study following the stage 2 assessment?



The area contains 'best and most versatile' agricultural land. Although the whole of the site is in Flood Zone 1, it does contain areas at high and medium risk of flooding.

| Stage 3b Assessment - accessibility                                        |            |
|----------------------------------------------------------------------------|------------|
| Is the parcel adjacent to or contain a primary route network road?         |            |
|                                                                            | Yes 🗹 No 🗅 |
| Is the parcel within 800m of a rail station?                               |            |
|                                                                            | Yes 🗆 No 🗹 |
| Is the parcel within 400m of a frequent bus route?