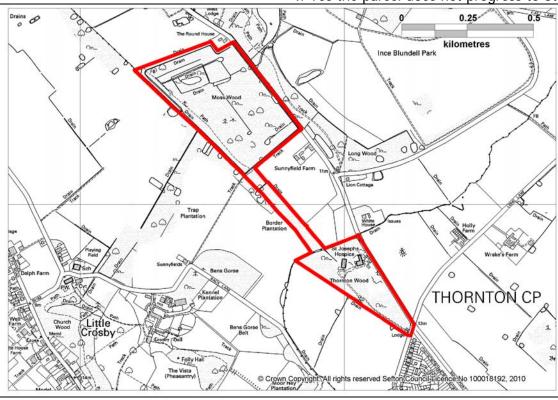

The parcel comprises rail sidings next to Hall Road Rail Station. It abuts the built-up area of Crosby. Hall Road West, the rail line and West Lancs Golf Course form the boundary of the parcel. Different in character to the adjacent parcel (S067) which is a Golf Course.