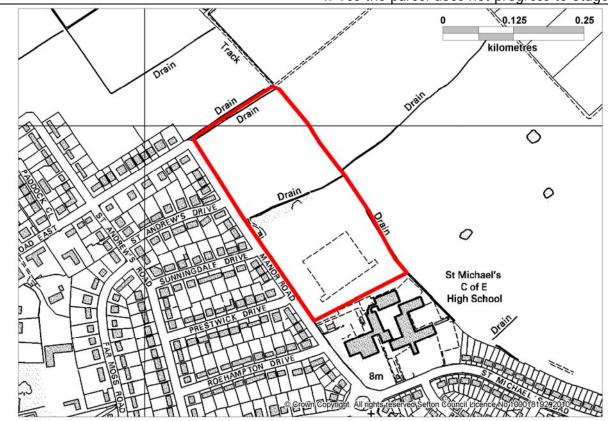

area for pinkfooted geese.

| S070                                    |
|-----------------------------------------|
| St Michael's C of E High School playing |
| fields, Manor Road, Crosby              |
| Blundellsands                           |
| N/A                                     |
| 7.41                                    |
|                                         |

Parcel comprises playing fields associated with school. It abuts the built-up area of Crosby along its west edge. Dibb Lane, Manor Road, St Michael's School and agricultural land to the east form the boundary of the parcel. Different in character from the neighbouring parcels (S069 and S071), which are uncultivated land.

# Is the parcel fully developed?

Yes ☐ No 🗹

If Yes the parcel does not progress to Stage 2



Stage 2 Assessment – National Planning Policy Framework paragraph 80: Green Belt Purposes

| Belt Purposes                                                                   |
|---------------------------------------------------------------------------------|
| Purpose One                                                                     |
| Well Contained ☐ Partially Contained ☐ Not Contained ☐                          |
| Purpose Two                                                                     |
| Essential Gap ☐ Essential Gap (part) ☑ Narrow Gap ☐ Wide Gap ☐ Not applicable ☐ |
| Purpose Three                                                                   |
| Countryside Use ☑ Non Countryside Use ☐ Mixed ☐                                 |
| Purpose Four