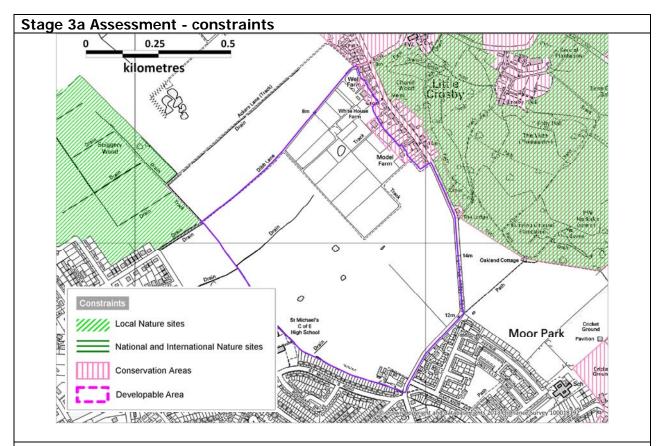

| Parcel Number:        | S066              |
|-----------------------|-------------------|
| Location Description: | Hall Road sidings |
| Ward:                 | Blundellsands     |
| Parish:               | N/A               |
| Size (ha):            | 0.68              |

The parcel comprises rail sidings next to Hall Road Rail Station. It abuts the built-up area of Crosby. Hall Road West, the rail line and West Lancs Golf Course form the boundary of the parcel. Different in character to the adjacent parcel (S067) which is a Golf Course.