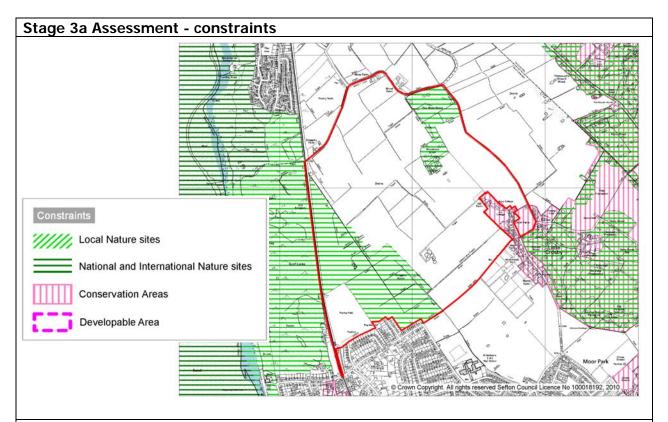

The parcel comprises rail sidings next to Hall Road Rail Station. It abuts the built-up area of Crosby. Hall Road West, the rail line and West Lancs Golf Course form the boundary of the parcel. Different in character to the adjacent parcel (S067) which is a Golf Course.