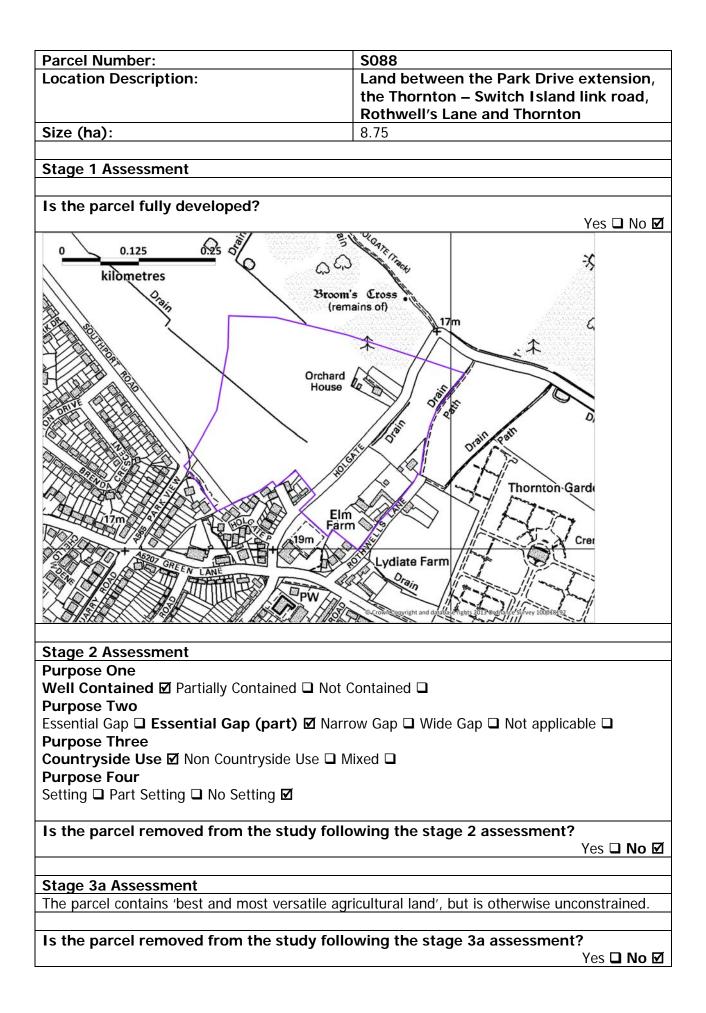

| Parcel Number:        | S066              |
|-----------------------|-------------------|
| Location Description: | Hall Road sidings |
| Ward:                 | Blundellsands     |
| Parish:               | N/A               |
| Size (ha):            | 0.68              |

The parcel comprises rail sidings next to Hall Road Rail Station. It abuts the built-up area of Crosby. Hall Road West, the rail line and West Lancs Golf Course form the boundary of the parcel. Different in character to the adjacent parcel (S067) which is a Golf Course.

# Is the parcel fully developed?

Yes **□ No** 

If Yes the parcel does not progress to Stage 2

| Stage 2 Assessment – National Planning Policy Framework paragraph 80: Green Belt |
|----------------------------------------------------------------------------------|
| Purposes                                                                         |
| Purpose One                                                                      |
| Well Contained ☐ Partially Contained ☐ Not Contained ☐                           |
| Purpose Two                                                                      |
| Essential Gap ☐ Essential Gap (part) ☐ Narrow Gap ☑ Wide Gap ☐ Not applicable ☐  |
| Purpose Three                                                                    |
| Countryside Use ☐ Non Countryside Use ☑ Mixed ☐                                  |
| Purpose Four                                                                     |
| Setting □ Part Setting □ No Setting ☑                                            |
|                                                                                  |
| Is the parcel removed from the study following the stage 2 assessment?           |
| Yes □ <b>No</b> ☑                                                                |