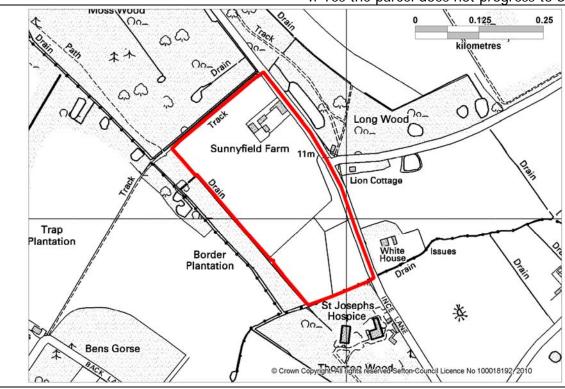

|
| Conclusion:                                                                   |
| The parcel was discarded at Stage 2 as it is not contained by any urban area. |

| Parcel Number:        | S081                      |
|-----------------------|---------------------------|
| Location Description: | Sunnyfield Farm, Thornton |
| Ward:                 | Ravenmeols                |
| Parish:               | Ince Blundell             |
| Size (ha):            | 8.55                      |
|                       |                           |

The parcel comprises farmland next to Moss Wood. It does not abut any built-up area. Moss Wood and Ince Lane form the boundary of the parcel.

# Is the parcel fully developed?

Yes ☐ No 🗹

If Yes the parcel does not progress to Stage 2



| © Crown CopyTohiCATT Tohis reserved Setton-Council Licence No 100018192/2010    |
|---------------------------------------------------------------------------------|
| Stage 2 Assessment – National Planning Policy Framework paragraph 80: Green     |
| Belt Purposes                                                                   |
| Purpose One                                                                     |
| Well Contained ☐ Partially Contained ☐ Not Contained ☐                          |
| Purpose Two                                                                     |
| Essential Gap ☐ Essential Gap (part) ☐ Narrow Gap ☑ Wide Gap ☐ Not applicable ☐ |
| Purpose Three                                                                   |
| Countryside Use ☑ Non Countryside Use ☐