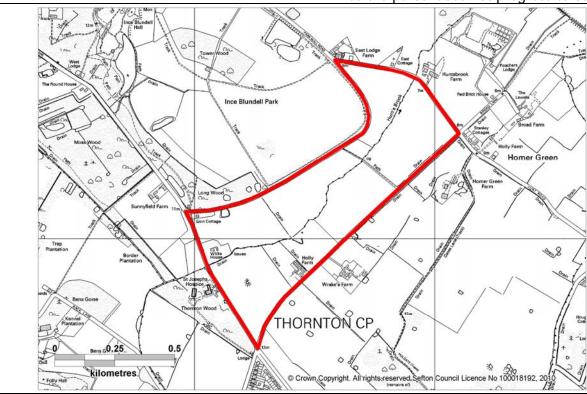

|
| Conclusion:                                 |

The parcel was discarded at Stage 2 as it is not contained by any urban area.

| S084                                |
|-------------------------------------|
| Land to south of Ince Blundell Park |
| Ravenmeols and Manor                |
| Ince Blundell and Thornton          |
| 46.04                               |
|                                     |

The parcel comprises open agricultural land to the south of Ince Blundell Hall. It does not abut any built-up area. Long Lane, East Lane, Park Wall Road and Ince Lane form the boundary of the parcel. Separate from neighbouring parcels (S086 and S083) to ensure manageable sized

# Is the parcel fully developed?

Yes **☐ No ☑** 

If Yes the parcel does not progress to Stage 2



| Stage 2 Assessment – National Planning Policy Framework paragraph 80: Green     |
|---------------------------------------------------------------------------------|
| Belt Purposes                                                                   |
| Purpose One                                                                     |
| Well Contained ☐ Partially Contained ☐ Not Contained ☐                          |
| Purpose Two                                                                     |
| Essential Gap ☐ Essential Gap (part) ☐ Narrow Gap ☐ Wide Gap ☑ Not applicable ☐ |
| Purpose Three                                                                   |
| Countryside Use ☑ Non Countryside Use ☐ Mixed ☐                                 |
| Purpose Four