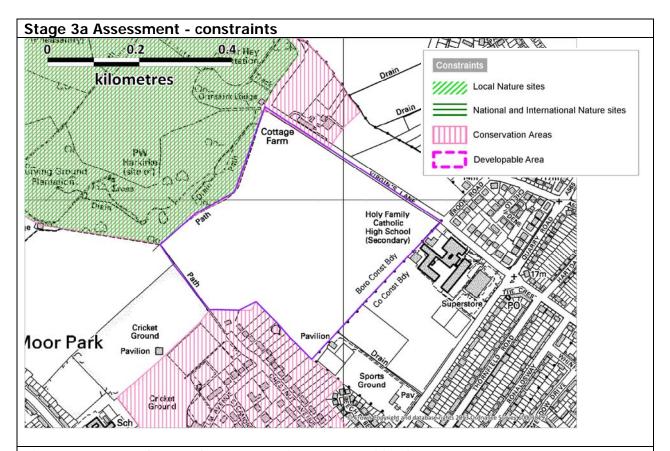

The parcel comprises rail sidings next to Hall Road Rail Station. It abuts the built-up area of Crosby. Hall Road West, the rail line and West Lancs Golf Course form the boundary of the parcel. Different in character to the adjacent parcel (S067) which is a Golf Course.