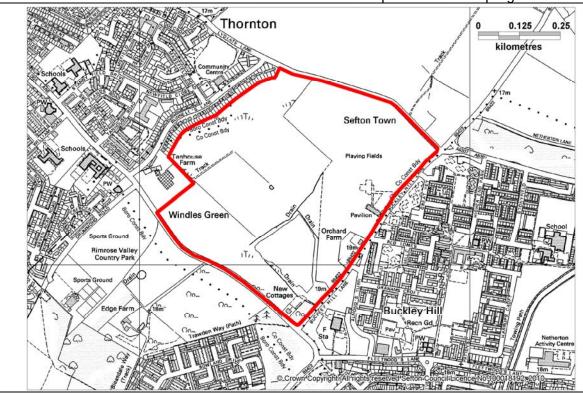

--------------|
| Location Description: | Agricultural land bounded by Lydiate  |
|                       | Lane & Edge Lane, between Netherton & |
|                       | Thornton                              |
| Ward:                 | Manor                                 |
| Parish:               | Sefton                                |
| Size (ha):            | 38.11                                 |
|                       |                                       |

The parcel comprises open agricultural land between Crosby and Litherland. It abuts the built-up areas of Thornton and Netherton. Edge Lane, Runnells Lane, Lydiate Lane and Buckley Hill Lane form the boundary of the parcel.

### Is the parcel fully developed?

Yes ☐ No ☑

If Yes the parcel does not progress to Stage 2



| Stage 2 Assessment – National Planning Policy Framework paragraph 80: Green     |
|---------------------------------------------------------------------------------|
| Belt Purposes                                                                   |
| Purpose One                                                                     |
| Well Contained ☑ Partially Contained ☐ Not Contained ☐                          |
| Purpose Two                                                                     |
| Essential Gap ☐ Essential Gap (part) ☑ Narrow Gap ☐ Wide Gap ☐ Not applicable ☐ |
| Purpose Three                                                                   |
| Countryside Use ☑ Non Countryside Use ☐ Mixed ☐                                 |
| Purpose Four