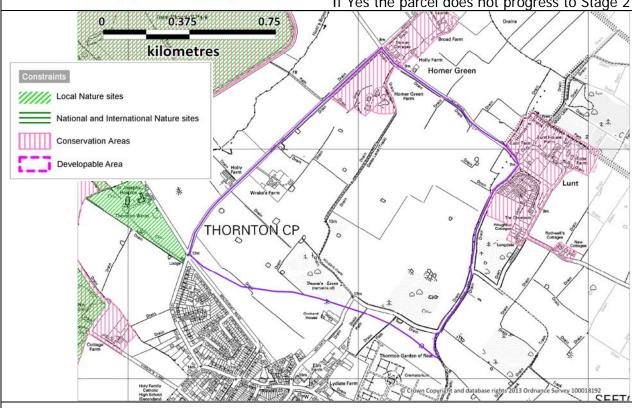

Lane, Lunt Road, Back   |  |
|                       | Lane, Holgate and the Thornton – Switch |  |
|                       | Island link road                        |  |
| Ward:                 | Manor                                   |  |
| Parish:               | Thornton                                |  |
| Size (ha):            | 102.1                                   |  |

Large parcel comprising open agricultural land to the west of Lunt Village. It abuts the built-up area of Thornton to the south. Lunt Road, Long Lane, Back Lane and Southport Road form the boundary of the parcel. Separate from neighbouring parcels (S084 and S085) to ensure manageable sized parcels.

# Is the parcel fully developed?

Yes  $\square$  No  $\square$  If Yes the parcel does not progress to Stage 2



| Stage 2 Assessment – National Planning Policy Framework paragraph 80: Green          |
|--------------------------------------------------------------------------------------|
| Belt Purposes                                                                        |
| Purpose One                                                                          |
| Well Contained ☐ Partially Contained ☐ Not Contained ☐                               |
| Purpose Two                                                                          |
| Essential Gap ☑ Essential Gap (part) ☐ Narrow Gap ☐ Wide Gap ☐ Not applicable ☐      |
| Purpose Three                                                                        |
| Countryside Use ☑ Non Countryside Use ☐ Mixed ☐