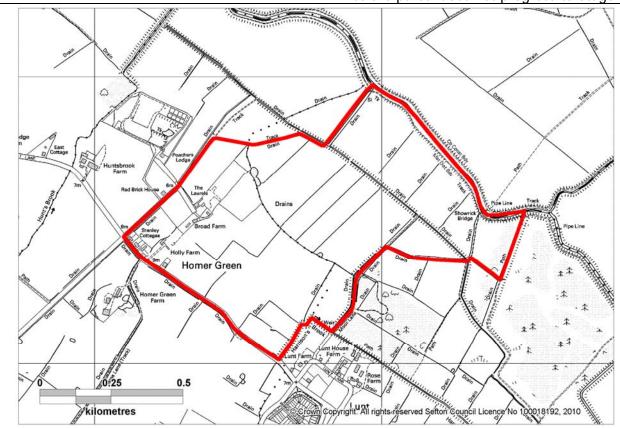

A

Conclusion:

The parcel was discarded at Stage 2 as it is not contained by any urban area.

| S085                                |
|-------------------------------------|
| Agricultural land north and east of |
| Homer Green                         |
| Manor and Park                      |
| Thornton and Sefton                 |
| 64.81                               |
|                                     |

The parcel comprises open agricultural land on the northwest edge of Lunt Village. Lunt Road, Moor Lane, the River Alt and Broad Lane (including track) create the boundary of the parcel. Separate from neighbouring parcels (S083 and S099) to ensure manageable sized parcels.

# Is the parcel fully developed?

Yes ☐ No 🗹

Yes **□ No** 

If Yes the parcel does not progress to Stage 2



Stage 2 Assessment – National Planning Policy Framework paragraph 80: Green Belt Purposes

Purpose One

Well Contained □ Partially Contained ☑ Not Contained □

Purpose Two

Essential Gap □ Essential Gap (part) □ Narrow Gap ☑ Wide Gap □ Not applicable □

Purpose Three

Countryside Use ☑ Non Countryside Use □ Mixed □

Purpose Four

Setting □ Part Setting □ No Setting ☑

Is the parcel removed from the study following the stage 2 assessment?



The parcel comprises the 'best and most versatile' agricultural land and parts of the north and east have areas classed as flood zone 3. Neither settlement is a suitable location for further development due to their size and character (they are washed over by the 'Green Belt') and the lack of services and facilities.

| Is the parcel removed from the