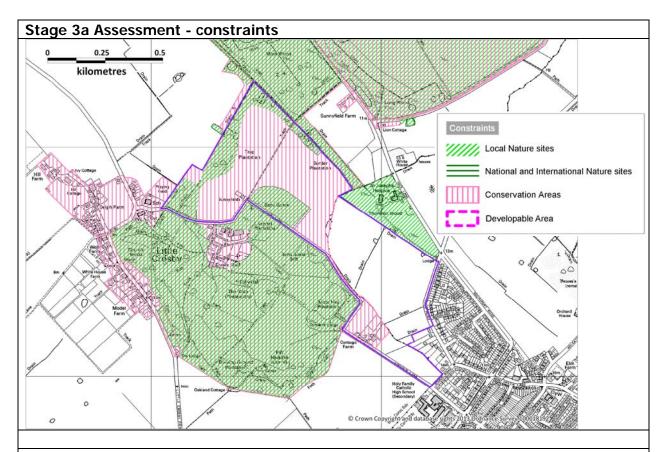

|
| Well Contained □ Partially Contained ☑ Not Contained □                          |
| Purpose Two                                                                     |
| Essential Gap ☐ Essential Gap (part) ☑ Narrow Gap ☐ Wide Gap ☐ Not applicable ☐ |
| Purpose Three                                                                   |
| Countryside Use ☑ Non Countryside Use ☐ Mixed ☐                                 |
| Purpose Four                                                                    |
| Setting ☑ Part Setting ☐ No Setting ☐                                           |
|                                                                                 |

Is the parcel removed from the study following the stage 2 assessment?

Yes **□ No** 



The area contains best and most versatile agricultural land. It is part of an important regular winter feeding area for pink-footed geese, a protected species. The parcel is located between the Moor Park and Crosby Hall Conservation Areas, which extends into the parcel. It also contains areas designated as Local Wildlife Sites.

Is the parcel removed from the study following the stage 3a assessment?

Yes ☑ No□

# Stage 3b Assessment - accessibility

N/A

# Stage 4 Assessment

N/A

## Conclusion:

Development should not be permitted on this parcel because it would harm the setting of the Crosby Hall Conservation Area and the area is part of an important wintering area for pink-footed geese, a protected species. In addition, the highway network could not cope with the traffic generated by