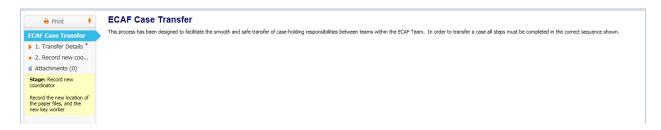

Pick up the task by click on the link and the Transfer Screen will be opened

Select **1.Transfer Details** from the left-hand menu to review the details of the Case being transferred.

Select **2. Record New Coordinator** to begin the process of accepting the Case Transfer

To Record New Coordinator click on the link and select the person

Once this information has been entered click on **Complete Case Transfer** link at the top right of your screen

|      |                            |                        |        | _ |       |
|------|----------------------------|------------------------|--------|---|-------|
| Save | Return to Transfer Details | Complete Case Transfer | Cancel |   | Close |