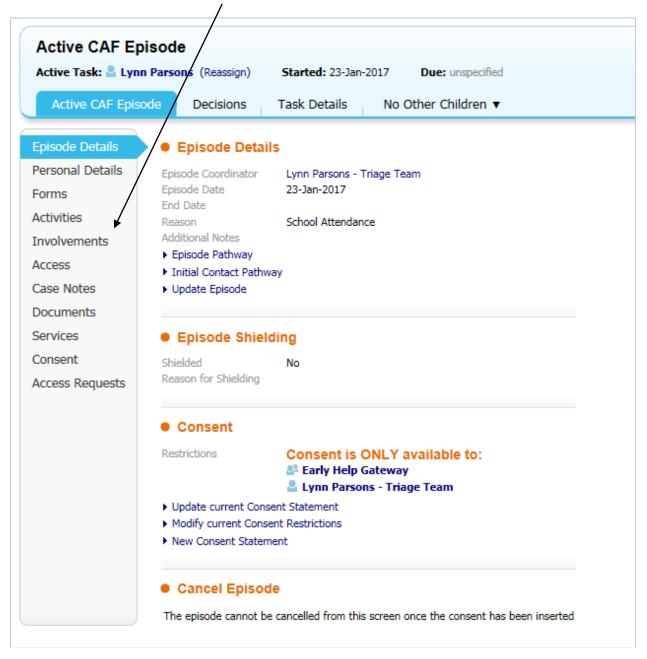

## **Transferring a Case**

From the Active Episode select Involvements

The following screen will be displayed:-

| Active CAF Episo                    | Decision:                                |                                                                               | No Other Cl                | hildren 🔻         |                                            |                         |                                      |
|-------------------------------------|------------------------------------------|-------------------------------------------------------------------------------|----------------------------|-------------------|--------------------------------------------|-------------------------|--------------------------------------|
| pisode Details                      | • Involveme                              | ents                                                                          |                            |                   |                                            |                         |                                      |
| Personal Details                    | Role                                     | Worker or Team                                                                | Start Date                 | End Date          |                                            |                         |                                      |
| orms<br>Activities                  | Episode Coordi<br>Other Role             | nator Lynn Parsons<br>Early Help Gateway                                      | 23-Jan-2017<br>23-Jan-2017 |                   |                                            |                         |                                      |
| nvolvements                         |                                          |                                                                               |                            |                   |                                            |                         |                                      |
|                                     |                                          |                                                                               |                            |                   |                                            |                         |                                      |
| Access                              | • Current Ta                             | asks for this Person                                                          |                            |                   |                                            |                         |                                      |
|                                     | Current Ta Assigned                      | asks for this Person                                                          |                            |                   | Date Started                               | Due Date                | From                                 |
| Access<br>Case Notes<br>Documents   | Assigned<br>Lynn Parsons                 |                                                                               | mplete CAF As              | sessment for Pers |                                            | Due Date                | From<br>Lynn Parsons<br>Lynn Parsons |
| Case Notes                          | Assigned<br>Lynn Parsons                 | Subject<br>CAF Assessment - Please co                                         | mplete CAF As              | sessment for Pers | son 23-Jan-2017 15:17                      | Due Date<br>23-Jan-2017 | Lynn Parsons                         |
| Case Notes<br>Documents<br>Gervices | Assigned<br>Lynn Parsons<br>Lynn Parsons | Subject<br>CAF Assessment - Please co<br>Active CAF Episode<br>CAF Assessment | mplete CAF As              | sessment for Pers | son 23-Jan-2017 15:17<br>23-Jan-2017 15:17 |                         | Lynn Parsons<br>Lynn Parsons         |