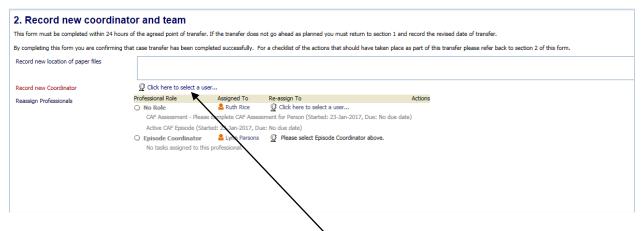

Pick up the task by click on the link and the Transfer Screen will be opened

Select **1.Transfer Details** from the left-hand menu to review the details of the Case being transferred.

Select **2. Record New Coordinator** to begin the process of accepting the Case Transfer

To Record New Coordinator click on the link and select the person

Once this information has been entered click on **Complete Case Transfer** link at the top right of your screen

|      |                            |                        |        | _ |       |
|------|----------------------------|------------------------|--------|---|-------|
| Save | Return to Transfer Details | Complete Case Transfer | Cancel |   | Close |