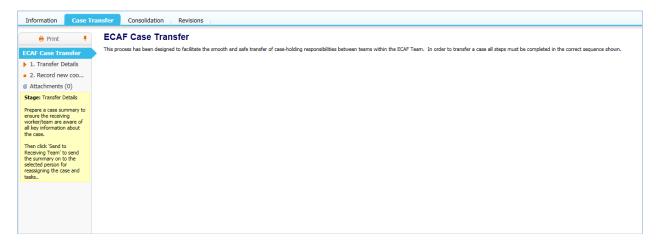

Click on the Initiate Case Transfer Process link at the bottom of the screen.

The ECAF Transfer Screen will be displayed:

Select Transfer Details from the left menu

Enter the following information:

#### Key information:

| 1. Transfer Deta<br>The purpose of this section is |  | located worker and team a | re aware of all key inform | ation about the case. |  |
|----------------------------------------------------|--|---------------------------|----------------------------|-----------------------|--|
| Details                                            |  |                           |                            |                       |  |
|                                                    |  |                           |                            |                       |  |
|                                                    |  |                           |                            |                       |  |
|                                                    |  |                           |                            |                       |  |
|                                                    |  |                           |                            |                       |  |
|                                                    |  |                           |                            |                       |  |
|                                                    |  |                           |                            |                       |  |