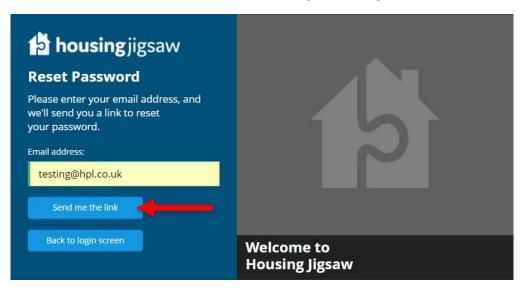

2. Enter your email address in the box:

| <b>b housing</b> jigsaw                                                                                    |
|------------------------------------------------------------------------------------------------------------|
| Reset Password<br>Please enter your email address, and<br>we'll send you a link to reset<br>your password. |
| nail address:<br>Enter your email address                                                                  |
| Send me the link                                                                                           |
| Back to login screen                                                                                       |

3. Click "Send me the link" which illuminates once you enter your email address:

- 4. Check your emails, one from us is on its way to you.
- 5. Click the link in the email and you'll be taken to this screen: