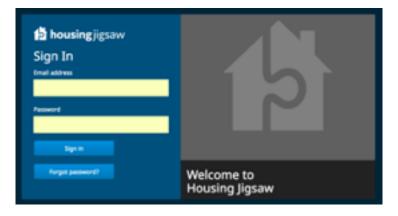

## Login

To log in to Housing Jigsaw select the links above (or enter into a web browser):

## Housing Jigsaw ALERT Quick Guide 1 – How to login CONFIDENTIAL / version 1.0 UNCONTROLLED IF PRINTED

- 1. Enter your e-mail address
- 2. Enter your Password
- 3. Click "Sign In"