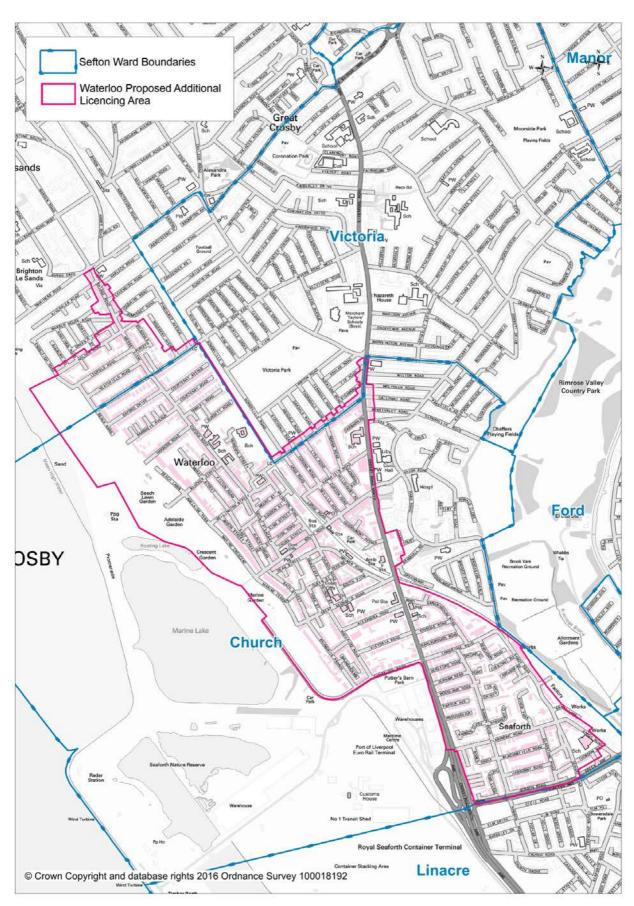

#### Seaforth/Waterloo Additional HMO Licensing Boundary

## Seaforth/Waterloo Additional HMO Licensing Boundary – List of included roads

| ROAD Name ADELAIDE ROAD ADELAIDE FRRACE ADELAIDE TERRACE ALBERT ROAD ALBERT ROAD Church ALBERT ROAD Church ALBERT ROAD Church ARGO ROAD Church ASHDALE ROAD ASHDALE ROAD BLUNDERSEY VIEW BLUNDERSEY CHURCH BEACH BANK CHURCH BEACH LAWN CHURCH BEACH LAWN CHURCH BEACH BANK BEACH LAWN CHURCH BEACH BANK BEACH LAWN CHURCH BEACH BANK BEDFORD PLACE CHURCH BELGRAVE ROAD CHURCH BELGRAVE ROAD CHURCH BIRCHDALE ROAD Victoria BLUCHER STREET CHURCH BOWER GROVE CHURCH BRAMHALL ROAD CHURCH BRAMHALL ROAD BRIDGE ROAD CHURCH BROOKE ROAD CHURCH BRONSWICK MEWS BROWING ROAD CHURCH BRUNSWICK MEWS CHURCH BRUNSWICK MEWS CHURCH BURBO BANK ROAD SOUTH CHURCH ROAD CHURCH CAMBRIDGE ROAD CHURCH CHURCH ROAD CHURCH CANDRIDGE ROAD CHURCH CHENUT ROAD CHURCH CHERNLY ROAD CHURCH COANTHIAN STREET CHURCH COURTENAY NOAD CHURCH COURTENAY ROAD CHURCH  |
|--------------------------------------------------------------------------------------------------------------------------------------------------------------------------------------------------------------------------------------------------------------------------------------------------------------------------------------------------------------------------------------------------------------------------------------------------------------------------------------------------------------------------------------------------------------------------------------------------------------------------------------------------------------------------------------------------------------------------------------------------------------------------------------------------------------------------------------------------------------------------------------------------------------------------------------------------------------------------------------------------------------------------------------------------------------------------------------------------------------------------------------------------------------------------------------------------------------------------------------------------------------------------------------------------------------------------------------------------------------------------------------------------------------------------------------------------------------------------------------------------------------------------------------------------------------------------------------------------------------------------------------------------------------------------------------------------------------------------------------------------------------------------------------------------------------------------------------------------------------------------------------------------------------------------------------------------------------------------------------------------------------------------------------------------------------------------------------------------------------------------------|
| ADELAIDE TERRACE ALBERT ROAD ALEXANDRA ROAD Church ALEXANDRA ROAD Church ASHDALE ROAD ASHDALE ROAD ASHDALE ROAD BACK BRIDGE ROAD BACK BRIDGE ROAD BACK MERSEY VIEW Blundellsands BACK MOUNT STREET Church BACK SOUTH ROAD Church BATH STREET Church BEACH BANK Church BEACH LAWN Church BEACH LAWN Church BEACONSFIELD ROAD Church BEDFORD PLACE Church BELGRAVE ROAD Church BICHDALE ROAD Church BRUGER STREET Church BRIDGE ROAD Church BRAMHALL ROAD BRIDGE ROAD BRIDGE ROAD BRIDGE ROAD Church BROWNING ROAD Church CORDINATION CONCINCTION CHURCH CHURCH CORDINATION CONCINCTION CHURCH CORDINATION CONCINCTION CHURCH CORDINATION CONCINCTION CONCINCTION CHURCH CORDINATION CONCINCTION CONCINCTION CHURCH COORDINATION COURTENAY AVENUE COURTENAY AVENUE COURTENAY AVENUE COURTENAY ROAD COURTENAY ROAD COURTENAY ROAD COURTENAY ROAD COURTENAY ROAD CONCINCT CORDINATION CONCINCT CHURCH CORDINATION CONCINCT CHURCH CONCINCT CHURCH CORDINATION CHURCH CONCINCT CHURCH CORDINATION CHURCH CORDINATION CHURCH CORDINATION CHURCH CORDINATION CHURCH CONCINCT CHURCH CHU |
| ALERT ROAD ALEXANDRA ROAD ARGO ROAD Church ARGO ROAD Church ASHDALE ROAD BACK BRIDGE ROAD BACK BRIDGE ROAD BACK MERSEY VIEW BUNDERSEY VIEW BACK SOUTH ROAD BACH SALE ROAD BEACONSPIELD ROAD BEACONSPIELD ROAD BEACONSPIELD ROAD BEACONSPIELD ROAD BEACONSPIELD ROAD BEACONSPIELD ROAD BELUCHER STREET Church BOWER GROVE BELGRAVE ROAD BIRCHDALE ROAD BILUCHER STREET Church BOWER GROVE Church BENAMHALL ROAD BRIDGE ROAD Church BRONKE ROAD WEST BROWNING ROAD CHURCH BUNSWICK PARADE CHURCH BURBO BANK ROAD SOUTH CHURCH BURBO BANK ROAD SOUTH CHURCH BURBO BANK ROAD CHURCH CAMBRIDGE ROAD CHURCH CHARLE ROAD CHURCH CCARGNING ROAD CHURCH CCORONA ROAD CHURCH CORONA ROAD CHURCH CROSS STREET CHURCH CHURCH CHURCH CHURCH CHURCH CHURCH CHURCH CHURCH CHURCH CHURC |
| ALEXANDRA ROAD  ARGO ROAD  ARGO ROAD  ASHDALE ROAD  BACK BRIDGE ROAD  BACK BRIDGE ROAD  BACK MERSEY VIEW  BIUNdellsands  BACK MOUNT STREET  BACK SOUTH ROAD  BATH STREET  Church  BEACH BANK  BEACH LAWN  Church  BEACH LAWN  Church  BEACONSFIELD ROAD  BIDFORD PLACE  BELGRAVE ROAD  BIRCHDALE ROAD  Church  BIRCHDALE ROAD  BIRCHDALE ROAD  BRAMHALL ROAD  BRAMHALL ROAD  BRIGHTON ROAD  BROKE ROAD  BRIGHTON ROAD  BROOKE ROAD  BROOKE ROAD  BROOKE ROAD  BRUNSWICK PARADE  BRUNSWICK PARADE  CHURCH  CAMBRIDGE ROAD  CAMBRIDGE ROAD  CAMBRIDGE ROAD  CHURCH  CORDINATION  CHURCH  CHURCH  CHURCH  CHURCH  CHURCH  CHURCH  CHURCH  CHURCH  CHURCH  CORDINATION  CHURCH  CHURCH  CHURCH  CHURCH  CHURCH  CHURCH  CORDINATION  CHURCH  CHURCH  CORDINATION  CHURCH  CHURCH  CHURCH  CHURCH  CHURCH  CHURCH  CORDINATION  CHURCH  CORDINATION  CHURCH  CHURCH  CORDINATION  CHURCH  CHURCH  CHURCH  CHURCH  CORDINATION  CHURCH  CORDINATION  COURTENAY AVENUE  COURTENAY ROAD  CHURCH  CROSS STREET  CHURCH  COURCEN  CORDINATION  CHURCH  CHURCH  CORDINATION  CHURCH  CHURCH  CORDINATION  CHURCH  CHURCH  COURTENAY AVENUE  CHURCH  CHURCH |
| ARGO ROAD  ASHDALE ROAD  ASHDALE ROAD  BACK BRIDGE ROAD  BACK MERSEY VIEW  BLUNDER BACK MOUNT STREET  BACK BOUTH ROAD  BACK MOUNT STREET  Church  BACK SOUTH ROAD  BATH STREET  Church  BEACH BANK  Church  BEACH LAWN  BEACH LAWN  BEACH LAWN  BEBACH LAWN  BEBACH BOAD  Church  BELGRAVE ROAD  BIRCHDALE ROAD  BIRCHDALE ROAD  BIRCHBALE ROAD  Church  BOWER GROVE  BRAMHALL ROAD  BRIGHTON ROAD  BRIGHTON ROAD  BRIGHTON ROAD  BROOKE ROAD  BROOKE ROAD  BROWNING ROAD  BROWNING ROAD  BROWNING ROAD  Church  BRUNSWICK MEWS  BRUNSWICK PARADE  CHURCH  CAMBRIDGE ROAD  CHURCH  CAMBRIDGE ROAD  CHURCH  COORD  COORD  COORD  COORD  CHURCH  CHURCH  CHURCH  CHURCH  CHURCH  CHURCH  COORD  CHURCH  CHURCH  COORD  COORD  CHURCH  CHURCH  COORD  C |
| ASHDALE ROAD BACK BRIDGE ROAD BACK MERSEY VIEW BACK MOUNT STREET Church BACK MOUNT STREET Church BACK SOUTH ROAD Church BATH STREET Church BEACH BANK Church BEACH LAWN Church BEACH LAWN Church BEACH LAWN Church BEDFORD PLACE Church BEILGRAVE ROAD Church BIRCHDALE ROAD BILUCHER STREET Church BRAMHALL ROAD BRIDGE ROAD BRIDGE ROAD BRIDGE ROAD BRIDGE ROAD BRIDGE ROAD BRIDGE ROAD Church BROWNING ROAD Church CLAREMONT CLOSE Church CLAREMONT CLOSE CLOREMONT CLOSE CLOREMONT CLOSE CLOREMONT CLOSE CLOREMONT CLOSE CLOREMONT CLOSE  |
| BACK BRIDGE ROAD BACK MERSEY VIEW BIUNDEISANDS BACK MOUNT STREET Church BACK SOUTH ROAD Church BATH STREET Church BEACH BANK Church BEACH LAWN Church BEACH LAWN Church BEACONSFIELD ROAD Church BEDFORD PLACE BELGRAVE ROAD Church BIRCHDALE ROAD BIRCHDALE ROAD Church BROWER GROVE Church BRAMHALL ROAD Church BRIDGE ROAD BRIDGE ROAD BRIDGE ROAD BRIDGE ROAD BRIDGE ROAD BRIDGE ROAD Church BROWKING ROAD Church BROWKICK PROAD Church Church CHURCH BROWNING ROAD Church COACH CHURCH COACH CHURCH COACH CHURCH COACH CHURCH COACH CHURCH COACH COACH COACH CHURCH COACH COACH COACH CHURCH COACH COACH COACH COACH COACH COACH CHURCH COACH CAACH CANDRIDAS CAN |
| BACK MERSEY VIEW BACK MOUNT STREET Church BACK SOUTH ROAD Church BATH STREET Church BEACH BANK Church BEACH BANK Church BEACH LAWN Church BEACONSFIELD ROAD Church BELGRAVE ROAD Church BIRCHDALE ROAD Church BIRCHDALE ROAD Church BRAMHALL ROAD Church BRAMHALL ROAD BRIDGE ROAD Church BROKE ROAD BROKE ROAD BROKE ROAD BROKE ROAD Church BRUSWICK MEWS Church BRUNSWICK MEWS Church BURSD BANK ROAD SOUTH CHURCH ROAD CANNING STREET CHURCH CHURCH ROAD CHURCH CANNING STREET CHURCH CHURCH ROAD CHURCH CANNING STREET CHURCH CHURCH ROAD CHURCH CHATHAM CLOSE CHESNUT ROAD CHURCH CLAREMONT CLOSE CHESNUT ROAD CHURCH COORDER ROW CHURCH CORNITHIAN STREET CHURCH CORNITHIAN STREET CHURCH CORNITHIAN STREET CHURCH COURTENAY AVENUE CHURCH CORNITHIAN STREET CHURCH COURTENAY AVENUE COURTENAY ROAD CROSS YROAD NORTH CROSS STREET CHURCH CURZON ROAD CHURCH COURS STREET CHURCH COURCH COURS STREET CHURCH COURCH CHURCH COURCH COURCH CHURCH CHURC |
| BACK MOUNT STREET BACK SOUTH ROAD BATH STREET Church BEACH BANK Church BEACH LAWN Church BEACH LAWN Church BEACONSFIELD ROAD Church BEDFORD PLACE Church BELGRAVE ROAD Church BIRCHDALE ROAD Church BOWER GROVE Church BRIGHTON ROAD BRIONER STREET Church BROWNING ROAD Church BRIUGER ROAD Church BRIUGER ROAD Church BRIDGE ROAD Church BROWNING ROAD Church BROWNING ROAD Church Church CANNING STREET Church CHATHAM CLOSE CLAREMONT CLOSE CLAREMONT ROAD CHURCH CHURCH CHURCH CHURCH CHURCH CHURCH CHURCH CORNING ROAD CHURCH CHURCH CHURCH CHURCH CHURCH CHURCH CHURCH CHURCH CORNING ROAD CHURCH CHURCH CHURCH CHURCH CHURCH CHURCH CORNING ROAD CHURCH CHURCH CORNING ROAD CHURCH CHURCH CORNING STREET CHURCH CHURCH CHURCH CORNING STREET CHURCH CHURCH CHURCH CHURCH CHURCH CORNING STREET CHURCH CHURCH CHURCH CORNING STREET CHURCH CHURCH CORNING STREET CHURCH CHURCH CHURCH CORNING STREET CHURCH CHURCH CHURCH CHURCH CORNING STREET CHURCH CHURCH CHURCH COURTENAY AVENUE CHURCH COURTENAY AVENUE CHURCH COURTENAY AVENUE CHURCH CORNICH CORNICH CROSS STREET CHURCH CORNICH CHURCH COURTENAY AVENUE CHURCH COURTENAY AVENUE CHURCH COURTENAY ROAD CHURCH CHURCH COURTENAY ROAD CHURCH COURTENAY ROAD CHURCH COURTENAY ROAD CHURCH COURTENAY ROAD CHURCH CHURCH COURTENAY ROAD CHURCH CHURC |
| BACK SOUTH ROAD  BATH STREET  Church  BEACH BANK  BEACH LAWN  Church  BEACONSFIELD ROAD  Church  BEDFORD PLACE  BELGRAVE ROAD  BIRCHDALE ROAD  BIRCHDALE ROAD  Church  BRAMHALL ROAD  BRIDGE ROAD  BROWEST  BROWNING ROAD  BRUNSWICK MEWS  Church  BURSWICK PARADE  BURSWICK PARADE  CHURCH  BURDETT ROAD  CAMBRIDGE ROAD  CHURCH  CHARTHAM CLOSE  CHARCH  COOPERS ROW  COURTENAY ROAD  CHURCH  CORSSY ROAD  CHURCH  CROSSY ROAD  CHURCH  CORNAROAD  CHURCH  CORNAROAD  CHURCH  CORNAROAD  CHURCH  COURTENAY ROAD  CHURCH  CORNSS STREET  CHURCH  CORNAROAD  CHURCH  COURTENAY ROAD  CHURCH  CHURCH  COURTENAY ROAD  CHURCH  |
| BATH STREET  BEACH BANK  Church  BEACONSFIELD ROAD  Church  BEDFORD PLACE  BELGRAVE ROAD  BIRCHDALE ROAD  BLUCHER STREET  Church  BRIDGE ROAD  BROWKE ROAD WEST  BROWKING MEWS  Church  BRUNSWICK MEWS  Church  BRUNSWICK PARADE  Church  BURDETT ROAD  CAMBRIDGE ROAD  CANNING STREET  CHURCH  CHATHAM CLOSE  CHURCH  CHARCH ROAD  CHURCH  CHARCH ROAD  CHURCH  COOPERS ROW  COOPERS ROW  COOPERS ROW  CONTRIBUS CHURCH  COOPERS ROW  CONTRIBUS CHURCH  COURTENAY AVENUE  CROSSY ROAD SOUTH  CHURCH  COROSSY ROAD  CHURCH  COROSSY ROAD  CHURCH  COURTENAY AVENUE  COROSSY ROAD  CHURCH  CROSSY ROAD SOUTH  CHURCH  COROSSY ROAD  CONTRIBUS CHURCH  COROSSY ROAD  CONTRIBUS CHURCH  COROSSY ROAD  CHURCH  COURTENAY ROAD  CHURCH  COROSSY ROAD  CHURCH  COURTENAY ROAD  CHURCH  COROSSY ROAD  CHURCH  COURTENAY ROAD  CHURCH  COURTENAY ROAD  CHURCH  COURTENAY ROAD  CHURCH  CROSSY ROAD SOUTH  CHURCH  CROSSY ROAD  CHURCH  COURTENAY ROAD  CHURCH  |
| BEACH BANK BEACH LAWN Church BEACONSFIELD ROAD BEDFORD PLACE BELGRAVE ROAD Church BIRCHDALE ROAD BIRCHDALE ROAD Church BIRCHDALE ROAD Church BIRCHDALE ROAD Church BOWER GROVE Church BRAMHALL ROAD BRIDGE ROAD BROKE ROAD BROKE ROAD BROKE ROAD BROWEST BROWNING ROAD Church BRUNSWICK MEWS Church BRUNSWICK MEWS Church BURDETT ROAD Church CAMBRIDGE ROAD CAMBRIDGE ROAD CAMBRIDGE ROAD CANING STREET CHURCH CHARCH CHARCH CHARCH CHARCH CHARCH CHARCH CORE CHESNUT ROAD CHURCH CHARCH CHARCH COORD |
| BEACH LAWN BEACONSFIELD ROAD BEDFORD PLACE BELGRAVE ROAD BIRCHDALE ROAD BIRCHDALE ROAD BIRCHDALE ROAD BUCHER STREET Church BOWER GROVE BRAMHALL ROAD BRIDGE ROAD BROKE ROAD Church BROWING ROAD Church BRUNSWICK MEWS Church BRUNSWICK MEWS BRUNSWICK PARADE Church BURBO BANK ROAD SOUTH CHURCH BURBO BANK ROAD CAMBRIDGE ROAD CANNING STREET CHURCH CHATHAM CLOSE CHESNUT ROAD CHURCH CHARCH ROAD CHURCH CLAREMONT CLOSE CLAREMONT CLOSE CLAREMONT ROAD COOCH HOUSE MEWS COOPERS ROW CORINTHIAN STREET CHURCH CORNAR OAD CHURCH COURTENAY AVENUE COURTENAY AVENUE COURTENAY ROAD CROSBY ROAD CHURCH CROSBY ROAD SOUTH CROSBY ROAD CHURCH CORNAROAD CHURCH COURTENAY AVENUE COURTENAY ROAD CHURCH CROSBY ROAD SOUTH CHORCH CROSBY ROAD SOUTH CHURCH CROSBY ROAD SOUTH CHURCH CROSBY ROAD CHURCH CROSS STREET CHURCH COURTENAY ROAD CHURCH CROSS STREET CHURCH CURZON ROAD CHURCH C |
| BEACONSFIELD ROAD BEDFORD PLACE Church BELGRAVE ROAD BIRCHDALE ROAD BIRCHDALE ROAD Victoria BLUCHER STREET Church BOWER GROVE BRAMHALL ROAD Church BRIDGE ROAD BRIDGE ROAD BRIDGE ROAD BRIDGE ROAD BRIDGE ROAD BRIDGE ROAD BROKE ROAD Church BROWING ROAD Church BROWING ROAD Church BROWING ROAD Church BRUNSWICK MEWS BRUNSWICK PARADE Church BURBO BANK ROAD SOUTH CANNING STREET CHURCH CHATHAM CLOSE CHURCH CHARCHOAD CHURCH CHARCHOAD CHURCH CLAREMONT CLOSE CLAREMONT ROAD COACH HOUSE MEWS COOPERS ROW COURTENAY AVENUE CROSBY ROAD CHURCH COURTENAY ROAD CHURCH COURTENAY ROAD COURTENAY ROAD CHURCH COURTENAY AVENUE CROSBY ROAD CHURCH CROSBY ROAD CHURCH CORSBY ROAD COURTENAY AVENUE COURTENAY AVENUE CROSBY ROAD CHURCH CROSBY ROAD CHURCH CROSBY ROAD CHURCH CROSBY ROAD CHURCH COURTENAY AVENUE COURTENAY AVENUE COURTENAY ROAD CHURCH CROSBY ROAD CHURCH CROSBY ROAD CHURCH CROSBY ROAD COHURCH CROSBY ROAD COHURCH CROSBY ROAD COHURCH CROSBY ROAD COHURCH CROSBY ROAD CHURCH CROSBY ROAD COHURCH CROSBY ROAD COHURCH CROSBY ROAD COHURCH CROSS STREET CHURCH COURTENAY ROAD CHURCH CROSS STREET CHURCH CROSS STREET CHURCH COURTENAY ROAD CHURCH CROSS STREET CHURCH CROSS STREET CHURCH CURZON ROAD CHURCH CHURCH CURZON ROAD CHURCH CURZON ROAD CHURCH CURZON ROAD CHURCH CURTON CHURCH C |
| BEDFORD PLACE BELGRAVE ROAD BIRCHDALE ROAD BIRCHDALE ROAD BIRCHDALE ROAD BIRCHDALE ROAD BULCHER STREET Church BOWER GROVE Church BRAMHALL ROAD BRIDGE ROAD BRIDGE ROAD BRIDGE ROAD BROOKE ROAD BROOKE ROAD BROWING ROAD BROWING ROAD BRUNSWICK MEWS Church BRUNSWICK PARADE BUNSWICK PARADE CHURCH BURBO BANK ROAD SOUTH CAMBRIDGE ROAD CANNING STREET CHATHAM CLOSE CHURCH CHESNUT ROAD CHURCH CHESNUT ROAD CHURCH CHESNUT ROAD CHURCH CHAREMONT CLOSE CHURCH CLAREMONT ROAD COACH HOUSE MEWS CHURCH COOPERS ROW COOPERS ROW CONTRIBION COURTENAY AVENUE COURTENAY ROAD CROSBY ROAD CHURCH CORSBY ROAD CHURCH CROSBY ROAD CHURCH CORSBY ROAD CHURCH CROSBY ROAD CHURCH CORSBY ROAD CHURCH COURTENAY ROAD CHURCH CROSBY ROAD CHURCH COURTENAY ROAD CHURCH CROSBY ROAD CHURCH COURTENAY ROAD CHURCH CROSBY ROAD SOUTH CHURCH CROSS STREET CHURCH CURZON ROAD CHURCH CHURCH CURZON ROAD CHURCH CHURCH CURZON ROAD CHURCH CHURCH CURZON ROAD CHURCH CURCH CURCH CURCH CHURCH  |
| BELGRAVE ROAD BIRCHDALE ROAD Victoria BLUCHER STREET Church BOWER GROVE BRAMHALL ROAD BRIDGE ROAD BRIDGE ROAD BRIGHTON ROAD BRIOKER GOAD BROWEN GROAD BROWEN GROAD BROWEN GROAD BROWING ROAD BROWING ROAD BRUNSWICK MEWS Church BRUNSWICK PARADE BURBO BANK ROAD SOUTH CANNING STREET CHATHAM CLOSE CHURCH CHESNUT ROAD CHURCH CHESNUT ROAD CHURCH CLAREMONT CLOSE CLAREMONT ROAD COOPERS ROW CORINTHIAN STREET CORONA ROAD COURTENAY ROAD COURTENAY ROAD COURTENAY ROAD COURTENAY ROAD CONTREET CONTROL COURTENAY ROAD CHURCH COURTENAY ROAD COURTENAY ROAD COURTENAY ROAD CONTROL CORONA ROAD CHURCH CORONA ROAD COURTENAY ROAD COURTENAY ROAD COURTENAY ROAD COURTENAY ROAD CORONA ROAD CONTROL CORONA ROAD CONTROL CORONA ROAD CONTROL CORONA ROAD CONTROL CORONA ROAD COURTENAY ROAD CONTROL CROSBY ROAD SOUTH CORONA ROAD CONTROL CROSBY ROAD SOUTH CORONA ROAD CONTROL CROSBY ROAD COURTENAY ROAD CONTROL CROSBY ROAD CONTROL CROSBY ROAD COURTENAY ROAD COURTENAY ROAD CONTROL CROSBY ROAD COURTENAY ROAD COU |
| BIRCHDALE ROAD BLUCHER STREET Church BOWER GROVE Church BRAMHALL ROAD BRIDGE ROAD BROOKE ROAD WEST BROWNING ROAD Church BRUNSWICK MEWS BRUNSWICK MEWS BRUNSWICK PARADE Church BURBO BANK ROAD SOUTH CHURCH BURDETT ROAD CAMBRIDGE ROAD CAMBRIDGE ROAD CHURCH CHATHAM CLOSE CHURCH CHESNUT ROAD CHURCH CHESNUT ROAD CHURCH CLAREMONT CLOSE CLAREMONT CLOSE CLAREMONT ROAD COACH HOUSE MEWS COOPERS ROW CORINTHIAN STREET CHURCH CORNA ROAD COURTENAY AVENUE COURTENAY AVENUE COURTENAY ROAD CROSEY ROAD CHURCH CROSEY ROAD COLURCH COURTENAY ROAD COURTENAY ROAD CHURCH COURTENAY ROAD CHURCH COURTENAY ROAD CHURCH CROSEY ROAD COLURCH COURTENAY ROAD CHURCH COURTENAY ROAD CHURCH CROSEY ROAD SOUTH CHURCH CROSEY ROAD SOUTH CHURCH CROSEY ROAD SOUTH CHURCH CROSEY ROAD COLURCH COURTENAY ROAD CHURCH CROSEY ROAD SOUTH CHURCH CROSEY ROAD SOUTH CHURCH CROSEY ROAD CHURCH |
| BLUCHER STREET BOWER GROVE Church BRAMHALL ROAD Church BRIDGE ROAD BRIGHTON ROAD BROOKE ROAD WEST BROWNING ROAD BRUNSWICK MEWS BRUNSWICK PARADE BURBO BANK ROAD SOUTH CANNING STREET CHATHAM CLOSE CHURCH CHURCH ROAD CHURCH CHAREMONT CLOSE CLAREMONT CLOSE CLAREMONT ROAD COURTENAY ROAD COURTENAY ROAD COURTENAY ROAD COURTENAY ROAD COURTENAY ROAD CHURCH CROSS STREET CHURCH COUNTENAY ROAD CONNA CONNAMA CONNAMA CONNAMA COUNTENAY ROAD CONNAMA CONNAM |
| BOWER GROVE BRAMHALL ROAD BRIDGE ROAD BRIDGE ROAD BRIGHTON ROAD BROOKE ROAD WEST BROWNING ROAD BRUNSWICK MEWS BRUNSWICK MEWS BRUNSWICK PARADE BURBO BANK ROAD SOUTH CAMBRIDGE ROAD CAMBRIDGE ROAD CAMBRIDGE ROAD CANING STREET CHATHAM CLOSE CHURCH CLAREMONT CLOSE CLAREMONT ROAD COACH HOUSE MEWS COURTENAY ROAD |
| BRAMHALL ROAD BRIDGE ROAD BRIDGE ROAD BRIGHTON ROAD BROOKE ROAD WEST BROWNING ROAD BRUNSWICK MEWS BRUNSWICK MEWS BRUNSWICK PARADE BURBO BANK ROAD SOUTH CAMBRIDGE ROAD CHUTCH CANNING STREET CHATHAM CLOSE CHURCH CHURCH CHURCH CHAREMONT CLOSE CHURCH CLAREMONT ROAD COACH HOUSE MEWS CHUTCH CORONA ROAD COURTENAY AVENUE COURTENAY ROAD SOUTH CHURCH COROSS STREET Church COACH HOUSE MEWS Church CORONA ROAD Church CORONA ROAD Church COURTENAY AVENUE COURTENAY AVENUE CHURCH CROSSY ROAD SOUTH CROSS STREET Church COURTENAY ROAD Church CROSS STREET Church CROSS STREET Church CROSS STREET Church COURTENAY ROAD Church CROSS STREET Church COURTENAY ROAD Church CROSS STREET CHURCH CHURC |
| BRIDGE ROAD BRIGHTON ROAD Church BROOKE ROAD WEST BROWNING ROAD Church BRUNSWICK MEWS Church BRUNSWICK PARADE BUNSWICK PARADE BURBO BANK ROAD SOUTH CAMBRIDGE ROAD CAMBRIDGE ROAD CAMBRIDGE ROAD CANNING STREET CHURCH CHESNUT ROAD CHURCH CHESNUT ROAD CHURCH CLAREMONT CLOSE CLAREMONT ROAD COACH HOUSE MEWS COPERS ROW CORINTHIAN STREET CHURCH CORONA ROAD COURTENAY AVENUE COURTENAY AVENUE CROSS YROAD CHURCH CROSS STREET Church Church CCARSON ROAD CHURCH COLURCH COL |
| BRIGHTON ROAD BROOKE ROAD WEST BROWNING ROAD Church BRUNSWICK MEWS Church BRUNSWICK PARADE Church BURBO BANK ROAD SOUTH CHURCH CAMBRIDGE ROAD CANNING STREET CHATHAM CLOSE CHESNUT ROAD CHURCH CLAREMONT CLOSE CLAREMONT ROAD COACH HOUSE MEWS COPERS ROW CORINTHIAN STREET Church CORINTHIAN STREET Church COURTENAY AVENUE COROSS YROAD CROSS STREET Church CORONA ROAD Church CORONA ROAD Church CORONA ROAD Church COROSS STREET Church CROSS STREET Church CROSS STREET Church CORONS Church CROSS STREET Church CROSS STREET Church CROSS STREET Church COURTENAY ROAD Church CROSS STREET Church COURTENAY ROAD Church                                                                                                                                                                                                                                                                                                                                                                                                                                                                                                                                                                                                                                                                                                                                                                                                                                                                                                                                                                                                                                                                                                                                                                                                                                                                                                                                        |
| BROOKE ROAD WEST BROWNING ROAD Church BRUNSWICK MEWS Church BRUNSWICK PARADE Church BURBO BANK ROAD SOUTH CHURCH CAMBRIDGE ROAD CANNING STREET CHATHAM CLOSE CHURCH CHESNUT ROAD CHURCH CLAREMONT CLOSE CLAREMONT ROAD COACH HOUSE MEWS COPERS ROW COPERS ROW COURTENAY AVENUE COURTENAY ROAD CROSS YROAD CROSS STREET Church Church CCHORCH CORONA ROAD CCHURCH CORONA ROAD COURTENAY ROAD CORONA ROAD COURTENAY ROAD COURTENAY ROAD CORONA ROAD CORONA ROAD CORONA ROAD CORONA ROAD COURTENAY ROAD CORONA ROAD CORONA ROAD CORONA ROAD CORONA ROAD COURTENAY ROA |
| BROWNING ROAD BRUNSWICK MEWS Church BRUNSWICK PARADE Church BURBO BANK ROAD SOUTH CHURCH CAMBRIDGE ROAD CAMBRIDGE ROAD CANNING STREET CHATHAM CLOSE CHESNUT ROAD CHURCH CLAREMONT CLOSE CLAREMONT CLOSE CLAREMONT ROAD COACH HOUSE MEWS COOPERS ROW CORINTHIAN STREET CORONA ROAD COURTENAY AVENUE COURTENAY ROAD CROSS TREET CHURCH CROSS STREET Church CORNA ROAD Church COURTENAY AVENUE Church COURTENAY ROAD Church CROSS TREET Church CROSS STREET Church Church Church CROSS STREET Church Church Church CROSS STREET Church Church Church Church CROSS STREET Church Church                                                                                                                                                                                                                                                                                                                                                                                                                                                                                                                                                                                                                                                                                                                                                                                                                                                                                                                                                                                                                                                                                                                                                                                                                                                                                                                                                                           |
| BRUNSWICK MEWS BRUNSWICK PARADE Church BURBO BANK ROAD SOUTH CHURCH BURDETT ROAD CAMBRIDGE ROAD CANNING STREET CHURCH CHATHAM CLOSE CHURCH CHURCH ROAD CHURCH CLAREMONT CLOSE CLAREMONT ROAD COACH HOUSE MEWS COPERS ROW CORINTHIAN STREET Church COURTENAY AVENUE COURTENAY ROAD CROSS YROAD CHURCH CHURCH CONSS STREET CHURCH COHURCH COURTENAY ROAD CHURCH COURTENAY ROAD CHURCH COURTENAY ROAD CHURCH  |
| BRUNSWICK PARADE BURBO BANK ROAD SOUTH Church BURDETT ROAD CAMBRIDGE ROAD CANNING STREET CHATHAM CLOSE CHESNUT ROAD CLAREMONT CLOSE CLAREMONT CLOSE CLAREMONT ROAD COACH HOUSE MEWS COOPERS ROW CORINTHIAN STREET CHURCH CORONA ROAD COURTENAY AVENUE COURTENAY ROAD CROSS STREET CHURCH COURTEN CONSS STREET CHURCH COURTEN CONSS STREET CHURCH COURTEN CONSS STREET CHURCH COURTEN CONSS STREET CHURCH COURTEN COURTEN COURTEN COURTEN CONSS STREET CHURCH COURTEN C |
| BURBO BANK ROAD SOUTH  BURDETT ROAD  CAMBRIDGE ROAD  CANNING STREET  CHATHAM CLOSE  CHESNUT ROAD  CHURCH  CHURCH ROAD  CLAREMONT CLOSE  CLAREMONT ROAD  COACH HOUSE MEWS  COOPERS ROW  CORINTHIAN STREET  CORONA ROAD  COURTENAY AVENUE  COURTENAY ROAD  CROSBY ROAD SOUTH  CROSS STREET  CHURCH  COHURCH  COURTENAY ROAD  Church                                                                                                                                                                                                                                                                                                                                                                                                                                                                                                                                                                                                                                                                                                                                                                                                                                                                                                                                                                                                                                                                                      |
| BURDETT ROAD Church CAMBRIDGE ROAD Church CANNING STREET Church CHATHAM CLOSE Church CHESNUT ROAD Church CHURCH ROAD Church CLAREMONT CLOSE Church CLAREMONT ROAD Church COACH HOUSE MEWS Church COOPERS ROW Church CORINTHIAN STREET Church COURTENAY AVENUE Church CROSBY ROAD NORTH Church CROSS STREET Church CROSS STREET Church CORNICH COURTENAY COACH CHURCH CROSS STREET Church CROSS STREET Church COURTENAY ROAD Church CROSS STREET Church                                                                                                                                                                                                                                                                                                                                                                                                                                                                                                                                                                                                                                                                                                                                                                                                                                                                                                                                                                                                                                                                                                                                                                                                                                                                                                                                                                                                                                                                                                                                                                                                                                                                         |
| CAMBRIDGE ROAD CANNING STREET Church CHATHAM CLOSE CHESNUT ROAD CHURCH ROAD CHURCH ROAD CLAREMONT CLOSE CLAREMONT ROAD COACH HOUSE MEWS COPERS ROW CORINTHIAN STREET CORONA ROAD COURTENAY AVENUE COURTENAY ROAD CROSS YROAD CROSS STREET CHURCH CORURCH CORONA ROAD CHURCH CORONS STREET CHURCH CORONS CHURCH COURTENAY ROAD CHURCH COURTENAY ROAD CHURCH COURTENAY ROAD CHURCH COURTENAY ROAD CHURCH CROSS STREET CHURCH CHURCH COURTENAY COAD CHURCH CROSS STREET CHURCH CHUR |
| CANNING STREET CHATHAM CLOSE CHESNUT ROAD CHURCH ROAD CHURCH ROAD CLAREMONT CLOSE CLAREMONT ROAD COACH HOUSE MEWS COOPERS ROW CORINTHIAN STREET CORONA ROAD COURTENAY AVENUE COURTENAY ROAD CROSBY ROAD NORTH CROSS STREET CHURCH CORONA ROAD CHURCH COURTENCH C |
| CHATHAM CLOSE CHESNUT ROAD CHURCH ROAD CHURCH ROAD CLAREMONT CLOSE CLAREMONT ROAD COACH HOUSE MEWS COOPERS ROW CORINTHIAN STREET CORONA ROAD COURTENAY AVENUE COURTENAY ROAD CROSBY ROAD NORTH CROSS STREET CHURCH COROSS STREET CHURCH COURTENCY COUR |
| CHESNUT ROAD CHURCH ROAD CHURCH ROAD CLAREMONT CLOSE Church CLAREMONT ROAD Church COACH HOUSE MEWS Church COOPERS ROW CORINTHIAN STREET Church CORONA ROAD COURTENAY AVENUE COURTENAY ROAD CROSBY ROAD NORTH CROSBY ROAD SOUTH CROSS STREET Church CHURCH COURZON ROAD Church                                                                                                                                                                                                                                                                                                                                                                                                                                                                                                                                                                                                                                                                                                                                                                                                                                                                                                                                                                                                                                                                                                                                                                                                                                                                                                                                                                                                                                                                                                                                                                                                           |
| CHURCH ROAD CLAREMONT CLOSE Church CLAREMONT ROAD Church COACH HOUSE MEWS Church COOPERS ROW CORINTHIAN STREET CORONA ROAD COURTENAY AVENUE COURTENAY ROAD CROSBY ROAD NORTH CROSBY ROAD SOUTH CROSS STREET Church                                                                                                                                                                                                                                                                                                                                                                                                                                                                                                                                                                                                                                                                                                                                                                                                                                                                                                                                                                                                                                                                                                                                                                                                                                                                                                                                                                                                                                                                                                                                                                                                                                                                                    |
| CLAREMONT CLOSE CLAREMONT ROAD Church COACH HOUSE MEWS Church COOPERS ROW CORINTHIAN STREET Church CORONA ROAD Church COURTENAY AVENUE COURTENAY ROAD Church CROSBY ROAD NORTH CROSBY ROAD SOUTH CROSS STREET Church                                                                                                                                                                                                                                                                                                                                                                                                                                                                                                                                                                                                                                                                                                                                                                                                                                                                                                                                                                                                                                                                                                                                                                                                                                                                                                                                                                                                                                                                                                                                                                                                                                                                                                       |
| CLAREMONT ROAD COACH HOUSE MEWS Church COOPERS ROW CORINTHIAN STREET Church CORONA ROAD COURTENAY AVENUE COURTENAY ROAD CROSBY ROAD NORTH CROSBY ROAD SOUTH CROSS STREET Church                                                                                                                                                                                                                                                                                                                                                                                                                                                                                                                                                                                                                                                                                                                                                                                                                                                                                                                                                                                                                                                                                                                                                                                                                                                                                                                                                                                                                                                                                                                                                                                                                                                                                                                                                          |
| COACH HOUSE MEWS COOPERS ROW Church CORINTHIAN STREET Church CORONA ROAD Church COURTENAY AVENUE COURTENAY ROAD Church CROSBY ROAD NORTH CROSBY ROAD SOUTH CROSS STREET Church                                                                                                                                                                                                                                                                                                                                                                                                                                                                                                                                                                                                                                                                                                                                                                                                                                                                                                                                                                                                                                                                                                                                                                                                                                                                                                                                                                                                                                                                                                                                                                                                                                                                                                                                                                                                            |
| COOPERS ROW CORINTHIAN STREET Church CORONA ROAD Church COURTENAY AVENUE COURTENAY ROAD Church CROSBY ROAD NORTH CROSBY ROAD SOUTH CROSS STREET Church                                                                                                                                                                                                                                                                                                                                                                                                                                                                                                                                                                                                                                                                                                                                                                                                                                                                                                                                                                                                                                                                                                                                                                                                                                                                                                                                                                                                                                                                                                                                                                                                                                                                                                                                                                                                                                                  |
| CORINTHIAN STREET CORONA ROAD Church COURTENAY AVENUE COURTENAY ROAD Church CROSBY ROAD NORTH CROSBY ROAD SOUTH CROSS STREET CHURCH                                                                                                                                                                                                                                                                                                                                                                                                                                                                                                                                                                                                                                                                                                                                                                                                                                                                                                                                                                                                                                                                                                                                                                                                                                                                                                                                                                                                                                                                                                                                                                                                                                                                                                                                                                                                                                                |
| CORONA ROAD  COURTENAY AVENUE  COURTENAY ROAD  COURTENAY ROAD  Church  CROSBY ROAD NORTH  CROSBY ROAD SOUTH  CROSS STREET  CHURCH                                                                                                                                                                                                                                                                                                                                                                                                                                                                                                                                                                                                                                                                                                                                                                                                                                                                                                                                                                                                                                                                                                                                                                                                                                                                                                                                                                                                                                                                                                                                                                                                                                                                                                                                                                                                                                                                                                              |
| COURTENAY AVENUE COURTENAY ROAD Church CROSBY ROAD NORTH CROSBY ROAD SOUTH CROSS STREET Church CROSS STREET Church Church Church Church Church Church                                                                                                                                                                                                                                                                                                                                                                                                                                                                                                                                                                                                                                                                                                                                                                                                                                                                                                                                                                                                                                                                                                                                                                                                                                                                                                                                                                                                                                                                                                                                                                                                                                                                                                                                                                                                                                                                                                                                                                          |
| COURTENAY ROAD CROSBY ROAD NORTH CROSBY ROAD SOUTH CROSS STREET CHURCH CURZON ROAD Church Church Church Church                                                                                                                                                                                                                                                                                                                                                                                                                                                                                                                                                                                                                                                                                                                                                                                                                                                                                                                                                                                                                                                                                                                                                                                                                                                                                                                                                                                                                                                                                                                                                                                                                                                                                                                                                                                                                                                                                                                                                                                                                 |
| CROSBY ROAD NORTH CROSBY ROAD SOUTH CROSS STREET CHURCH CURZON ROAD Church Church                                                                                                                                                                                                                                                                                                                                                                                                                                                                                                                                                                                                                                                                                                                                                                                                                                                                                                                                                                                                                                                                                                                                                                                                                                                                                                                                                                                                                                                                                                                                                                                                                                                                                                                                                                                                                                                                                                                                                                                                                                              |
| CROSBY ROAD SOUTH Church CROSS STREET Church CURZON ROAD Church                                                                                                                                                                                                                                                                                                                                                                                                                                                                                                                                                                                                                                                                                                                                                                                                                                                                                                                                                                                                                                                                                                                                                                                                                                                                                                                                                                                                                                                                                                                                                                                                                                                                                                                                                                                                                                                                                                                                                                                                                                                                |
| CROSS STREET Church CURZON ROAD Church                                                                                                                                                                                                                                                                                                                                                                                                                                                                                                                                                                                                                                                                                                                                                                                                                                                                                                                                                                                                                                                                                                                                                                                                                                                                                                                                                                                                                                                                                                                                                                                                                                                                                                                                                                                                                                                                                                                                                                                                                                                                                         |
| CURZON ROAD Church                                                                                                                                                                                                                                                                                                                                                                                                                                                                                                                                                                                                                                                                                                                                                                                                                                                                                                                                                                                                                                                                                                                                                                                                                                                                                                                                                                                                                                                                                                                                                                                                                                                                                                                                                                                                                                                                                                                                                                                                                                                                                                             |
|                                                                                                                                                                                                                                                                                                                                                                                                                                                                                                                                                                                                                                                                                                                                                                                                                                                                                                                                                                                                                                                                                                                                                                                                                                                                                                                                                                                                                                                                                                                                                                                                                                                                                                                                                                                                                                                                                                                                                                                                                                                                                                                                |
|                                                                                                                                                                                                                                                                                                                                                                                                                                                                                                                                                                                                                                                                                                                                                                                                                                                                                                                                                                                                                                                                                                                                                                                                                                                                                                                                                                                                                                                                                                                                                                                                                                                                                                                                                                                                                                                                                                                                                                                                                                                                                                                                |
| DEACON COURT Church                                                                                                                                                                                                                                                                                                                                                                                                                                                                                                                                                                                                                                                                                                                                                                                                                                                                                                                                                                                                                                                                                                                                                                                                                                                                                                                                                                                                                                                                                                                                                                                                                                                                                                                                                                                                                                                                                                                                                                                                                                                                                                            |
| DEAN STREET Church                                                                                                                                                                                                                                                                                                                                                                                                                                                                                                                                                                                                                                                                                                                                                                                                                                                                                                                                                                                                                                                                                                                                                                                                                                                                                                                                                                                                                                                                                                                                                                                                                                                                                                                                                                                                                                                                                                                                                                                                                                                                                                             |
| DENMARK STREET Church                                                                                                                                                                                                                                                                                                                                                                                                                                                                                                                                                                                                                                                                                                                                                                                                                                                                                                                                                                                                                                                                                                                                                                                                                                                                                                                                                                                                                                                                                                                                                                                                                                                                                                                                                                                                                                                                                                                                                                                                                                                                                                          |
|                                                                                                                                                                                                                                                                                                                                                                                                                                                                                                                                                                                                                                                                                                                                                                                                                                                                                                                                                                                                                                                                                                                                                                                                                                                                                                                                                                                                                                                                                                                                                                                                                                                                                                                                                                                                                                                                                                                                                                                                                                                                                                                                |

| Pood Namo          |               |
|--------------------|---------------|
|                    | Vard          |
|                    | Church        |
|                    | /ictoria      |
|                    | Church        |
|                    | Church        |
|                    | Church        |
|                    | Church        |
|                    | Blundellsands |
|                    | Church        |
|                    | Church        |
|                    | Church        |
|                    | Church        |
| GRECIAN STREET C   | Church        |
|                    | Blundellsands |
| HAIGH ROAD C       | Church        |
| HANDFIELD ROAD C   | Church        |
| HARBORD ROAD C     | Church        |
| HARBORD TERRACE C  | Church        |
| HARROWBY ROAD C    | Church        |
| HEATHFIELD ROAD B  | Blundellsands |
| HEREFORD ROAD C    | Church        |
| HICKS ROAD C       | Church        |
| HOLDEN GROVE B     | Blundellsands |
| HOLDEN ROAD B      | Blundellsands |
| HOLDEN ROAD EAST B | Blundellsands |
| HOLDEN TERRACE B   | Blundellsands |
| HOUGOUMONT AVENUE  | Church        |
| HOUGOUMONT GROVE C | Church        |
| HYDE ROAD C        | Church        |
| IONIC STREET C     | Church        |
| KING STREET C      | Church        |
| KINGS PARK C       | Church        |
| KINROSS ROAD C     | Church        |
| LATHOM AVENUE C    | Church        |
| LATHOM CLOSE C     | Church        |
| LEOPOLD ROAD B     | Blundellsands |
| LORNE ROAD C       | Church        |
| LULWORTH AVENUE C  | Church        |
| LYRA ROAD C        | Church        |
|                    | Church        |
|                    | Church        |
| MARINE TERRACE C   | Church        |
| MARLBOROUGH ROAD C | Church        |
| MASON STREET C     | Church        |
|                    | Church        |
|                    | Blundellsands |
|                    | Church        |
| MILTON ROAD C      | Church        |

| Road Name               | Ward          |
|-------------------------|---------------|
| MOLYNEUX ROAD           | Church        |
| MOUNT PLEASANT          | Church        |
| MOUNT STREET            | Church        |
| MURAT GROVE             | Church        |
| MURAT STREET            | Church        |
| NEVILLE ROAD            | Church        |
|                         |               |
| NORMA ROAD OAKDALE ROAD | Church        |
|                         | Victoria      |
| OLIVE ROAD OXFORD DRIVE | Church        |
|                         | Church        |
| OXFORD ROAD             | Church        |
| PARKER AVENUE           | Church        |
| PICTON ROAD             | Church        |
| PINEHURST AVENUE        | Blundellsands |
| PORTLAND AVENUE         | Church        |
| PRINCE STREET           | Church        |
| PRITCHARD AVENUE        | Church        |
| PROMENADE               | Church        |
| PURLEY ROAD             | Blundellsands |
| QUEEN STREET            | Church        |
| RAWSON CLOSE            | Church        |
| RAWSON ROAD             | Church        |
| RIVER VIEW              | Blundellsands |
| RIVERSDALE ROAD         | Church        |
| RIVERSLEA ROAD          | Blundellsands |
| ROCKLAND ROAD           | Church        |
| ROSEBERY AVENUE         | Blundellsands |
| SANDHEYS AVENUE         | Church        |
| SANDHEYS GROVE          | Church        |
| SANDHEYS TERRACE        | Church        |
| SANDHURST CLOSE         | Church        |
| SANDON STREET           | Church        |
| SANDOWN ROAD            | Church        |
| SANDPIPERS COURT        | Blundellsands |
| SANDRINGHAM AVENUE      | Church        |
| SANDRINGHAM ROAD        | Church        |
| SANDY LANE              | Church        |
| SANDY ROAD              | Church        |
| SEASIDE CLOSE           | Church        |
| SEAVIEW TERRACE         | Church        |
| SELSDON ROAD            | Blundellsands |
| SOMERVILLE ROAD         | Victoria      |
| SOUTH ROAD              | Church        |
| SOUTH VIEW              | Church        |
| ST JOHNS PLACE          | Church        |
| ST JOHNS ROAD           | Church        |
| STANLEY ROAD            | Church        |
| SUDBURY ROAD            | Blundellsands |
| SWEDEN GROVE            | Church        |
| SYCAMORE ROAD           | Victoria      |
| THE ESPLANADE           | Church        |
| THOMSON ROAD            | Church        |

| Road Name         | Ward          |
|-------------------|---------------|
| VICTORIA ROAD     | Church        |
| WALMER ROAD       | Church        |
| WARRENHOUSE ROAD  | Blundellsands |
| WATER STREET      | Church        |
| WATERLOO CLOSE    | Church        |
| WATERLOO ROAD     | Church        |
| WELLINGTON STREET | Church        |
| WESLEY STREET     | Church        |
| WESTWARD VIEW     | Blundellsands |
| WILLOUGHBY ROAD   | Church        |
| WINSTANLEY ROAD   | Church        |
| WOODLAND ROAD     | Church        |
| WORTHING STREET   | Blundellsands |
| YORK STREET       | Church        |