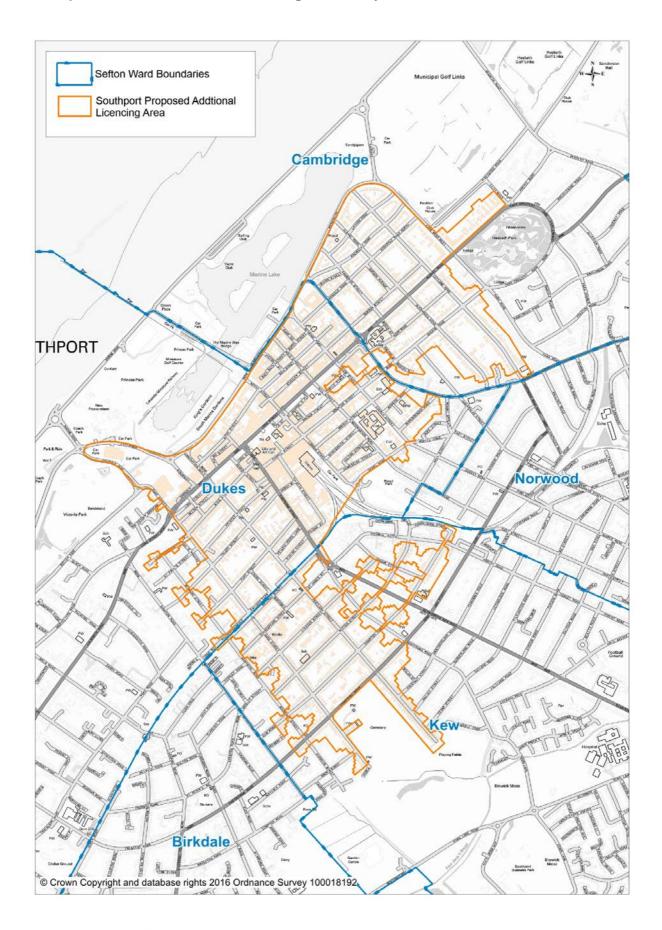

#### **Southport Additional HMO Licensing Boundary**

## Southport Additional HMO Licensing Boundary – List of included roads

| Road Name                      | Ward      |
|--------------------------------|-----------|
| ALBANY ROAD                    | Cambridge |
| ALBERT PLACE                   | Duke's    |
| ALBERT ROAD                    | Cambridge |
| ALEXANDRA ROAD                 | Cambridge |
| ANCHOR STREET                  | Duke's    |
| ARNSIDE ROAD                   | Duke's    |
| ARNSIDE TERRACE                | Duke's    |
| ASHTON PLACE                   | Duke's    |
| AVONDALE ROAD                  | Duke's    |
| AVONDALE ROAD NORTH            | Cambridge |
| BACK BATH STREET               | Duke's    |
| BALLS PLACE                    | Duke's    |
| BANK PASSAGE                   | Duke's    |
| BANK SQUARE                    | Duke's    |
| BATH STREET                    | Duke's    |
| BATH STREET NORTH              | Duke's    |
| BEACH PRIORY GARDENS           | Duke's    |
| BELMONT STREET                 | Duke's    |
| BENTHAM STREET                 | Kew       |
| BOLD STREET                    | Duke's    |
| BOOTH STREET                   | Duke's    |
| BRADLEY PLACE                  | Duke's    |
| BRADLEY STREET                 | Cambridge |
| BRIDGE STREET                  | Duke's    |
| CABLE STREET                   | Duke's    |
| CABLE STREET  CAMBRIDGE ARCADE | Duke's    |
| CAMBRIDGE WALKS                | Duke's    |
| CASTLE STREET                  | Duke's    |
| CASTLE WALK                    | Duke's    |
| CEMETERY ROAD                  | Kew       |
| CHAPEL STREET                  | Duke's    |
| CHURCH STREET                  | Duke's    |
| CORONATION WALK                | Duke's    |
| CORPORATION STREET             | Duke's    |
| COURT ROAD                     | Cambridge |
| CROSS STREET                   | Duke's    |
| DERBY ROAD                     | Duke's    |
| DUKE STREET                    | Duke's    |
| EASTBANK STREET                | Duke's    |
| EASTBANK STREET SQUARE         | Duke's    |
| ERICSON DRIVE                  | Kew       |
| ESPLANADE                      | Duke's    |
| GLEBE PLACE                    | Duke's    |
| GORDON AVENUE                  | Cambridge |
| GORDON STREET                  | Duke's    |
| GORDON WAY                     | Duke's    |
| HAMPTON ROAD                   | Kew       |
| HARGREAVES STREET              | Kew       |
| HAWESSIDE STREET               | Duke's    |
| HILL STREET                    | Duke's    |

|                    | 1         |
|--------------------|-----------|
| Road Name          | Ward      |
| HODGE STREET       | Duke's    |
| HOGHTON GROVE      | Duke's    |
| HOGHTON PLACE      | Duke's    |
| HOGHTON STREET     | Duke's    |
| HULME STREET       | Duke's    |
| IRVING STREET      | Cambridge |
| JOHNSON STREET     | Duke's    |
| KING STREET        | Duke's    |
| KINGSWAY           | Duke's    |
| KNOWSLEY ROAD      | Cambridge |
| LATHOM ROAD        | Cambridge |
| LEICESTER STREET   | Duke's    |
| LEYLAND ROAD       | Cambridge |
| LINAKER STREET     | Kew       |
| LIVERPOOL ROAD     | Duke's    |
| LONDON SQUARE      | Duke's    |
| LONDON STREET      | Duke's    |
| LORD STREET        | Duke's    |
| LOWER PROMENADE    | Duke's    |
| MANCHESTER ROAD    | Duke's    |
| MARBLE PLACE       | Duke's    |
| MARKET STREET      | Duke's    |
| MARLBOROUGH ROAD   | Duke's    |
| MORNINGTON ROAD    | Duke's    |
| NELSON STREET      | Duke's    |
| NEVILL STREET      | Duke's    |
| NORTH STREET       | Cambridge |
| PARK ROAD WEST     | Cambridge |
| PART STREET        | Duke's    |
| PENTY PLACE        | Duke's    |
| PORTLAND STREET    | Duke's    |
| POST OFFICE AVENUE | Duke's    |
| PRINCES STREET     | Duke's    |
| PROMENADE          | Duke's    |
| QUEEN ANNE STREET  | Duke's    |
| QUEENS ROAD        | Cambridge |
| RAILWAY STREET     | Kew       |
| RAILWAY TERRACE    | Duke's    |
| RIDING STREET      | Duke's    |
| RIMMERS AVENUE     | Duke's    |
| ROYAL TERRACE      | Duke's    |
| SAUNDERS STREET    | Cambridge |
| SCARISBRICK AVENUE | Duke's    |
| SCARISBRICK STREET | Duke's    |
| SEABANK ROAD       | Duke's    |
| SEFTON STREET      | Kew       |
| SHAKESPEARE STREET | Kew       |
| SHARROCK STREET    | Duke's    |
| SIMPSONS PLACE     | Duke's    |
| ST ANDREWS PLACE   | Duke's    |
| ST GEORGES PLACE   | Duke's    |
| ST PAULS SQUARE    | Duke's    |
| STITIOLO OGOTINE   | 241.00    |

| Don't Name        | Mond      |
|-------------------|-----------|
| Road Name         | Ward      |
| STANLEY STREET    | Duke's    |
| TALBOT DRIVE      | Duke's    |
| TALBOT STREET     | Duke's    |
| THE WALK          | Kew       |
| TRINITY GARDENS   | Duke's    |
| TRINITY MEWS      | Duke's    |
| TULKETH STREET    | Duke's    |
| UNION STREET      | Duke's    |
| VICTORIA STREET   | Duke's    |
| VICTORIA WAY      | Duke's    |
| VIRGINIA STREET   | Kew       |
| VULCAN STREET     | Duke's    |
| WALTON STREET     | Cambridge |
| WARWICK STREET    | Kew       |
| WAVERLEY STREET   | Duke's    |
| WAYFARERS ARCADE  | Duke's    |
| WELLINGTON STREET | Duke's    |
| WESLEY STREET     | Duke's    |
| WEST STREET       | Duke's    |
| WRIGHT STREET     | Duke's    |
| YELLOW HOUSE LANE | Duke's    |