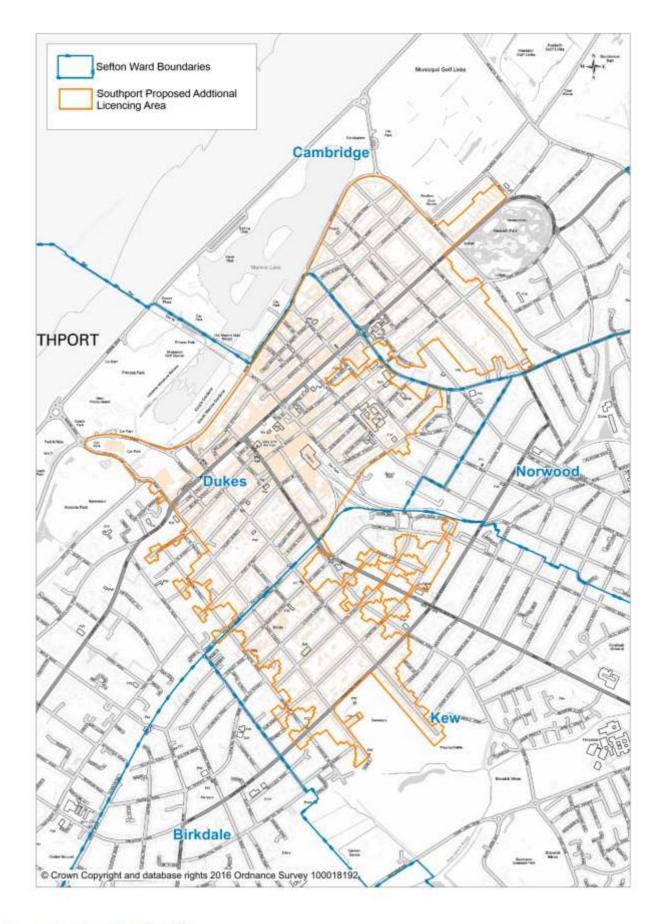

#### Southport Additional HMO Licensing Boundary

## Southport Additional HMO Licensing Boundary – List of included roads

| Road Name                      | Ward      |
|--------------------------------|-----------|
| ALBANY ROAD                    | Cambridge |
| ALBERT PLACE                   | Duke's    |
| ALBERT ROAD                    | Cambridge |
| ALEXANDRA ROAD                 | Cambridge |
| ANCHOR STREET                  | Duke's    |
| ARNSIDE ROAD                   | Duke's    |
| ARNSIDE TERRACE                | Duke's    |
| ASHTON PLACE                   | Duke's    |
| AVONDALE ROAD                  | Duke's    |
| AVONDALE ROAD NORTH            | Cambridge |
| BACK BATH STREET               | Duke's    |
| BALLS PLACE                    | Duke's    |
| BANK PASSAGE                   | Duke's    |
| BANK SQUARE                    | Duke's    |
| BATH STREET                    | Duke's    |
| BATH STREET NORTH              | Duke's    |
| BEACH PRIORY GARDENS           | Duke's    |
| BELMONT STREET                 | Duke's    |
| BENTHAM STREET                 | Kew       |
| BOLD STREET                    | Duke's    |
| BOOTH STREET                   | Duke's    |
| BRADLEY PLACE                  | Duke's    |
| BRADLEY STREET                 | Cambridge |
| BRIDGE STREET                  | Duke's    |
| CABLE STREET                   | Duke's    |
| CAMBRIDGE ARCADE               | Duke's    |
| CAMBRIDGE WALKS                | Duke's    |
| CASTLE STREET                  | Duke's    |
| CASTLE WALK                    | Duke's    |
| CEMETERY ROAD                  | Kew       |
| CHAPEL STREET                  | Duke's    |
| CHURCH STREET                  | Duke's    |
| CORONATION WALK                | Duke's    |
| CORPORATION STREET             | Duke's    |
| COURT ROAD                     | Cambridge |
| CROSS STREET                   | Duke's    |
| DERBY ROAD                     | Duke's    |
| DUKE STREET                    | Duke's    |
| EASTBANK STREET                | Duke's    |
| EASTBANK STREET SQUARE         | Duke's    |
| ERICSON DRIVE                  | Kew       |
| ESPLANADE                      | Duke's    |
| GLEBE PLACE                    | Duke's    |
| GORDON AVENUE                  | Cambridge |
| GORDON AVENDE<br>GORDON STREET | Duke's    |
| GORDON STREET                  | Duke's    |
| HAMPTON ROAD                   | Kew       |
| HARGREAVES STREET              | Kew       |
|                                |           |
|                                | Duke's    |
| HILL STREET                    | Duke's    |

| Road Name                          | Ward             |
|------------------------------------|------------------|
| HODGE STREET                       | Duke's           |
| HOGHTON GROVE                      | Duke's           |
| HOGHTON PLACE                      | Duke's           |
| HOGHTON STREET                     | Duke's           |
| HULME STREET                       | Duke's           |
| IRVING STREET                      | Cambridge        |
| JOHNSON STREET                     | Duke's           |
| KING STREET                        | Duke's           |
| KINGSWAY                           | Duke's           |
| KNOWSLEY ROAD                      | Cambridge        |
| LATHOM ROAD                        | Cambridge        |
| LEICESTER STREET                   | Duke's           |
| LEYLAND ROAD                       | Cambridge        |
| LINAKER STREET                     | Kew              |
| LIVERPOOL ROAD                     | Duke's           |
| LONDON SQUARE                      | Duke's           |
| LONDON SQUARE<br>LONDON STREET     | Duke's           |
| LORD STREET                        | Duke's           |
| LOWER PROMENADE                    | Duke's           |
| MANCHESTER ROAD                    | Duke's           |
| MARBLE PLACE                       | Duke's           |
| MARKET STREET                      | Duke's           |
| MARLBOROUGH ROAD                   | Duke's           |
| MORNINGTON ROAD                    | Duke's           |
| NELSON STREET                      |                  |
| NEVILL STREET                      | Duke's           |
| NORTH STREET                       | Duke's           |
|                                    | Cambridge        |
| PARK ROAD WEST                     | Cambridge        |
|                                    | Duke's           |
|                                    | Duke's<br>Duke's |
| PORTLAND STREET POST OFFICE AVENUE |                  |
|                                    | Duke's           |
| PRINCES STREET                     | Duke's           |
|                                    | Duke's           |
|                                    | Duke's           |
| QUEENS ROAD                        | Cambridge        |
| RAILWAY STREET                     | Kew              |
| RAILWAY TERRACE                    | Duke's           |
|                                    | Duke's           |
| RIMMERS AVENUE                     | Duke's           |
| ROYAL TERRACE                      | Duke's           |
| SAUNDERS STREET                    | Cambridge        |
| SCARISBRICK AVENUE                 | Duke's           |
| SCARISBRICK STREET                 | Duke's           |
| SEABANK ROAD                       | Duke's           |
| SEFTON STREET                      | Kew              |
| SHAKESPEARE STREET                 | Kew              |
| SHARROCK STREET                    | Duke's           |
| SIMPSONS PLACE                     | Duke's           |
| ST ANDREWS PLACE                   | Duke's           |
| ST GEORGES PLACE                   | Duke's           |
| ST PAULS SQUARE                    | Duke's           |

| Road Name         | Ward      |
|-------------------|-----------|
| STANLEY STREET    | Duke's    |
| TALBOT DRIVE      | Duke's    |
| TALBOT STREET     | Duke's    |
| THE WALK          | Kew       |
| TRINITY GARDENS   | Duke's    |
| TRINITY MEWS      | Duke's    |
| TULKETH STREET    | Duke's    |
| UNION STREET      | Duke's    |
| VICTORIA STREET   | Duke's    |
| VICTORIA WAY      | Duke's    |
| VIRGINIA STREET   | Kew       |
| VULCAN STREET     | Duke's    |
| WALTON STREET     | Cambridge |
| WARWICK STREET    | Kew       |
| WAVERLEY STREET   | Duke's    |
| WAYFARERS ARCADE  | Duke's    |
| WELLINGTON STREET | Duke's    |
| WESLEY STREET     | Duke's    |
| WEST STREET       | Duke's    |
| WRIGHT STREET     | Duke's    |
| YELLOW HOUSE LANE | Duke's    |