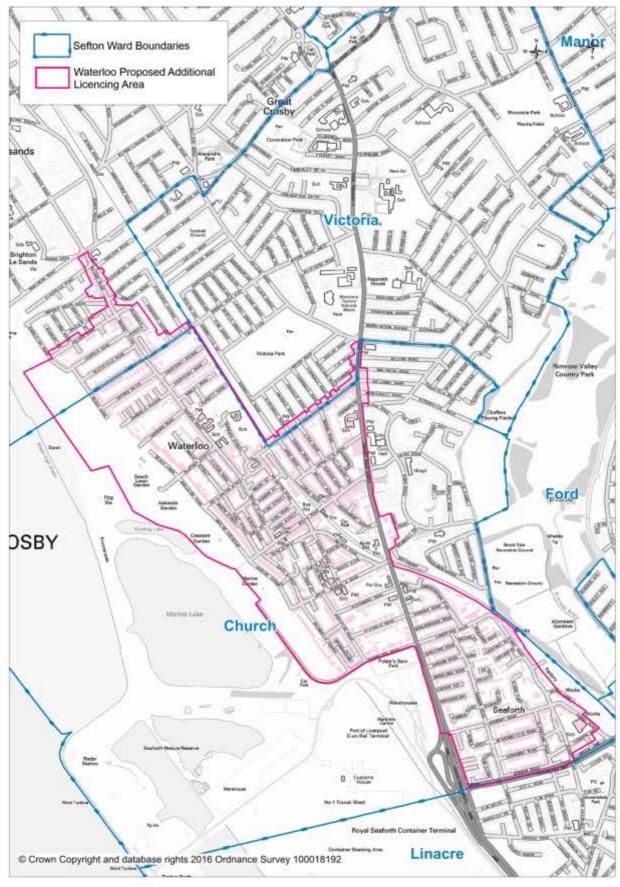

### Seaforth/Waterloo Additional HMO Licensing Boundary

## Seaforth/Waterloo Additional HMO Licensing Boundary – List of included roads

| Road Name             | Ward          |
|-----------------------|---------------|
| ADELAIDE ROAD         | Church        |
| ADELAIDE TERRACE      | Church        |
| ALBERT ROAD           | Church        |
| ALEXANDRA ROAD        | Church        |
| ARGO ROAD             | Church        |
| ASHDALE ROAD          | Victoria      |
| BACK BRIDGE ROAD      | Blundellsands |
| BACK MERSEY VIEW      | Blundellsands |
| BACK MOUNT STREET     | Church        |
| BACK SOUTH ROAD       | Church        |
| BATH STREET           | Church        |
| BEACH BANK            | Church        |
| BEACH LAWN            | Church        |
| BEACONSFIELD ROAD     | Church        |
| BEDFORD PLACE         | Church        |
| BELGRAVE ROAD         | Church        |
| BIRCHDALE ROAD        | Victoria      |
| BLUCHER STREET        | Church        |
| BOWER GROVE           | Church        |
| BRAMHALL ROAD         | Church        |
| BRIDGE ROAD           | Blundellsands |
| BRIGHTON ROAD         | Church        |
| BROOKE ROAD WEST      | Blundellsands |
| BROWNING ROAD         | Church        |
| BRUNSWICK MEWS        | Church        |
| BRUNSWICK PARADE      | Church        |
| BURBO BANK ROAD SOUTH | Church        |
| BURDETT ROAD          | Church        |
| CAMBRIDGE ROAD        | Church        |
| CANNING STREET        | Church        |
| CHATHAM CLOSE         | Church        |
| CHESNUT ROAD          | Church        |
| CHURCH ROAD           | Church        |
| CLAREMONT CLOSE       | Church        |
| CLAREMONT ROAD        | Church        |
| COACH HOUSE MEWS      | Church        |
| COOPERS ROW           | Church        |
| CORINTHIAN STREET     | Church        |
| CORONA ROAD           | Church        |
| COURTENAY AVENUE      | Church        |
| COURTENAY ROAD        | Church        |
| CROSBY ROAD NORTH     | Church        |
| CROSBY ROAD SOUTH     | Church        |
| CROSS STREET          | Church        |
| CURZON ROAD           | Church        |
| DEACON CLOSE          | Church        |
| DEACON COURT          | Church        |
| DEAN STREET           | Church        |
| DENMARK STREET        | Church        |
| DEWLANDS ROAD         | Church        |
|                       | Church        |

| Road Name          | Ward          |
|--------------------|---------------|
| DORIC STREET       | Church        |
| DUKE STREET        | Church        |
| DURHAM ROAD        | Church        |
| EAST STREET        | Church        |
| EWART ROAD         | Church        |
| FAIRBAIRN ROAD     | Church        |
| FERNDALE ROAD      | Victoria      |
| FIR ROAD           | Church        |
| GALLOWAY ROAD      | Church        |
| GLADSTONE AVENUE   | Church        |
| GLADSTONE ROAD     | Church        |
| GLENBANK           | Blundellsands |
| GLENDOWER ROAD     |               |
|                    | Church        |
| GORDON AVENUE      | Church        |
| GORDON ROAD        | Church        |
| GREAT GEORGES ROAD | Church        |
| GRECIAN STREET     | Church        |
| GREEN LANE         | Blundellsands |
| HAIGH ROAD         | Church        |
| HANDFIELD ROAD     | Church        |
| HARBORD ROAD       | Church        |
| HARBORD TERRACE    | Church        |
| HARROWBY ROAD      | Church        |
| HEATHFIELD ROAD    | Blundellsands |
| HEREFORD ROAD      | Church        |
| HICKS ROAD         | Church        |
| HOLDEN GROVE       | Blundellsands |
| HOLDEN ROAD        | Blundellsands |
| HOLDEN ROAD EAST   | Blundellsands |
| HOLDEN TERRACE     | Blundellsands |
| HOUGOUMONT AVENUE  | Church        |
| HOUGOUMONT GROVE   | Church        |
| HYDE ROAD          | Church        |
| IONIC STREET       | Church        |
| KING STREET        | Church        |
| KINGS PARK         | Church        |
| KINROSS ROAD       | Church        |
| LATHOM AVENUE      | Church        |
| LATHOM CLOSE       | Church        |
| LEOPOLD ROAD       | Blundellsands |
| LORNE ROAD         | Church        |
| LULWORTH AVENUE    | Church        |
| LYRA ROAD          | Church        |
| MANLEY ROAD        | Church        |
| MARINE CRESCENT    | Church        |
| MARINE TERRACE     | Church        |
| MARLBOROUGH ROAD   | Church        |
| MASON STREET       | Church        |
| MELROSE ROAD       | Church        |
| MERSEY VIEW        | Blundellsands |
| MIDLAND TERRACE    | Church        |
| MILTON ROAD        | Church        |
|                    |               |

| Road Name                     | Ward          |
|-------------------------------|---------------|
| MOLYNEUX ROAD                 | Church        |
| MOUNT PLEASANT                | Church        |
| MOUNT STREET                  | Church        |
| MURAT GROVE                   | Church        |
| MURAT STREET                  | Church        |
| NEVILLE ROAD                  | Church        |
| NORMA ROAD                    | Church        |
| OAKDALE ROAD                  | Victoria      |
| OLIVE ROAD                    | Church        |
| OXFORD DRIVE                  | Church        |
| OXFORD ROAD                   | Church        |
| PARKER AVENUE                 | Church        |
| PICTON ROAD                   | Church        |
| PINEHURST AVENUE              | Blundellsands |
| PORTLAND AVENUE               | Church        |
| PRINCE STREET                 | Church        |
| PRITCHARD AVENUE              | Church        |
| PROMENADE                     | Church        |
| PURLEY ROAD                   | Blundellsands |
| QUEEN STREET                  | Church        |
| RAWSON CLOSE                  | Church        |
| RAWSON CLOSE                  | Church        |
| RIVER VIEW                    | Blundellsands |
| RIVER VIEW<br>RIVERSDALE ROAD | Church        |
|                               |               |
| RIVERSLEA ROAD                | Blundellsands |
|                               | Church        |
|                               | Blundellsands |
| SANDHEYS AVENUE               | Church        |
| SANDHEYS GROVE                | Church        |
| SANDHEYS TERRACE              | Church        |
| SANDHURST CLOSE               | Church        |
| SANDON STREET                 | Church        |
| SANDOWN ROAD                  | Church        |
| SANDPIPERS COURT              | Blundellsands |
| SANDRINGHAM AVENUE            | Church        |
| SANDRINGHAM ROAD              | Church        |
| SANDY LANE                    | Church        |
| SANDY ROAD                    | Church        |
| SEASIDE CLOSE                 | Church        |
| SEAVIEW TERRACE               | Church        |
| SELSDON ROAD                  | Blundellsands |
| SOMERVILLE ROAD               | Victoria      |
| SOUTH ROAD                    | Church        |
| SOUTH VIEW                    | Church        |
| ST JOHNS PLACE                | Church        |
| ST JOHNS ROAD                 | Church        |
| STANLEY ROAD                  | Church        |
| SUDBURY ROAD                  | Blundellsands |
| SWEDEN GROVE                  | Church        |
| SYCAMORE ROAD                 | Victoria      |
| THE ESPLANADE                 | Church        |
| THOMSON ROAD                  | Church        |

| Road Name         | Ward          |
|-------------------|---------------|
| VICTORIA ROAD     | Church        |
| WALMER ROAD       | Church        |
| WARRENHOUSE ROAD  | Blundellsands |
| WATER STREET      | Church        |
| WATERLOO CLOSE    | Church        |
| WATERLOO ROAD     | Church        |
| WELLINGTON STREET | Church        |
| WESLEY STREET     | Church        |
| WESTWARD VIEW     | Blundellsands |
| WILLOUGHBY ROAD   | Church        |
| WINSTANLEY ROAD   | Church        |
| WOODLAND ROAD     | Church        |
| WORTHING STREET   | Blundellsands |
| YORK STREET       | Church        |