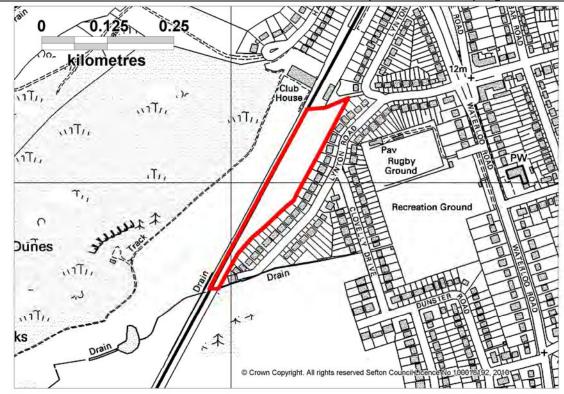

The parcel comprises the enclosed salt marshes that are in use as a RSPB reserve. It abuts the built-up area of Southport, and is enclosed by the surrounding road network. It has a distinct land use & character from the adjacent parcels, which are in use as golf courses (S003) and school playing fields (S002).