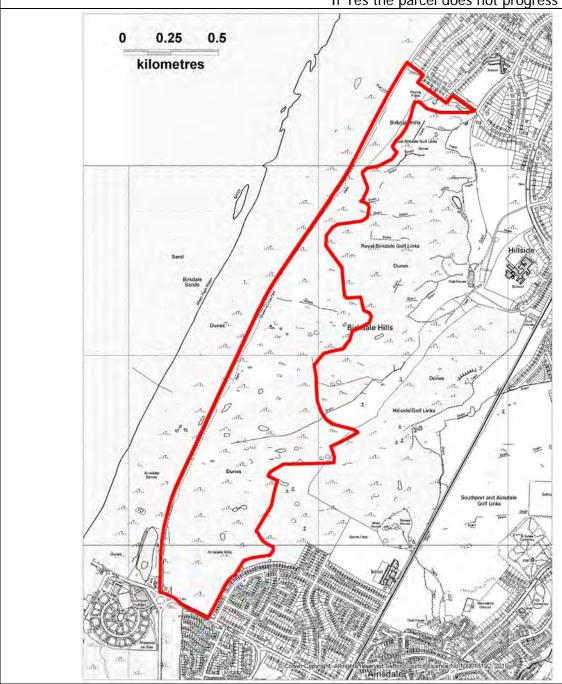

The parcel contains the area of sand dunes to the west of the coastal road (north of Shore Road), which creates a clear break from adjoining parcel to the east (Birkdale Hills - S014).

#### Is the parcel fully developed?

Yes **☐ No ☑** 

| Stage 2 Assessment – National Planning Policy Framework paragraph 80: Green Belt Purposes |
|-------------------------------------------------------------------------------------------|
| Purpose One                                                                               |
| Well Contained □ Partially Contained □ Not Contained ☑                                    |
| Purpose Two                                                                               |
| Essential Gap ☐ Essential Gap (part) ☐ Narrow Gap ☐ Wide Gap ☐ Not applicable             |
| Purpose Three                                                                             |
| Countryside Use ☑ Non Countryside Use ☐ Mixed ☐                                           |
| Purpose Four                                                                              |
| Setting □ Part Setting □ No Setting ☑                                                     |
| <u> </u>                                                                                  |
| Is the parcel removed from the study following the stage 2 assessment?                    |
| Yes ☑ No □                                                                                |
|                                                                                           |
| Stage 3a Assessment - constraints                                                         |
| N/A                                                                                       |
| Stage 3b Assessment - accessibility                                                       |
| N/A                                                                                       |
|                                                                                           |
| Stage 4 Assessment                                                                        |
| Gross developable area (ha):                                                              |
| 0                                                                                         |
| Net developable area (ha):                                                                |
| 0                                                                                         |
| Preferred main use:                                                                       |
| N/A                                                                                       |
| Notional capacity:                                                                        |
| N/A                                                                                       |
| Settlement to which capacity allocated:                                                   |
| N/A                                                                                       |
|                                                                                           |
| Conclusion:                                                                               |
| The parcel was discarded at Stage 2 as it is not contained by the urban area.             |

The parcel contains the area of sand dunes east of the Coastal Road, and is bounded by Shore Road, the Hillside and Royal Birkdale golf courses, and the rear of the properties on Belworthy Road. It is separated from parcel S013 by the coastal road and exhibits a distinct character to parcel S015 which is Royal Birkdale Golf Course.