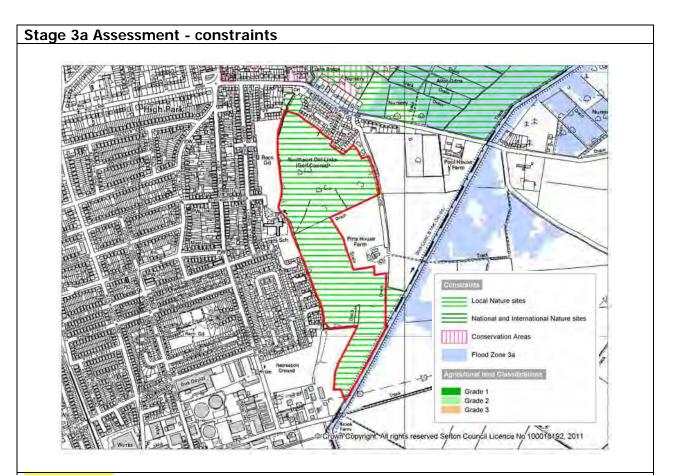

Parcel created to encompass the two golf courses (Hesketh Links and Southport Municipal) which are separated by Hesketh Road. The parcel is bounded on its south (Fleetwood Road) and west edges (Park Road West) by built up area. Marine Drive and the Marshside RSPB site create the north boundary whilst the northeast boundary is created by the Stanley High school playing fields. Parcel is distinct from neighbouring parcels which are in use as a RSPB nature reserve (S001) and school playing fields (S002).

#### Is the parcel fully developed?

Yes ☐ No ☑

Stage 2 Assessment – National Planning Policy Framework paragraph 80: Green Belt Purposes

Purpose One

Well Contained Partially Contained Not Contained Purpose Two

Essential Gap Essential Gap (part) Narrow Gap Wide Gap Not applicable Purpose Three

Countryside Use Non Countryside Use Mixed Purpose Four

Setting Part Setting No Setting N

Whilst most of the parcel is designated as a Local Wildlife Site, almost 80% of the parcel is in Flood Zone 3a, which will severely restrict its potential to accommodate development. Is the parcel removed from the study following the stage 3a assessment?

|                                                                            | Yes 🗖 No 🗹 |
|----------------------------------------------------------------------------|------------|
|                                                                            |            |
| Stage 3b Assessment - accessibility                                        |            |
| Is the parcel adjacent to or contain a primary route network road?         |            |
|                                                                            | Yes ☐ No 🗹 |
| Is the parcel within 800m of a rail station?                               |            |
|                                                                            | Yes 🗆 No 🗹 |
| Is the parcel within 400m of a frequent bus route?                         |            |
|                                                                            | Yes 🗹 No 🖵 |
| Is the parcel adjacent to or contain a cycle route or public right of way? |            |
|                                                                            | Yes 🗹 No 🖵 |
| Is the parcel within 5km of an employment area?                            |            |
|                                                                            | Yes 🗹 No 🖵 |
| Is the parcel within 600m of a primary school?                             |            |
|                                                                            | Yes 🗆 No 🗹 |
| Is the parcel within 1km of a GP/Health Centre?                            |            |
|                                                                            | Yes 🗹 No 🖵 |
| Is the parcel within 800m of a local centre?                               |            |
|                                                                            | Yes 🗆 No 🗹 |
| Is the parcel within 800m of a leisure centre?                             |            |
|                                                                            | Yes 🗆 No 🗹 |
| Is the parcel within 1km of an accessibility open space?                   |            |
|                                                                            | Yes 🗹 No 🖵 |

**Stage 4 Assessment:** 

Development should be restricted to the area which is not within Flood Zone 3a.

Gross developable area (ha): 13.94

Net developable area (ha): 13.94 (100% as open space can be provided north of

developable area)

Preferred main use: Housing

Notional capacity: 418

Settlement to which capacity allocated: Southport

Conclusion: Although the parcel is severely constrained, the area adjacent to the

urban area has some development potential