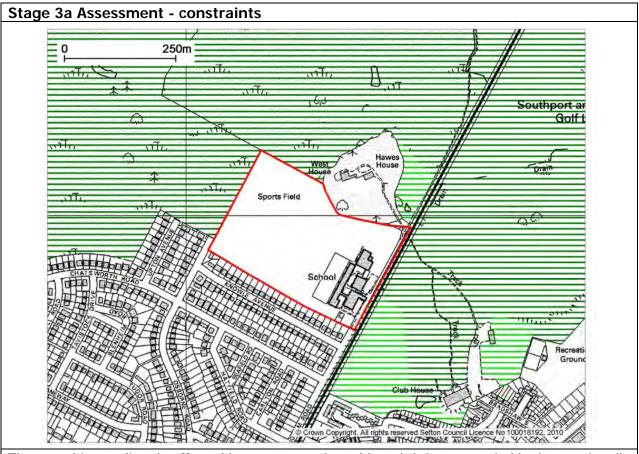

The parcel comprises the playing fields of Stanley High School. It is bounded by Marshside Road, the RSPB nature site to the north and Hesketh Golf Links to the west. The rest of the school curtilage is within the urban area. It has a different land use & character to the adjacent Green Belt parcels, which are in use as RSPB nature site (S001) and as golf courses (S003).

|                                                                                                                | Yes <b>□ No </b> |
|----------------------------------------------------------------------------------------------------------------|------------------|
| Is the parcel within 1km of an accessibility open space?                                                       |                  |
|                                                                                                                | Yes ☑ No 🗆       |
|                                                                                                                |                  |
| Stage 4 Assessment – The parcel is likely to remain in its present use                                         |                  |
| Gross developable area (ha): 5.33                                                                              |                  |
| Net developable area (ha): 0                                                                                   |                  |
| Preferred main use: Retain as school playing fields                                                            |                  |
| Notional capacity: 0                                                                                           |                  |
| Settlement to which capacity allocated: Southport                                                              |                  |
| Capalusian. The percel is likely to be retained in its present use and is no                                   | at likoly to     |
| Conclusion: The parcel is likely to be retained in its present use and is no become available for development. | от пкету то      |