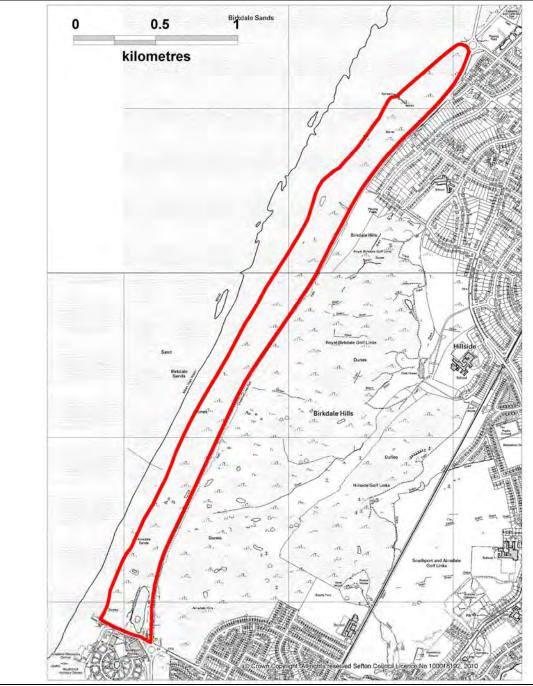

The parcel contains the area of sand dunes to the west of the coastal road (north of Shore Road), which creates a clear break from adjoining parcel to the east (Birkdale Hills - S014).

The parcel contains the area of sand dunes east of the Coastal Road, and is bounded by Shore Road, the Hillside and Royal Birkdale golf courses, and the rear of the properties on Belworthy Road. It is separated from parcel S013 by the coastal road and exhibits a distinct character to parcel S015 which is Royal Birkdale Golf Course.