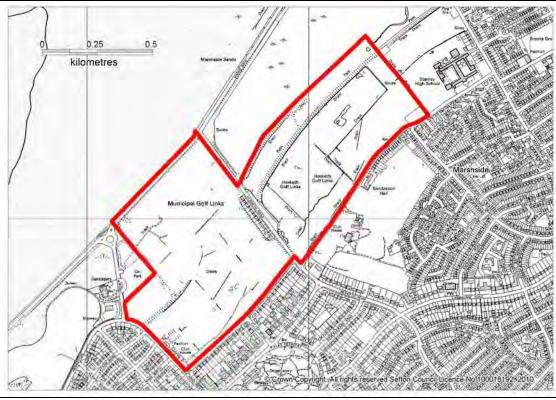

| S003                                      |
|-------------------------------------------|
| Hesketh & Municipal Golf Links, Marshside |
| Road, Southport                           |
| 86.89                                     |
|                                           |

Parcel created to encompass the two golf courses (Hesketh Links and Southport Municipal) which are separated by Hesketh Road. The parcel is bounded on its south (Fleetwood Road) and west edges (Park Road West) by built up area. Marine Drive and the Marshside RSPB site create the north boundary whilst the northeast boundary is created by the Stanley High school playing fields. Parcel is distinct from neighbouring parcels which are in use as a RSPB nature reserve (S001) and school playing fields (S002).