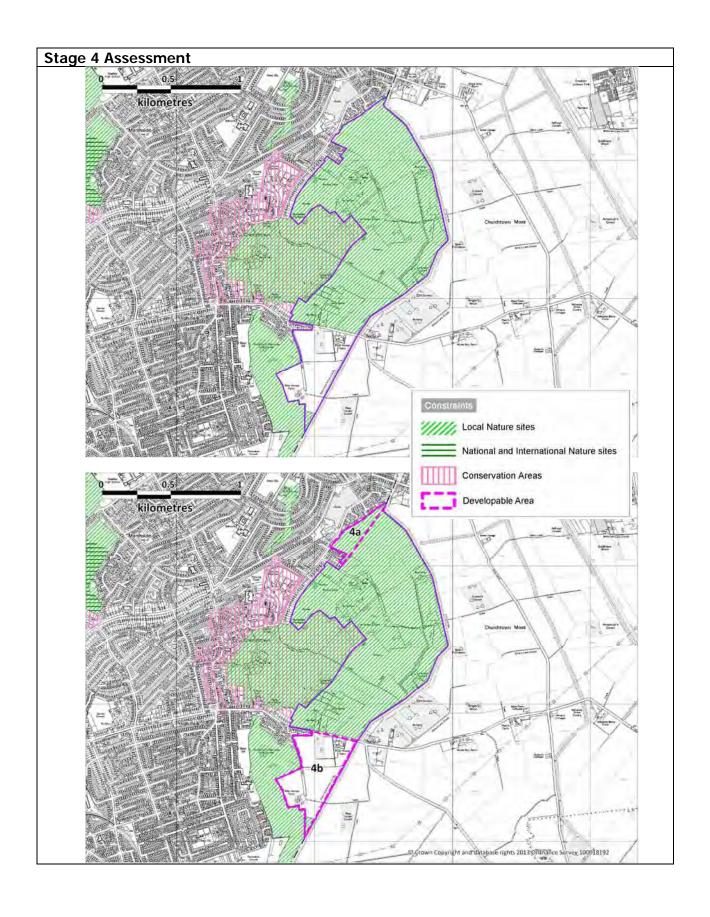

#### Gross developable area (hectares):

Two areas have been identified as being potentially suitable for development: 4a (which avoids the best habitat for the protected species) = 13.84 has 4b (which excludes the area designated as a Local Wildlife Site) = 20.51has

#### Net developable area (hectares):

4a = 10.384b = 15.38

Preferred main use: Housing

#### **Notional capacity:**

4a = 3114b = 461

Settlement to which capacity allocated: Southport

#### **Conclusions:**

This is the only area adjacent to the north of Southport that has any potential for development. Land in Flood Zone 3a has been avoided as it is not suitable for most forms of development. Any development that took place in the identified areas would result in some compromises having to be made in relation to both agricultural land and the Local Wildlife Site designation.

Area 4a is identified as a Local Wildlife Site, further survey work would be needed to mitigate the impact of development before any development can take place.

| Parcel Number:        | S005                                 |
|-----------------------|--------------------------------------|
| Location Description: | Meols Hall, Botanic Road, Churchtown |
| Ward:                 | Meols                                |
| Parish:               | N/a                                  |
| Size (ha):            | 45.36                                |
|                       |                                      |