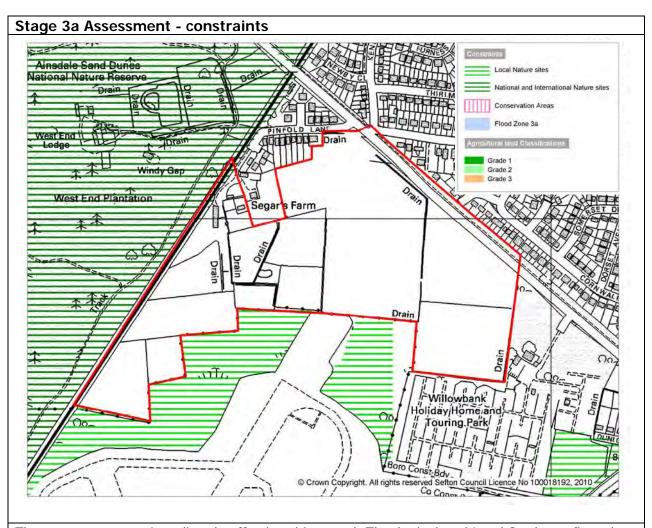

al land-use. Strong boundaries to north west (rail line) and north east (coastal road). The boundary to the south is with Woodvale Airfield. Separated from adjacent parcels to reflect different land uses, such as housing (S161), caravan storage area (S027), holiday park (S029) and Woodvale Airfield (S032).

#### Is the parcel fully developed?



# Stage 2 Assessment – National Planning Policy Framework paragraph 80: Green Belt Purposes Purpose One Well Contained □ Partially Contained ☑ Not Contained □ Purpose Two Essential Gap □ Essential Gap (part) ☑ Narrow Gap □ Wide Gap □ Not applicable □ Purpose Three Countryside Use ☑ Non Countryside Use □ Mixed □ Purpose Four Setting □ Part Setting □ No Setting ☑

Is the parcel removed from the study following the stage 2 assessment?

Yes **□ No** 



There are no constraints directly affecting this parcel. The Agricultural Land Study confirmed that the parcel does not contain the 'best and most versatile' agricultural land. The MOD need to be consulted on the form of any development on this site to ensure that it does not affect the use of RAF Woodvale.

| is the parcel removed from the study following the stage 3a assessment     | . <b>.</b> |
|----------------------------------------------------------------------------|------------|
|                                                                            | Yes ☐ No 🗹 |
|                                                                            |            |
| Stage 3b Assessment - accessibility                                        |            |
| Is the parcel adjacent to