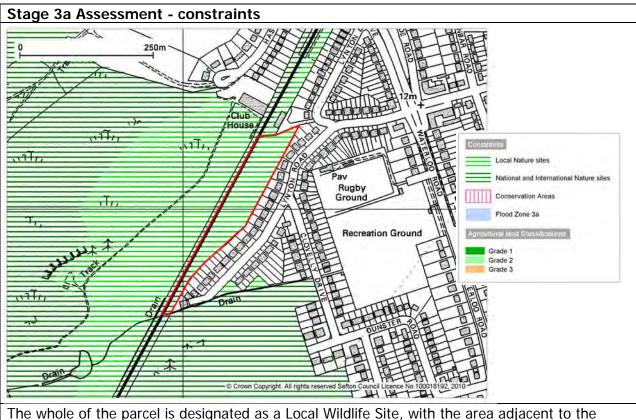

Essential Gap Essential Gap (part) Narrow Gap Wide Gap Not applicable Purpose Three

Countryside Use Non Countryside Use Mixed Purpose Four

Setting Part Setting No Setting N

Whilst most of the parcel is designated as a Local Wildlife Site, almost 80% of the parcel is in Flood Zone 3a, which will severely restrict its potential to accommodate development. Is the parcel removed from the study following the stage 3a assessment?