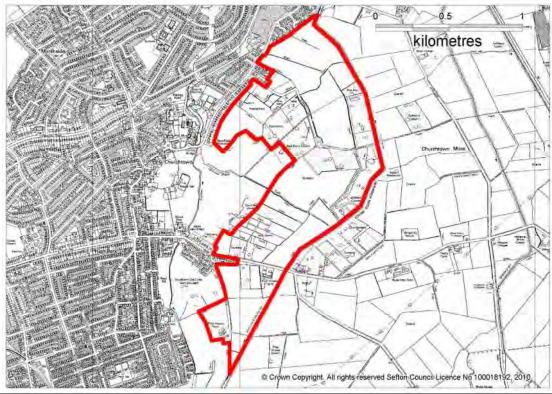

| Parcel Number:        | S004                                  |
|-----------------------|---------------------------------------|
| Location Description: | Land at Blundell Lane / Moss Lane,    |
| -                     | Southport between urban area & Sefton |
|                       | boundary                              |
| Ward:                 | Meols and Norwood                     |
| Parish:               | N/a                                   |
| Size (ha):            | 128.83                                |
|                       |                                       |

The parcel contains land used for agriculture, woodland and allotments. It partly abuts the urban edge of Southport and is bounded by the Three Pools Waterway, the Southport Old Links Golf Course, Pitts House Lane, and the grounds of Meols Hall. The parcel has a different and distinct character from neighbouring its neighbouring parcels which are designated as a parkland conservation area (S005), a golf course (S006) and residential (S159).