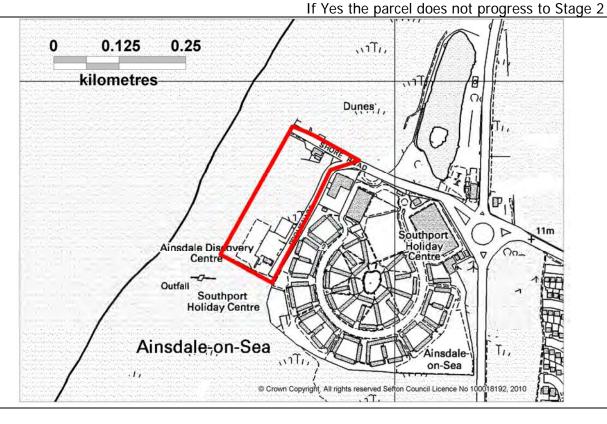

| Parcel Number:        | S004                                  |
|-----------------------|---------------------------------------|
| Location Description: | Land at Blundell Lane / Moss Lane,    |
| -                     | Southport between urban area & Sefton |
|                       | boundary                              |
| Ward:                 | Meols and Norwood                     |
| Parish:               | N/a                                   |
| Size (ha):            | 128.83                                |
|                       |                                       |

The parcel contains land used for agriculture, woodland and allotments. It partly abuts the urban edge of Southport and is bounded by the Three Pools Waterway, the Southport Old Links Golf Course, Pitts House Lane, and the grounds of Meols Hall. The parcel has a different and distinct character from neighbouring its neighbouring parcels which are designated as a parkland conservation area (S005), a golf course (S006) and residential (S159).

#### Is the parcel fully developed?

Yes **□ No ☑** 

If Yes the parcel does not progress to Stage 2