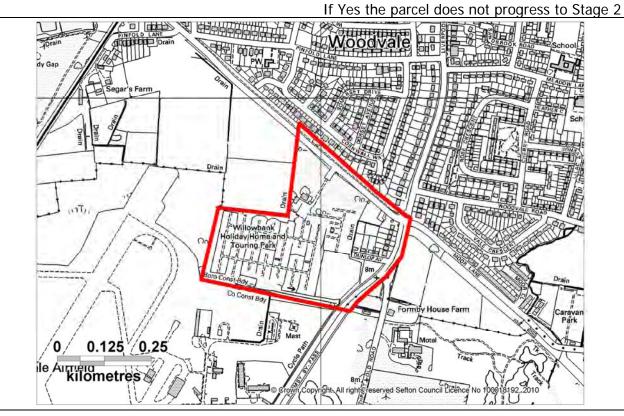

The parcel contains land used for agriculture, woodland and allotments. It partly abuts the urban edge of Southport and is bounded by the Three Pools Waterway, the Southport Old Links Golf Course, Pitts House Lane, and the grounds of Meols Hall. The parcel has a different and distinct character from neighbouring its neighbouring parcels which are designated as a parkland conservation area (S005), a golf course (S006) and residential (S159).

#### Is the parcel fully developed?

Yes **□ No ☑** 

If Yes the parcel does not progress to Stage 2

Is the parcel removed from the study following the stage 2 assessment?

Much of the parcel is within Flood Zone 3a, and is therefore not suitable for development. The area north of Moss Lane is designated as a Local Wildlife Site, which is important for red squirrels and water voles. Part of the parcel is classified as Grade 1 agricultural land; the majority is included within the 'best & most versatile' agricultural land.