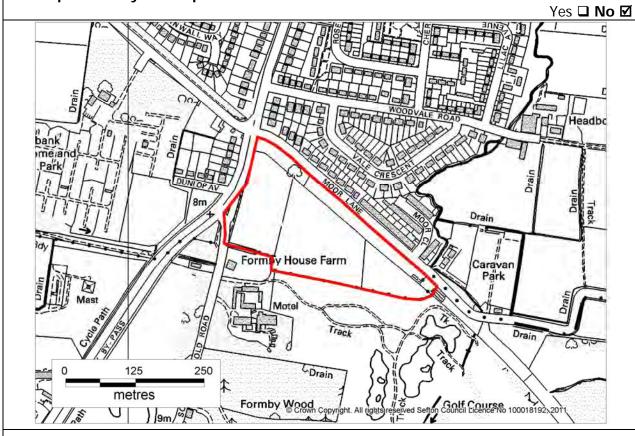

Parcel created to encompass the two golf courses (Hesketh Links and Southport Municipal) which are separated by Hesketh Road. The parcel is bounded on its south (Fleetwood Road) and west edges (Park Road West) by built up area. Marine Drive and the Marshside RSPB site create the north boundary whilst the northeast boundary is created by the Stanley High school playing fields. Parcel is distinct from neighbouring parcels which are in use as a RSPB nature reserve (S001) and school playing fields (S002).

#### Is the parcel fully developed?

Yes ☐ No ☑

Stage 2 Assessment – National Planning Policy Framework paragraph 80: Green Belt Purposes

Purpose One

Well Contained Partially Contained Not Contained Purpose Two

Essential Gap Essential Gap (part) Narrow Gap Wide Gap Not applicable Purpose Three

Countryside Use Non Countryside Use Mixed Purpose Four

Setting Part Setting No Setting N

Whilst most of the parcel is designated as a Local Wildlife Site, almost 80% of the parcel is in Flood Zone 3a, which will severely restrict its potential to accommodate development. Is the parcel removed from the study following the stage 3a assessment?