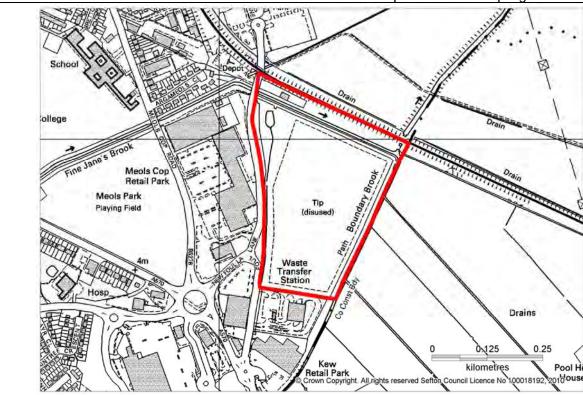

The parcel comrpsies a former landfill site adjacent to the urban area. Its other boundaries are formed by the Southport – Manchester railway line and Boundary Brook to its east. The character of the parcel is distinct from neighbouring parcels S010 (Waste Transfer Station) and S007 (agricultural land).

The parcel is relatively free form constraints, but comprises tipped land which is likely to affect its suitability for development. However, a planning condition on the planning approval for this requires the land to be restored for agricultural use. The site is currently use as a wildlife site.

|                                                                                                                                                                | Yes ☑ No □ |
|----------------------------------------------------------------------------------------------------------------------------------------------------------------|------------|
| Stage 4 Assessment                                                                                                                                             |            |
| Gross developable area (ha): 11.35                                                                                                                             |            |
| Net developable area (ha): 11.35                                                                                                                               |            |
| Preferred main use: Employment                                                                                                                                 |            |
| Notional capacity: 11.35 hectares                                                                                                                              | _          |
| Settlement to which capacity allocated: Southport                                                                                                              |            |
|                                                                                                                                                                |            |
| Conclusions:  Due to its location and the surrounding land uses, if this parcel were to be identified development, it would only suitable for employment uses. | ed for     |