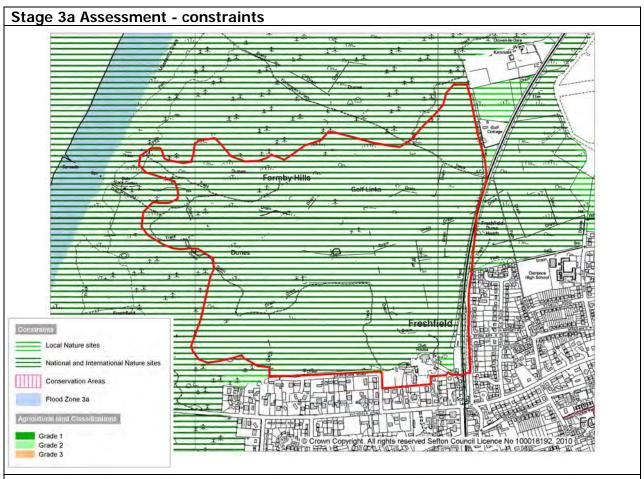

|

The parcel comprises the Formby Golf Links. The parcel abuts the urban area to its south & east. Due to its recreational use, the parcel exhibits a different character to the natural dune system to its north and west.

### Is the parcel fully developed?

Yes 🛭 No 🗹

Yes **□ No** 

If Yes the parcel does not progress to Stage 2



# Stage 2 Assessment – National Planning Policy Framework paragraph 80: Green Belt Purposes Purpose One Well Contained □ Partially Contained ☑ Not Contained □ Purpose Two Essential Gap □ Essential Gap (part) □ Narrow Gap ☑ Wide Gap □ Not applicable □ Purpose Three Countryside Use ☑ Non Countryside Use □ Mixed □ Purpose Four Setting □ Part Setting □ No Setting ☑ Is the parcel removed from the study following the stage 2 assessment?



Over 95% of the parcel has international nature conservation designations. However there is a small area that is free from such constraints at the entrance to the golf course. If any further development were to take place in this area, it would need to ensure that it did not have an adverse impact on any nature conservation interest.

| Is the parcel removed from the study following the stage 3a assessment     | t?                 |
|----------------------------------------------------------------------------|--------------------|
|                                                                            | Yes 🗆 No 🗹         |
|                                                                            |                    |
| Stage 3b Assessment - accessibility