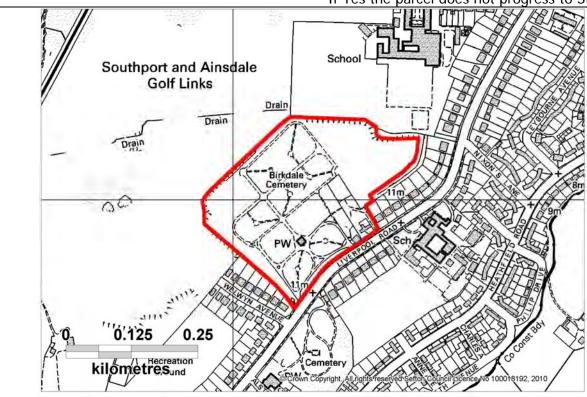

| Parcel Number:        | S012                                      |
|-----------------------|-------------------------------------------|
| Location Description: | Land to rear of Camberley Drive, Birkdale |
| Ward:                 | Dukes                                     |
| Parish:               | N/a                                       |
| Size (ha):            | 1.92                                      |
|                       |                                           |

The parcel acts as a buffer between the Coastal Road and the rear of properties on Camberley Close and Palace Road. The character of area is distinct from both the adjacent urban area and from the neighbouring parcel (S013) which forms part of the coastal sand dunes sytem.

#### Is the parcel fully developed?

| Stage 2 Assessment – National Planning Policy Framework paragraph 80: Green     |  |  |
|---------------------------------------------------------------------------------|--|--|
| Belt Purposes                                                                   |  |  |
| Purpose One                                                                     |  |  |
| Well Contained ☐ Partially Contained ☐ Not Contained ☐                          |  |  |
| Purpose Two                                                                     |  |  |
| Essential Gap ☐ Essential Gap (part) ☐ Narrow Gap ☐ Wide Gap ☐ Not applicable ☑ |  |  |
| Purpose Three                                                                   |  |  |
| Countryside Use ☑ Non Countryside Use ☐ Mixed ☐                                 |  |  |
| Purpose Four                                                                    |  |  |
| Setting □ Part Setting □ No Setting ☑                                           |  |  |
|                                                                                 |  |  |
|                                                                                 |  |  |
| Is the parcel removed from the study following the stage 2 assessment?          |  |  |
| Yes □ No ☑                                                                      |  |  |

Stage 4 Assessment

Gross developable area (ha): 1.92

Net developable area (ha): 0

Preferred main use: N/A

Notional capacity: 0

Settlement to which capacity allocated: Southport

#### **Conclusions:**

Even if the parcel was not designated as a Local Wildlife Site, the size and shape of the parcel and the lack of access means that the area is undevelopable.

| Parcel Number:        | S013                                     |
|-----------------------|------------------------------------------|
| Location Description: | Dunes west of the Coastal Road, Birkdale |
| Ward:                 | Dukes and Ainsdale                       |
| Parish:               | N/a                                      |
| Size (ha):            | 82.45                                    |