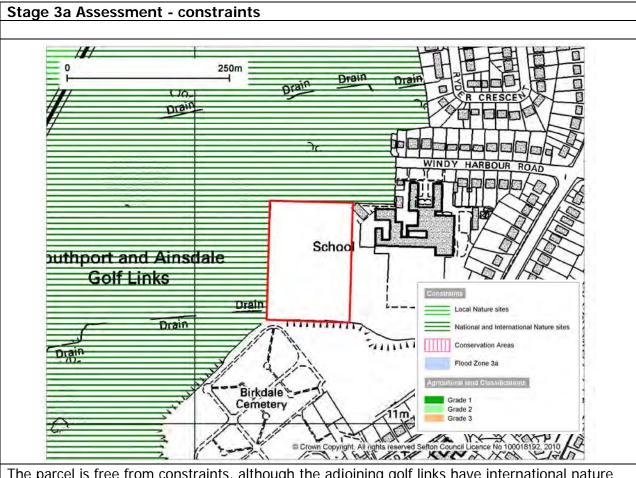

| Parcel Number:        | S012                                      |
|-----------------------|-------------------------------------------|
| Location Description: | Land to rear of Camberley Drive, Birkdale |
| Ward:                 | Dukes                                     |
| Parish:               | N/a                                       |
| Size (ha):            | 1.92                                      |
|                       |                                           |

The parcel acts as a buffer between the Coastal Road and the rear of properties on Camberley Close and Palace Road. The character of area is distinct from both the adjacent urban area and from the neighbouring parcel (S013) which forms part of the coastal sand dunes sytem.

#### Is the parcel fully developed?

| Stage 2 Assessment – National Planning Policy Framework paragraph 80: Green     |  |  |
|---------------------------------------------------------------------------------|--|--|
| Belt Purposes                                                                   |  |  |
| Purpose One                                                                     |  |  |
| Well Contained ☐ Partially Contained ☐ Not Contained ☐                          |  |  |
| Purpose Two                                                                     |  |  |
| Essential Gap ☐ Essential Gap (part) ☐ Narrow Gap ☐ Wide Gap ☐ Not applicable ☑ |  |  |
| Purpose Three                                                                   |  |  |
| Countryside Use ☑ Non Countryside Use ☐ Mixed ☐                                 |  |  |
| Purpose Four                                                                    |  |  |
| Setting □ Part Setting □ No Setting ☑                                           |  |  |
|                                                                                 |  |  |
|                                                                                 |  |  |
| Is the parcel removed from the study following the stage 2 assessment?          |  |  |
| Yes □ No ☑                                                                      |  |  |

Stage 4 Assessment

Gross developable area (ha): 1.92

Net developable area (ha): 0

Preferred main use: N/A

Notional capacity: 0

Settlement to which capacity allocated: Southport

#### **Conclusions:**

Even if the parcel was not designated as a Local Wildlife Site, the size and shape of the parcel and the lack of access means that the area is undevelopable.

| Parcel Number:        | S013                                     |
|-----------------------|------------------------------------------|
| Location Description: | Dunes west of the Coastal Road, Birkdale |
| Ward:                 | Dukes and Ainsdale                       |
| Parish:               | N/a                                      |
| Size (ha):            | 82.45                                    |