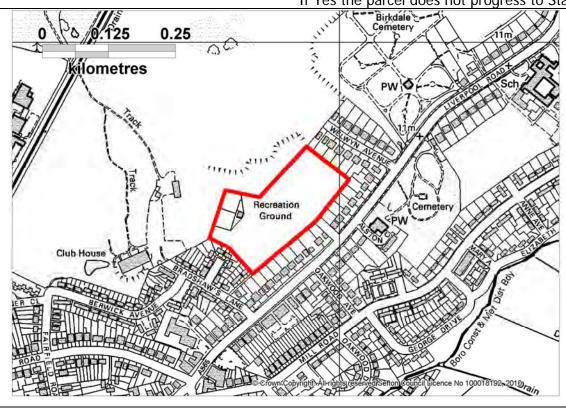

| Parcel Number:        | S012                                      |
|-----------------------|-------------------------------------------|
| Location Description: | Land to rear of Camberley Drive, Birkdale |
| Ward:                 | Dukes                                     |
| Parish:               | N/a                                       |
| Size (ha):            | 1.92                                      |
|                       |                                           |

The parcel acts as a buffer between the Coastal Road and the rear of properties on Camberley Close and Palace Road. The character of area is distinct from both the adjacent urban area and from the neighbouring parcel (S013) which forms part of the coastal sand dunes sytem.

#### Is the parcel fully developed?

| Stage 2 Assessment – National Planning Policy Framework paragraph 80: Green     |  |  |
|---------------------------------------------------------------------------------|--|--|
| Belt Purposes                                                                   |  |  |
| Purpose One                                                                     |  |  |
| Well Contained ☐ Partially Contained ☐ Not Contained ☐                          |  |  |
| Purpose Two                                                                     |  |  |
| Essential Gap ☐ Essential Gap (part) ☐ Narrow Gap ☐ Wide Gap ☐ Not applicable ☑ |  |  |
| Purpose Three                                                                   |  |  |
| Countryside Use ☑ Non Countryside Use ☐ Mixed ☐                                 |  |  |
| Purpose Four                                                                    |  |  |
| Setting □ Part Setting □ No Setting ☑                                           |  |  |
|                                                                                 |  |  |
|                                                                                 |  |  |
| Is the parcel removed from the study following the stage 2 assessment?          |  |  |
| Yes □ No ☑                                                                      |  |  |

Stage 4 Assessment

Gross developable area (ha): 1.92

Net developable area (ha): 0

Preferred main use: N/A

Notional capacity: 0

Settlement to which capacity allocated: Southport

#### **Conclusions:**

Even if the parcel was not designated as a Local Wildlife Site, the size and shape of the parcel and the lack of access means that the area is undevelopable.

| Parcel Number:        | S013                                     |
|-----------------------|------------------------------------------|
| Location Description: | Dunes west of the Coastal Road, Birkdale |
| Ward:                 | Dukes and Ainsdale                       |
| Parish:               | N/a                                      |
| Size (ha):            | 82.45                                    |