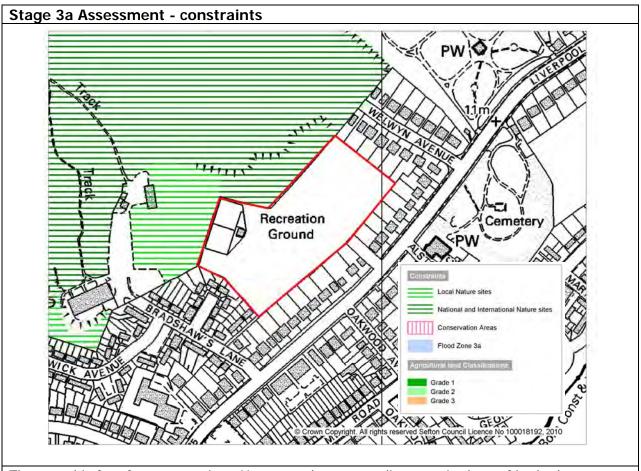

#### Is the parcel fully developed?

Yes ☐ No ☑

Stage 2 Assessment – National Planning Policy Framework paragraph 80: Green Belt Purposes

Purpose One

Well Contained Partially Contained Not Contained Purpose Two

Essential Gap Essential Gap (part) Narrow Gap Wide Gap Not applicable Purpose Three

Countryside Use Non Countryside Use Mixed Purpose Four

Setting Part Setting No Setting N

Whilst most of the parcel is designated as a Local Wildlife Site, almost 80% of the parcel is in Flood Zone 3a, which will severely restrict its potential to accommodate development. Is the parcel removed from the study following the stage 3a assessment?