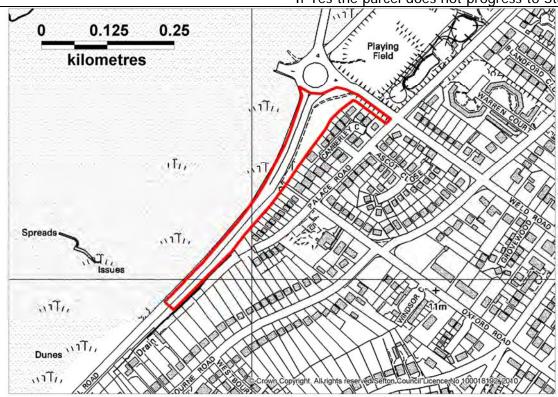

| Parcel Number:        | S012                                      |
|-----------------------|-------------------------------------------|
| Location Description: | Land to rear of Camberley Drive, Birkdale |
| Ward:                 | Dukes                                     |
| Parish:               | N/a                                       |
| Size (ha):            | 1.92                                      |
|                       |                                           |

The parcel acts as a buffer between the Coastal Road and the rear of properties on Camberley Close and Palace Road. The character of area is distinct from both the adjacent urban area and from the neighbouring parcel (S013) which forms part of the coastal sand dunes sytem.