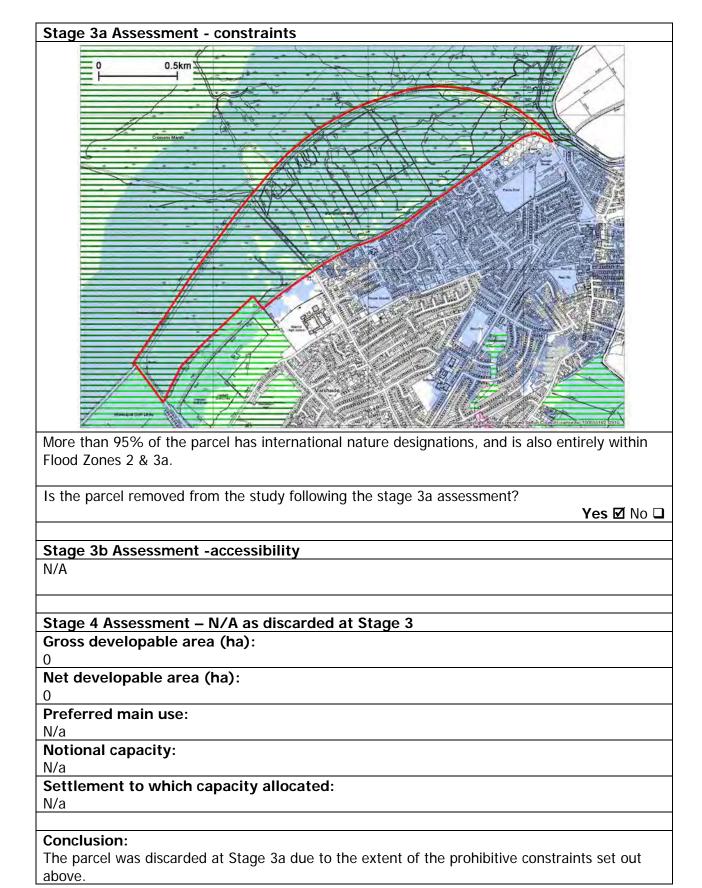

| Parcel Number:        | S001                              |
|-----------------------|-----------------------------------|
| Location Description: | Marshside RSPB reserve, Southport |
| Size (ha):            | 167.33                            |

The parcel comprises the enclosed salt marshes that are in use as a RSPB reserve. It abuts the built-up area of Southport, and is enclosed by the surrounding road network. It has a distinct land use & character from the adjacent parcels, which are in use as golf courses (S003) and school playing fields (S002).

#### Is the parcel fully developed?

Yes ☐ No 🗹

Stage 2 Assessment – National Planning Policy Framework paragraph 80: Green Belt Purposes

Purpose One

Well Contained □ Partially Contained ☑ Not Contained □

Purpose Two

Essential Gap □ Essential Gap (part) □ Narrow Gap □ Wide Gap □ Not applicable ☑

Purpose Three

Countryside Use ☑ Non Countryside Use □ Mixed □

Purpose Four

Setting □ Part Setting □ No Setting ☑

Is the parcel removed from the study following the stage 2 assessment?

Yes □ No ☑

| S002                                          |
|-----------------------------------------------|
| Stanley High School playing fields, Marshside |
| Road, Southport                               |
| 5.33                                          |
|                                               |