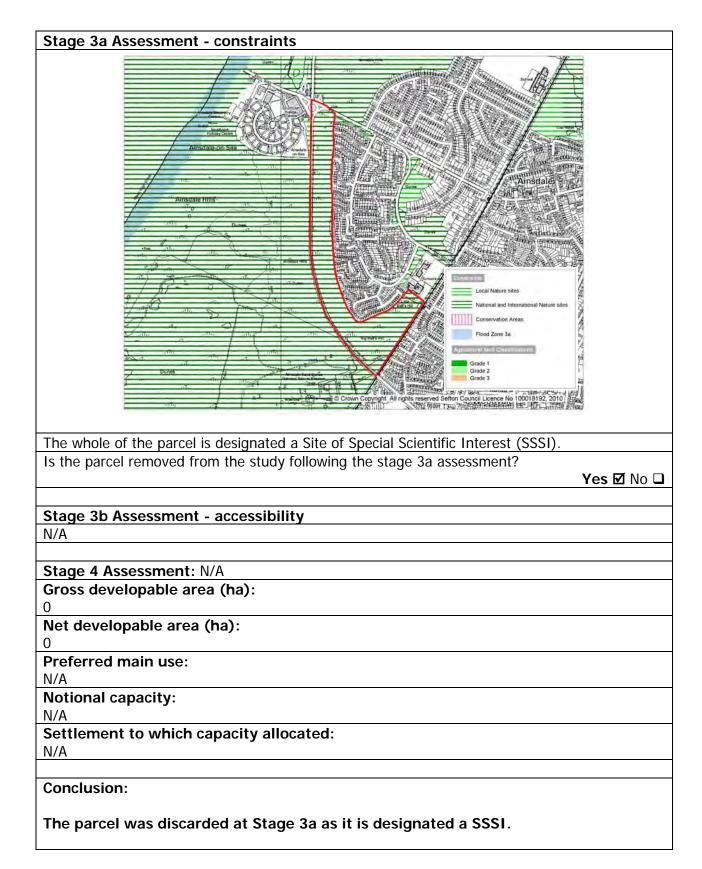

ADD AG MAP. The whole of the parcel is designated as a Local Wildlife Site. It is classified as "urban" for the purposes of DEFRA's agricultural land classification.

Is the parcel removed from the study following the stage 3a assessment?

| 13 the parter removed from the study following the stuge of assessment     | •                  |
|----------------------------------------------------------------------------|--------------------|
|                                                                            | Yes <b>☐ No  ☑</b> |
|                                                                            |                    |
| Stage 3b Assessment - accessibility                                        |                    |
| Is the parcel adjacent to or contain a primary route network road?         |                    |
|                                                                            | Yes <b>☐ No  ☑</b> |
| Is the parcel within 800m of a rail station?                               |                    |
|                                                                            | Yes <b>☐ No  ☑</b> |
| Is the parcel within 400m of a frequent bus route?                         |                    |
|                                                                            | Yes ☑ No 🗆         |
| Is the parcel adjacent to or contain a cycle route or public right of way? |                    |
|                                                                            | Yes ☐ No ☑         |
| Is the parcel within 5km of an employment area?                            |                    |
|                                                                            | Yes ☑ No □         |
| Is the parcel within 600m of a primary school?                             |                    |
|                                                                            | Yes ☑ No □         |
| Is the parcel within 1km of a GP/Health Centre?                            |                    |
|                                                                            | Yes ☑ No □         |
| Is the parcel within 800m of a local centre?                               |                    |
|                                                                            | Yes ☑ No □         |
| Is the parcel within 800m of a leisure centre?                             |                    |
|                                                                            | Yes ☐ No ☑         |
| Is the parcel within 1km of an accessibility open space?                   |                    |