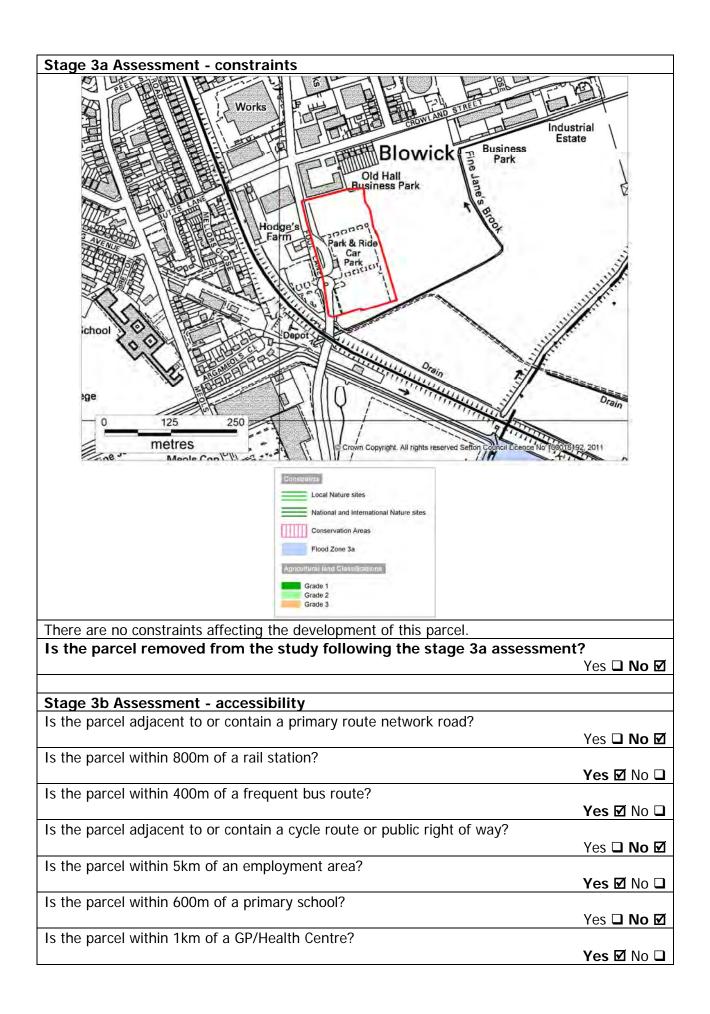

ADD AG MAP. The whole of the parcel is designated as a Local Wildlife Site. It is classified as "urban" for the purposes of DEFRA's agricultural land classification.

Is the parcel removed from the study following the stage 3a assessment?

| 13 the parter removed from the study following the stuge of assessment     | •                  |
|----------------------------------------------------------------------------|--------------------|
|                                                                            | Yes <b>☐ No  ☑</b> |
|                                                                            |                    |
| Stage 3b Assessment - accessibility                                        |                    |
| Is the parcel adjacent to or contain a primary route network road?         |                    |
|                                                                            | Yes <b>☐ No  ☑</b> |
| Is the parcel within 800m of a rail station?                               |                    |
|                                                                            | Yes <b>☐ No  ☑</b> |
| Is the parcel within 400m of a frequent bus route?                         |                    |
|                                                                            | Yes ☑ No 🗆         |
| Is the parcel adjacent to or contain a cycle route or public right of way? |                    |
|                                                                            | Yes ☐ No ☑         |
| Is the parcel within 5km of an employment area?                            |                    |
|                                                                            | Yes ☑ No □         |
| Is the parcel within 600m of a primary school?                             |                    |
|                                                                            | Yes ☑ No □         |
| Is the parcel within 1km of a GP/Health Centre?                            |                    |
|                                                                            | Yes ☑ No □         |
| Is the parcel within 800m of a local centre?                               |                    |
|                                                                            | Yes ☑ No □         |
| Is the parcel within 800m of a leisure centre?                             |                    |
|                                                                            | Yes ☐ No ☑         |
| Is the parcel within 1km of an accessibility open space?                   |                    |

|                                                                                        | Yes ☑ No 🗆 |
|----------------------------------------------------------------------------------------|------------|
| Stage 4 Assessment                                                                     |            |
| Gross developable area (ha): 5.28                                                      |            |
| Net developable area (ha): 0                                                           |            |
| Preferred main use: Retain in current use                                              |            |
| Notional capacity: N/A                                                                 |            |
| Settlement to which capacity allocated: N/A                                            |            |
|                                                                                        |            |
| Conclusions:                                                                           |            |
| The site is a designated Local Wildlife Site, and is in active use as a golf course, s | upporting  |
| Southport's tourism economy. It should therefore not be developed.                     | _          |