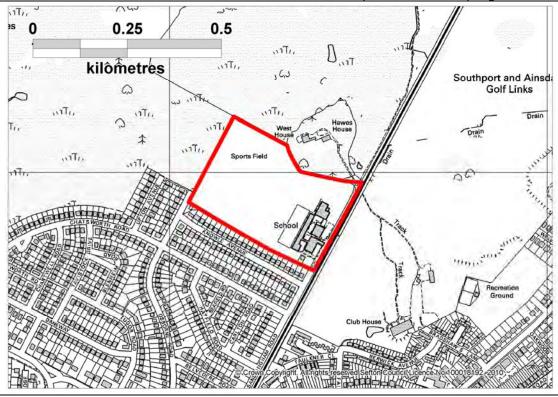

The parcel comprises the playing fields of Stanley High School. It is bounded by Marshside Road, the RSPB nature site to the north and Hesketh Golf Links to the west. The rest of the school curtilage is within the urban area. It has a different land use & character to the adjacent Green Belt parcels, which are in use as RSPB nature site (S001) and as golf courses (S003).

Is the parcel fully developed?

Yes ☐ No ☑

| Stage 2 Assessment – National Planning Policy Framework paragraph 80: Green     |
|---------------------------------------------------------------------------------|
| Belt Purposes                                                                   |
| Purpose One                                                                     |
| Well Contained  ☐ Partially Contained ☐ Not Contained ☐                         |
| Purpose Two                                                                     |
| Essential Gap ☐ Essential Gap (part) ☐ Narrow Gap ☐ Wide Gap ☐ Not applicable ☑ |
| Purpose Three                                                                   |
| Countryside Use ☑ Non Countryside Use ☐ Mixed ☐                                 |
| Purpose Four                                                                    |
| Setting □ Part Setting □ No Setting ☑                                           |
|                                                                                 |
|                                                                                 |
|                                                                                 |
| Is the parcel removed from the study following the stage 2 assessment?          |
| Yes □ <b>No</b> ☑                                                               |

|                                                                                                                | Yes <b>□ No </b> |
|----------------------------------------------------------------------------------------------------------------|------------------|
| Is the parcel within 1km of an accessibility open space?                                                       |                  |
|                                                                                                                | Yes ☑ No 🗆       |
|                                                                                                                |                  |
| Stage 4 Assessment – The parcel is likely to remain in its present use                                         |                  |
| Gross developable area (ha): 5.33                                                                              |                  |
| Net developable area (ha): 0                                                                                   |                  |
| Preferred main use: Retain as school playing fields                                                            |                  |
| Notional capacity: 0                                                                                           |                  |
| Settlement to which capacity allocated: Southport                                                              |                  |
| Capalusian. The percel is likely to be retained in its present use and is no                                   | at likoly to     |
| Conclusion: The parcel is likely to be retained in its present use and is no become available for development. | от пкету то      |