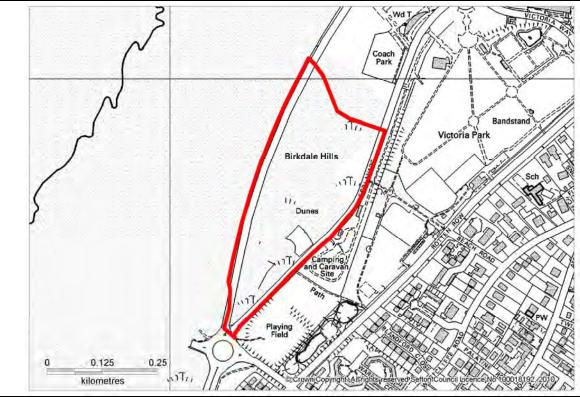

#### Conclusion:

The parcel was discarded at Stage 1 as it is already fully developed. It should be included in the urban area when the Proposals Map is reviewed.

| Parcel Number:        | S011                                               |
|-----------------------|----------------------------------------------------|
| Location Description: | Birkdale Hills (Jubilee Trail) south of Eco-Centre |
| Ward:                 | Dukes                                              |
| Parish:               | N/a                                                |
| Size (ha):            | 10.06                                              |
|                       |                                                    |

The parcel is a self-contained parcel that does not border any other Green Belt parcels. It is bounded by the Esplanade, the Coastal Road and, in the north, the Park and Ride site. The parcel has a similar land-use and character of sand dunes.