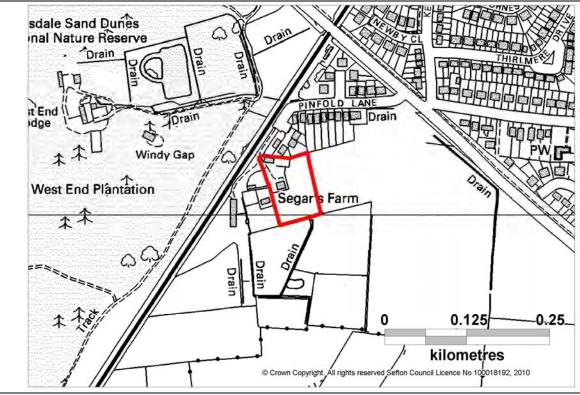

|
|-----------------------|--------------------------------------------------------|
| Location Description: | Caravan storage at Segars Farm, Pinfold Lane, Ainsdale |
| Ward:                 | Ainsdale                                               |
| Parish:               | N/A                                                    |
| Size (ha):            | 0.67                                                   |
|                       |                                                        |

Parcel created to reflect distinct land-use as a caravan storage area. Separated from parcel S026 (agricultural land) and S161 (houses) to reflect different character and land use.

#### Is the parcel fully developed?

Yes **□ No** 

Yes **□ No ☑** 



## National Planning Policy Framework paragraph 80: Green

| Stage 2 Assessment - National Flaming Folicy Hamework paragraph oo. Green       |  |  |
|---------------------------------------------------------------------------------|--|--|
| Belt Purposes                                                                   |  |  |
| Purpose One                                                                     |  |  |
| Well Contained ☐ Partially Contained ☐ Not Contained ☐                          |  |  |
| Purpose Two                                                                     |  |  |
| Essential Gap ☐ Essential Gap (part) ☑ Narrow Gap ☐ Wide Gap ☐ Not applicable ☐ |  |  |
| Purpose Three                                                                   |  |  |
| Countryside Use ☐