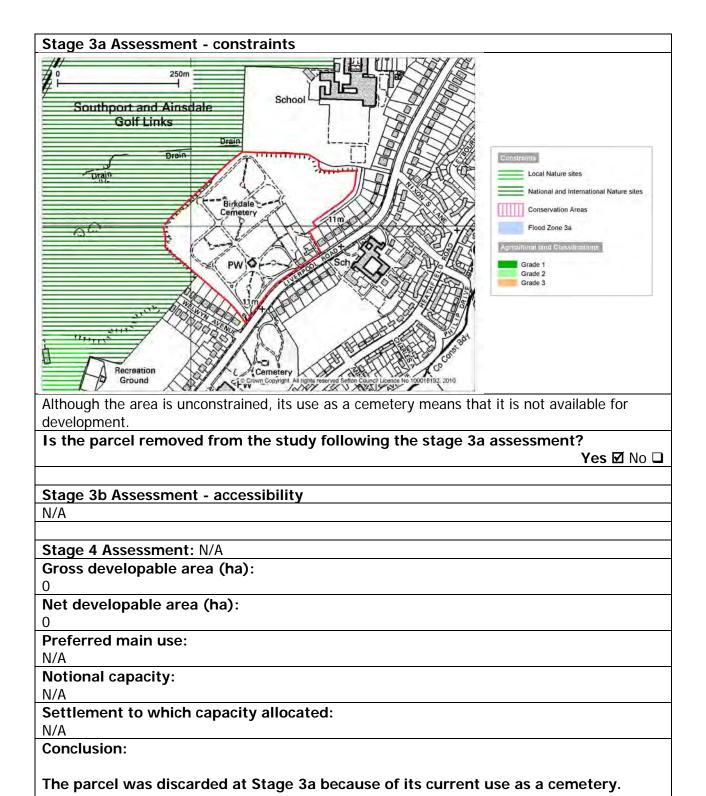

| Parcel Number:        | S012                                      |
|-----------------------|-------------------------------------------|
| Location Description: | Land to rear of Camberley Drive, Birkdale |
| Ward:                 | Dukes                                     |
| Parish:               | N/a                                       |
| Size (ha):            | 1.92                                      |
|                       |                                           |

The parcel acts as a buffer between the Coastal Road and the rear of properties on Camberley Close and Palace Road. The character of area is distinct from both the adjacent urban area and from the neighbouring parcel (S013) which forms part of the coastal sand dunes sytem.

#### Is the parcel fully developed?

| Stage 2 Assessment – National Planning Policy Framework paragraph 80: Green     |  |  |
|---------------------------------------------------------------------------------|--|--|
| Belt Purposes                                                                   |  |  |
| Purpose One                                                                     |  |  |
| Well Contained ☐ Partially Contained ☐ Not Contained ☐                          |  |  |
| Purpose Two                                                                     |  |  |
| Essential Gap ☐ Essential Gap (part) ☐ Narrow Gap ☐ Wide Gap ☐ Not applicable ☑ |  |  |
| Purpose Three                                                                   |  |  |
| Countryside Use ☑ Non Countryside Use ☐ Mixed ☐                                 |  |  |
| Purpose Four                                                                    |  |  |
| Setting □ Part Setting □ No Setting ☑                                           |  |  |
|                                                                                 |  |  |
|                                                                                 |  |  |
| Is the parcel removed from the study following the stage 2 assessment?          |  |  |
| Yes □ No ☑                                                                      |  |  |

Stage 4 Assessment

Gross developable area (ha): 1.92

Net developable area (ha): 0

Preferred main use: N/A

Notional capacity: 0

Settlement to which capacity allocated: Southport

#### **Conclusions:**

Even if the parcel was not designated as a Local Wildlife Site, the size and shape of the parcel and the lack of access means that the area is undevelopable.

| Parcel Number:        | S013                                     |
|-----------------------|------------------------------------------|
| Location Description: | Dunes west of the Coastal Road, Birkdale |
| Ward:                 | Dukes and Ainsdale                       |
| Parish:               | N/a                                      |
| Size (ha):            | 82.45                                    |