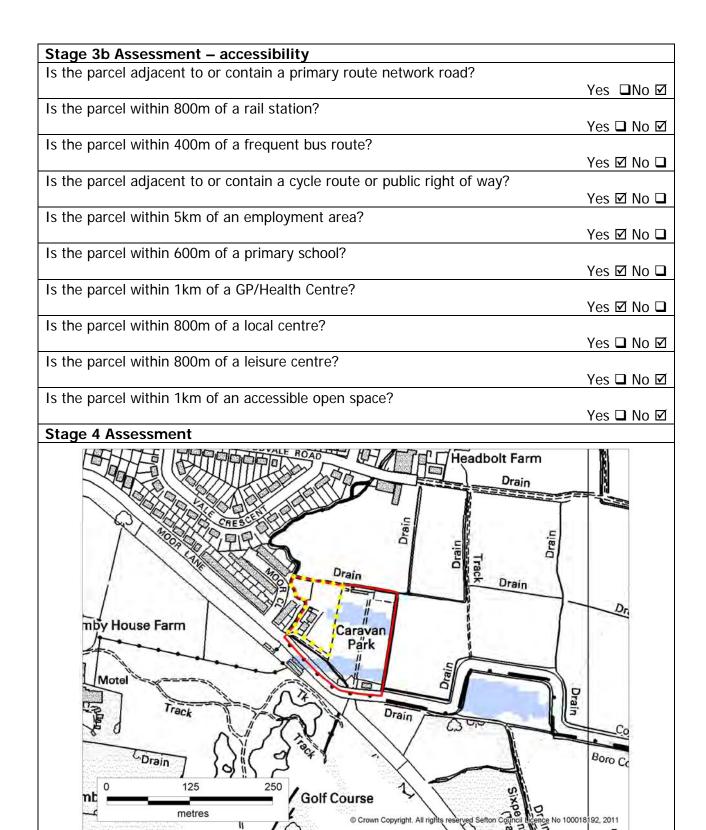

| Is the parcel removed from the study following the stage 3a assessmen      | t?               |
|----------------------------------------------------------------------------|------------------|
|                                                                            | Yes 🗆 No 🗹       |
|                                                                            |                  |
| Stage 3b Assessment - accessibility                                        |                  |
| Is the parcel adjacent to or contain a primary route network road?         |                  |
|                                                                            | Yes ☑ No 🗆       |
| Is the parcel within 800m of a rail station?                               |                  |
|                                                                            | Yes ☐ No ☑       |
| Is the parcel within 400m of a frequent bus route?                         |                  |
|                                                                            | Yes ☑ No 🗆       |
| Is the parcel adjacent to or contain a cycle route or public right of way? |                  |
|                                                                            | Yes 🗆 No 🗹       |
| Is the parcel within 5km of an employment area?                            |                  |
|                                                                            | Yes ☑ No □       |
| Is the parcel within 600m of a primary school?                             |                  |
|                                                                            | Yes ☑ No ☐       |
| Is the parcel within 1km of a GP/Health Centre?                            |                  |
|                                                                            | Yes ☑ No ☐       |
| Is the parcel within 800m of a local centre?                               |                  |
|                                                                            | Yes ☑ No □       |
| Is the parcel within 800m of a leisure centre?                             |                  |
|                                                                            | Yes <b>□ No </b> |
| Is the parcel within 1km of an accessibility open space?                   |                  |
|                                                                            | Yes ☑ No 🗆       |

#### Gross developable area (hectares):

Two areas have been identified as being potentially suitable for development: 4a (which avoids the best habitat for the protected species) = 13.84 has 4b (which excludes the area designated as a Local Wildlife Site) = 20.51has

#### **Conclusions:**

This is the only area adjacent to the north of Southport that has any potential for development. Land in Flood Zone 3a has been avoided as it is not suitable for most forms of development. Any development that took place in the identified areas would result in some compromises having to be made in relation to both agricultural land and the Local Wildlife Site designation.