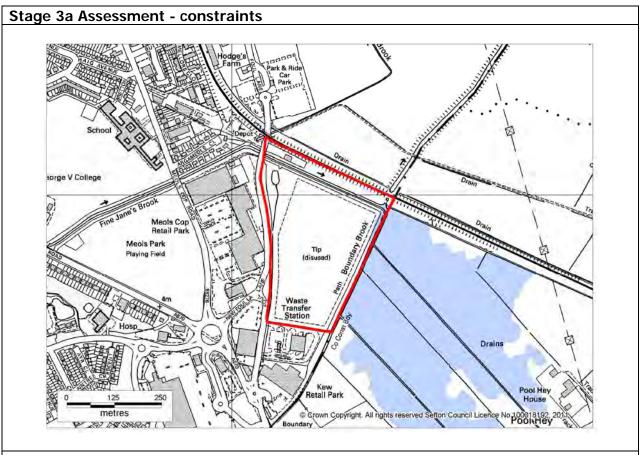

The parcel comrpsies a former landfill site adjacent to the urban area. Its other boundaries are formed by the Southport – Manchester railway line and Boundary Brook to its east. The character of the parcel is distinct from neighbouring parcels S010 (Waste Transfer Station) and S007 (agricultural land).

The parcel is relatively free form constraints, but comprises tipped land which is likely to affect its suitability for development. However, a planning condition on the planning approval for this requires the land to be restored for agricultural use. The site is currently use as a wildlife site.

|                                                                                                                                                                | Yes ☑ No □ |
|----------------------------------------------------------------------------------------------------------------------------------------------------------------|------------|
| Stage 4 Assessment                                                                                                                                             |            |
| Gross developable area (ha): 11.35                                                                                                                             |            |
| Net developable area (ha): 11.35                                                                                                                               |            |
| Preferred main use: Employment                                                                                                                                 |            |
| Notional capacity: 11.35 hectares                                                                                                                              | _          |
| Settlement to which capacity allocated: Southport                                                                                                              |            |
|                                                                                                                                                                |            |
| Conclusions:  Due to its location and the surrounding land uses, if this parcel were to be identified development, it would only suitable for employment uses. | ed for     |