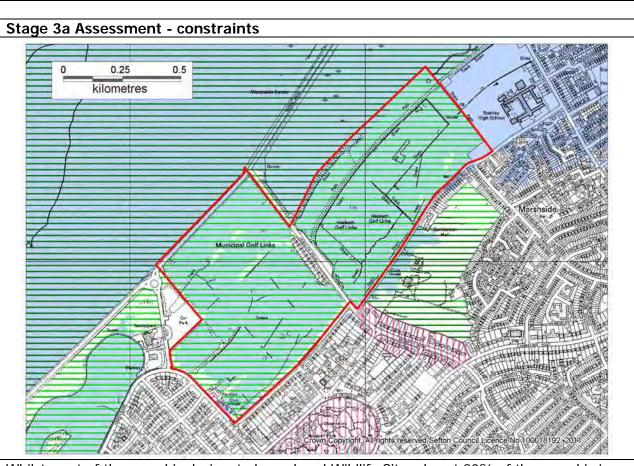

Parcel created to encompass the two golf courses (Hesketh Links and Southport Municipal) which are separated by Hesketh Road. The parcel is bounded on its south (Fleetwood Road) and west edges (Park Road West) by built up area. Marine Drive and the Marshside RSPB site create the north boundary whilst the northeast boundary is created by the Stanley High school playing fields. Parcel is distinct from neighbouring parcels which are in use as a RSPB nature reserve (S001) and school playing fields (S002).

Essential Gap Essential Gap (part) Narrow Gap Wide Gap Not applicable Purpose Three

Countryside Use Non Countryside Use Mixed Purpose Four

Setting Part Setting No Setting N

Whilst most of the parcel is designated as a Local Wildlife Site, almost 80% of the parcel is in Flood Zone 3a, which will severely restrict its potential to accommodate development. Is the parcel removed from the study following the stage 3a assessment?