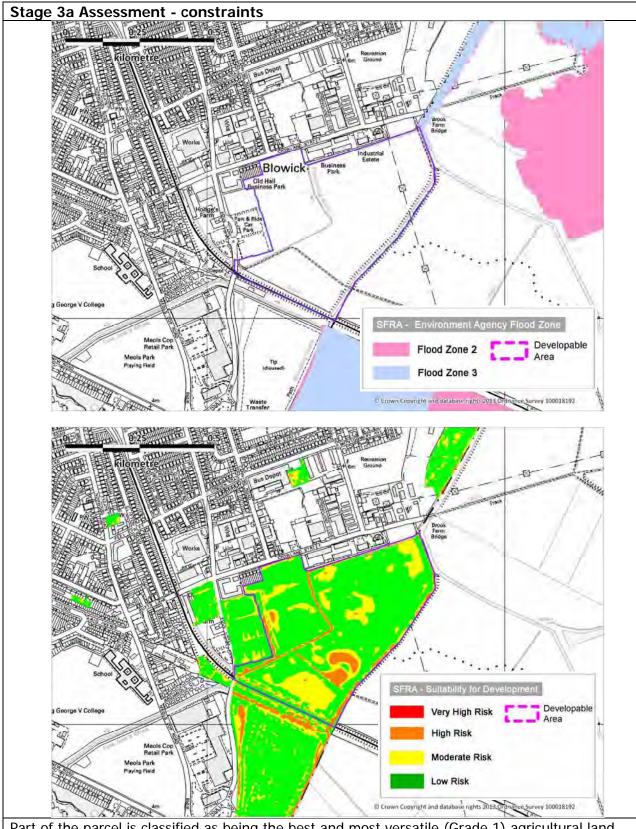

Contained ☐ Not Contained ☐                          |
| Purpose Two                                                                     |
| Essential Gap ☐ Essential Gap (part) ☐ Narrow Gap ☑ Wide Gap ☐ Not applicable ☐ |
| Purpose Three                                                                   |
| Countryside Use ☑ Non Countryside Use ☐ Mixed ☐                                 |
| Purpose Four                                                                    |
| Setting □ Part Setting □ No Setting ☑                                           |
|                                                                                 |
|                                                                                 |

Is the parcel removed from the study following the stage 2 assessment?



Part of the parcel is classified as being the best and most versatile (Grade 1) agricultural land.

Is the parcel removed from the study following the stage 3a assessment?

Yes ☐ No ☑

#### Stage 3b Assessment - accessibility

Is the parcel adjacent to or contain a primary route network road?

Yes ☐ No ☑

| Is the parcel within 800m of a rail station?                                         |                   |
|--------------------------------------------------------------------------------------|-------------------|
|                                                                                      | Yes ☑ No 🗆        |
| Is the parcel within 400m of a frequent bus route?                                   |                   |
|