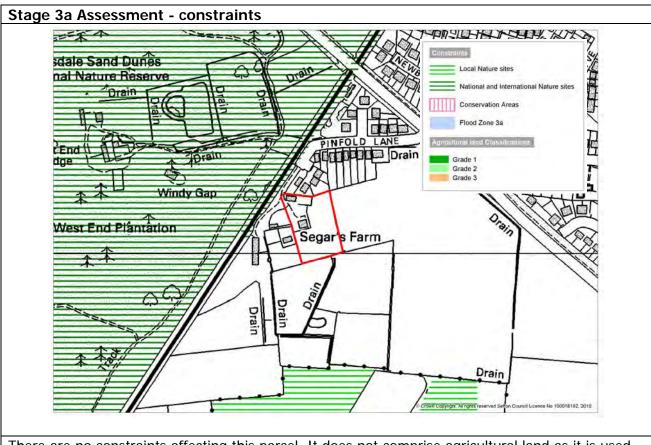

ained ☐ Partially Contained ☐ Not Contained ☐                          |  |  |
| Purpose Two                                                                     |  |  |
| Essential Gap ☐ Essential Gap (part) ☑ Narrow Gap ☐ Wide Gap ☐ Not applicable ☐ |  |  |
| Purpose Three                                                                   |  |  |
| Countryside Use ☐ Non Countryside Use ☑ Mixed ☐                                 |  |  |
| Purpose Four                                                                    |  |  |
| Setting □ Part Setting □ No Setting ☑                                           |  |  |
|                                                                                 |  |  |
| Is the parcel removed from the study following the stage 2 assessment?          |  |  |



There are no constraints affecting this parcel. It does not comprise agricultural land as it is used for caravan storage.

| Is the parcel removed from the study following the stage 3a assessment?    |       |      |
|----------------------------------------------------------------------------|-------|------|
|                                                                            | Yes 🗖 | No ☑ |
|                                                                            |       |      |
| Stage 3b Assessment - accessibility                                        |       |      |
| Is the parcel adjacent to or contain a primary route network road?         |       |      |
|                                                                            | Yes 🗖 | No ☑ |
| Is the parcel w