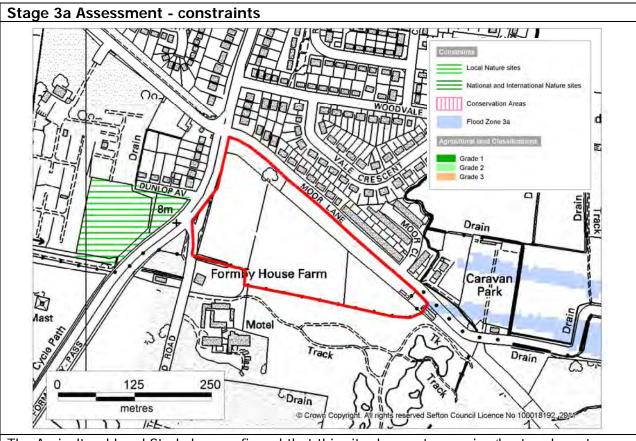

Parcel created to encompass the two golf courses (Hesketh Links and Southport Municipal) which are separated by Hesketh Road. The parcel is bounded on its south (Fleetwood Road) and west edges (Park Road West) by built up area. Marine Drive and the Marshside RSPB site create the north boundary whilst the northeast boundary is created by the Stanley High school playing fields. Parcel is distinct from neighbouring parcels which are in use as a RSPB nature reserve (S001) and school playing fields (S002).

#### Is the parcel fully developed?

Yes ☐ No ☑

Stage 2 Assessment – National Planning Policy Framework paragraph 80: Green Belt Purposes

Purpose One

Well Contained Partially Contained Not Contained Purpose Two

Essential Gap Essential Gap (part) Narrow Gap Wide Gap Not applicable Purpose Three

Countryside Use Non Countryside Use Mixed Purpose Four

Setting Part Setting No Setting N

Whilst most of the parcel is designated as a Local Wildlife Site, almost 80% of the parcel is in Flood Zone 3a, which will severely restrict its potential to accommodate development. Is the parcel removed from the study following the stage 3a assessment?