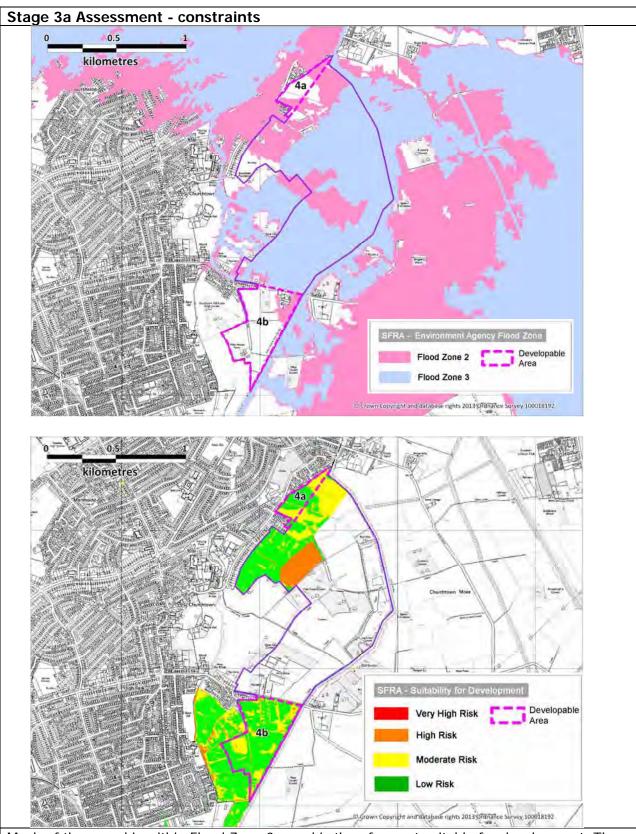

Is the parcel removed from the study following the stage 2 assessment?

Much of the parcel is within Flood Zone 3a, and is therefore not suitable for development. The area north of Moss Lane is designated as a Local Wildlife Site, which is important for red squirrels and water voles. Part of the parcel is classified as Grade 1 agricultural land; the majority is included within the 'best & most versatile' agricultural land.

#### Gross developable area (hectares):

Two areas have been identified as being potentially suitable for development: 4a (which avoids the best habitat for the protected species) = 13.84 has 4b (which excludes the area designated as a Local Wildlife Site) = 20.51has

#### **Conclusions:**

This is the only area adjacent to the north of Southport that has any potential for development. Land in Flood Zone 3a has been avoided as it is not suitable for most forms of development. Any development that took place in the identified areas would result in some compromises having to be made in relation to both agricultural land and the Local Wildlife Site designation.

Area 4a is identified as a Local Wildlife Site, further survey work would be needed to mitigate the impact of development before any development can take place.

| Parcel Number:        | S005                                 |
|-----------------------|--------------------------------------|
| Location Description: | Meols Hall, Botanic Road, Churchtown |
| Ward:                 | Meols                                |
| Parish:               | N/a                                  |
| Size (ha):            | 45.36                                |
|                       |                                      |