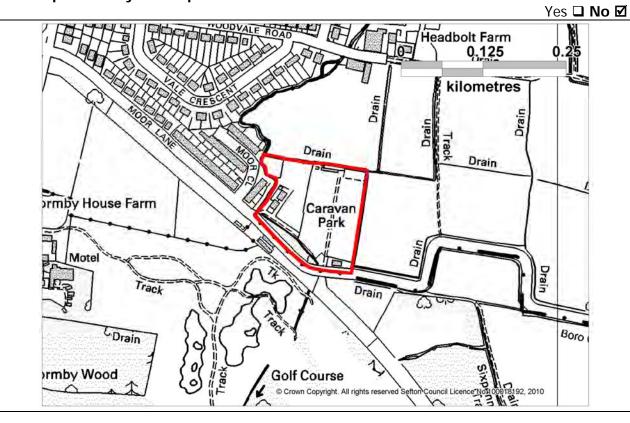

The parcel contains land used for agriculture, woodland and allotments. It partly abuts the urban edge of Southport and is bounded by the Three Pools Waterway, the Southport Old Links Golf Course, Pitts House Lane, and the grounds of Meols Hall. The parcel has a different and distinct character from neighbouring its neighbouring parcels which are designated as a parkland conservation area (S005), a golf course (S006) and residential (S159).

Is the parcel removed from the study following the stage 2 assessment?

Much of the parcel is within Flood Zone 3a, and is therefore not suitable for development. The area north of Moss Lane is designated as a Local Wildlife Site, which is important for red squirrels and water voles. Part of the parcel is classified as Grade 1 agricultural land; the majority is included within the 'best & most versatile' agricultural land.