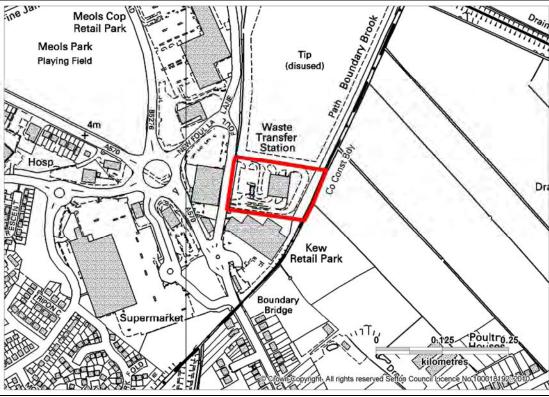

The parcel contains a Waste Transfer Station. It is adjacent to the urban area - the Kew & Meols Cop Retail Parks which are similar in character to this site.

#### Conclusion:

The parcel was discarded at Stage 1 as it is already fully developed. It should be included in the urban area when the Proposals Map is reviewed.

| Parcel Number:        | S011                                               |
|-----------------------|----------------------------------------------------|
| Location Description: | Birkdale Hills (Jubilee Trail) south of Eco-Centre |
| Ward:                 | Dukes                                              |
| Parish:               | N/a                                                |
| Size (ha):            | 10.06                                              |
|                       |                                                    |