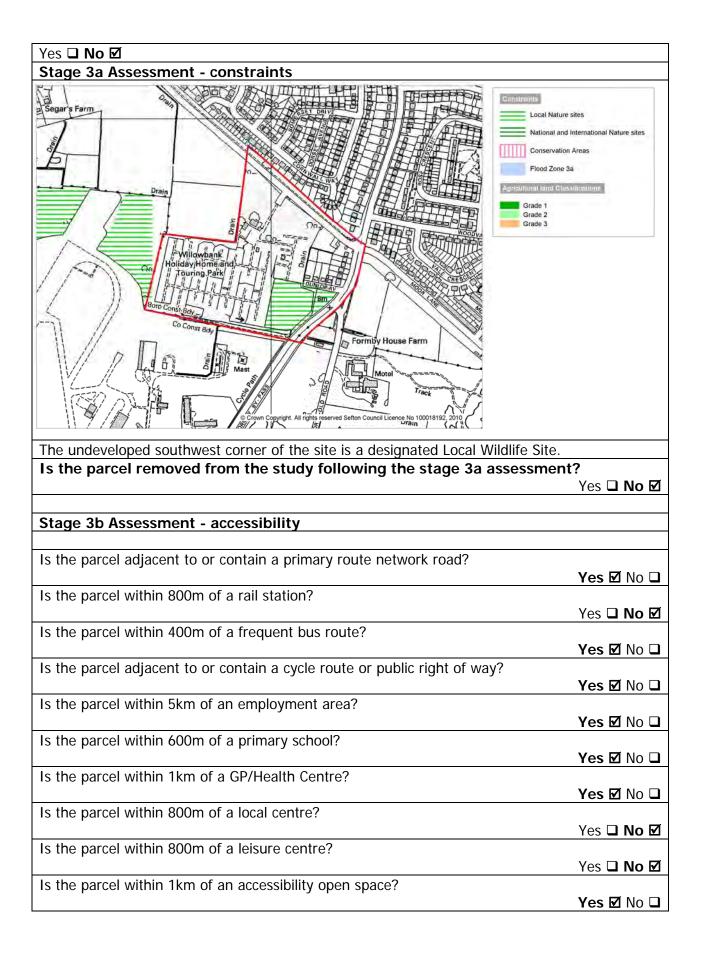

|                                                                            | Yes 🗖 No 🗹 |
|----------------------------------------------------------------------------|------------|
|                                                                            |            |
| Stage 3b Assessment - accessibility                                        |            |
| Is the parcel adjacent to or contain a primary route network road?         |            |
|                                                                            | Yes ☐ No 🗹 |
| Is the parcel within 800m of a rail station?                               |            |
|                                                                            | Yes 🗆 No 🗹 |
| Is the parcel within 400m of a frequent bus route?                         |            |
|                                                                            | Yes 🗹 No 🖵 |
| Is the parcel adjacent to or contain a cycle route or public right of way? |            |
|                                                                            | Yes 🗹 No 🖵 |
| Is the parcel within 5km of an employment area?                            |            |
|                                                                            | Yes 🗹 No 🖵 |
| Is the parcel within 600m of a primary school?                             |            |
|                                                                            | Yes 🗆 No 🗹 |
| Is the parcel within 1km of a GP/Health Centre?                            |            |
|                                                                            | Yes 🗹 No 🖵 |
| Is the parcel within 800m of a local centre?                               |            |
|                                                                            | Yes 🗆 No 🗹 |
| Is the parcel within 800m of a leisure centre?                             |            |
|                                                                            | Yes 🗆 No 🗹 |
| Is the parcel within 1km of an accessibility open space?                   |            |
|                                                                            | Yes 🗹 No 🖵 |

**Stage 4 Assessment:** 

Development should be restricted to the area which is not within Flood Zone 3a.

Gross developable area (ha): 13.94

Net developable area (ha): 13.94 (100% as open space can be provided north of

developable area)

Preferred main use: Housing

Notional capacity: 418

Settlement to which capacity allocated: Southport

Conclusion: Although the parcel is severely constrained, the area adjacent to the

urban area has some development potential