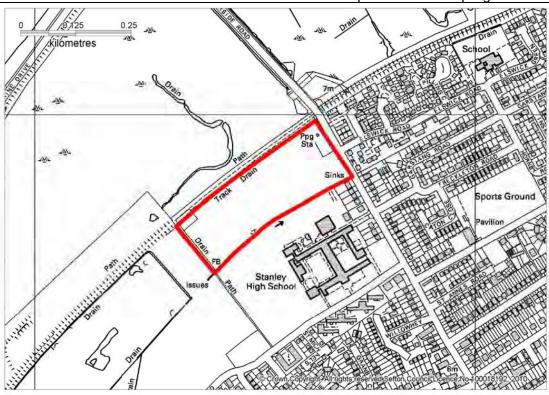

Yes □ No ☑

| S002                                          |
|-----------------------------------------------|
| Stanley High School playing fields, Marshside |
| Road, Southport                               |
| 5.33                                          |
|                                               |

The parcel comprises the playing fields of Stanley High School. It is bounded by Marshside Road, the RSPB nature site to the north and Hesketh Golf Links to the west. The rest of the school curtilage is within the urban area. It has a different land use & character to the adjacent Green Belt parcels, which are in use as RSPB nature site (S001) and as golf courses (S003).