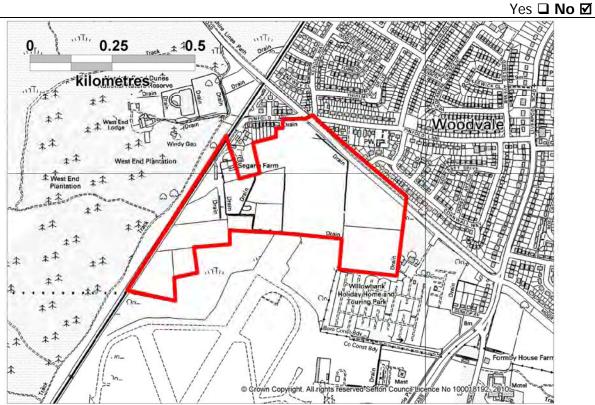

|
|----------------------------------------------------------|
| Agricultural land at Segars Farm, Pinfold Lane, Ainsdale |
| Ainsdale                                                 |
| N/A                                                      |
| 20.21                                                    |
|                                                          |

Parcel created to reflect agricultural land-use. Strong boundaries to north west (rail line) and north east (coastal road). The boundary to the south is with Woodvale Airfield. Separated from adjacent parcels to reflect different land uses, such as housing (S161), caravan storage area (S027), holiday park (S029) and Woodvale Airfield (S032).

#### Is the parcel fully developed?



# Stage 2 Assessment – National Planning Policy Framework paragraph 80: Green Belt Purposes Purpose One Well Contained □ Partially Contained ☑ Not Contained □ Purpose Two Essential Gap □ Essential Gap (part) ☑ Narrow Gap □ Wide Gap □ Not applicable □ Purpose Three Countryside Use ☑ Non Countryside Use □ Mixed □ Purpose Four Setting □ Part Setting □ No Setting ☑

Is the parcel removed from the study following the stage 2 assessment?

Yes **□ No** 



There are no constraints directly affecting this parcel. The Agricultural Land Study confirmed that the parcel does not contain the 'best and most versatile' agricultural land. The MOD need to be consulted on the form of any development on this site to ensure that it does not affect the use of RAF Woodvale.

| is the parcel removed from the s