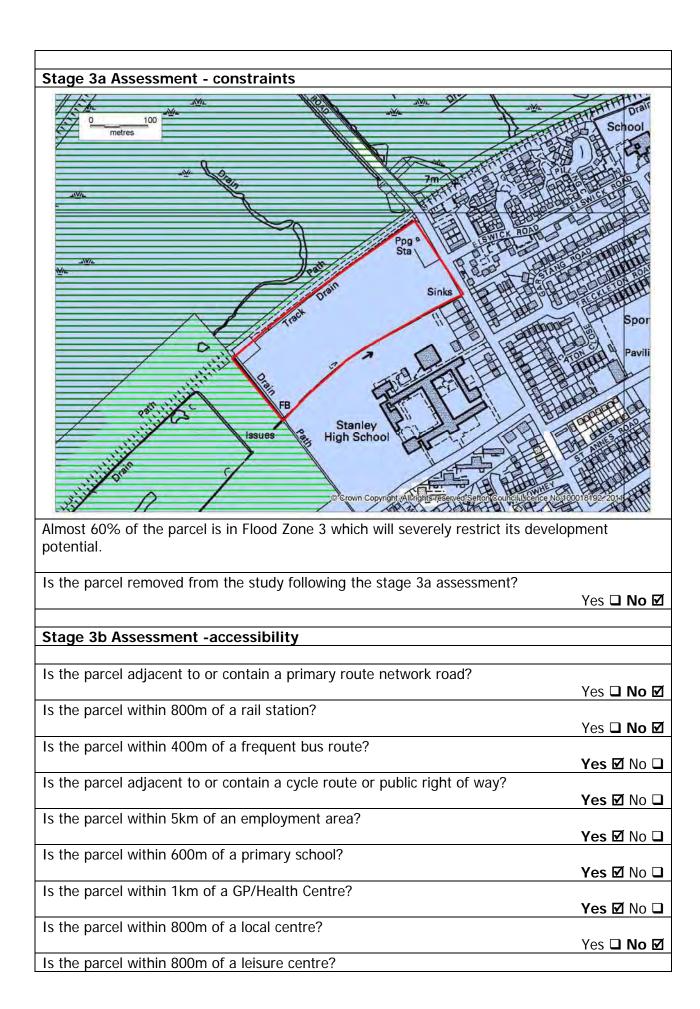

Yes □ No ☑

| S002                                          |
|-----------------------------------------------|
| Stanley High School playing fields, Marshside |
| Road, Southport                               |
| 5.33                                          |
|                                               |

The parcel comprises the playing fields of Stanley High School. It is bounded by Marshside Road, the RSPB nature site to the north and Hesketh Golf Links to the west. The rest of the school curtilage is within the urban area. It has a different land use & character to the adjacent Green Belt parcels, which are in use as RSPB nature site (S001) and as golf courses (S003).

Is the parcel fully developed?

Yes ☐ No ☑

| Stage 2 Assessment – National Planning Policy Framework paragraph 80: Green     |
|---------------------------------------------------------------------------------|
| Belt Purposes                                                                   |
| Purpose One                                                                     |
| Well Contained  ☐ Partially Contained ☐ Not Contained ☐                         |
| Purpose Two                                                                     |
| Essential Gap ☐ Essential Gap (part) ☐ Narrow Gap ☐ Wide Gap ☐ Not applicable ☑ |
| Purpose Three                                                                   |
| Countryside Use ☑ Non Countryside Use ☐ Mixed ☐                                 |
| Purpose Four                                                                    |
| Setting □ Part Setting □ No Setting ☑                                           |
|                                                                                 |
|                                                                                 |
|                                                                                 |
| Is the parcel removed from the study following the stage 2 assessment?          |
| Yes □ <b>No</b> ☑                                                               |

|                                                                                                                | Yes <b>□ No </b> |
|----------------------------------------------------------------------------------------------------------------|------------------|
| Is the parcel within 1km of an accessibility open space?                                                       |                  |
|                                                                                                                | Yes ☑ No 🗆       |
|                                                                                                                |                  |
| Stage 4 Assessment – The parcel is likely to remain in its present use                                         |                  |
| Gross developable area (ha): 5.33                                                                              |                  |
| Net developable area (ha): 0                                                                                   |                  |
| Preferred main use: Retain as school playing fields                                                            |                  |
| Notional capacity: 0                                                                                           |                  |
| Settlement to which capacity allocated: Southport                                                              |                  |
| Capalusian. The percel is likely to be retained in its present use and is no                                   | at likoly to     |
| Conclusion: The parcel is likely to be retained in its present use and is no become available for development. | от пкету то      |