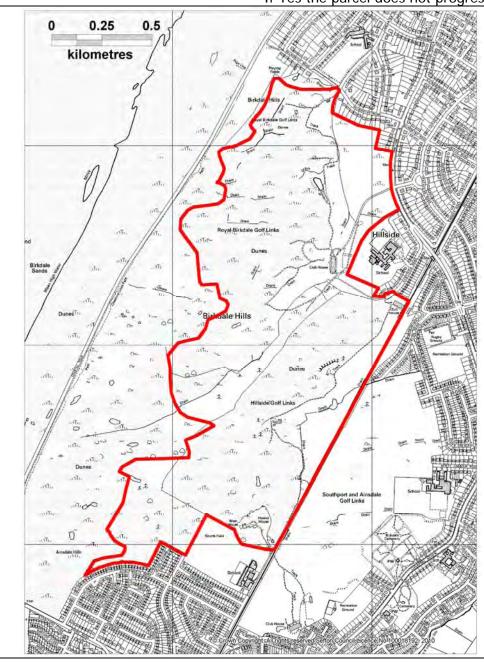

The parcel contains the area of sand dunes east of the Coastal Road, and is bounded by Shore Road, the Hillside and Royal Birkdale golf courses, and the rear of the properties on Belworthy Road. It is separated from parcel S013 by the coastal road and exhibits a distinct character to parcel S015 which is Royal Birkdale Golf Course.