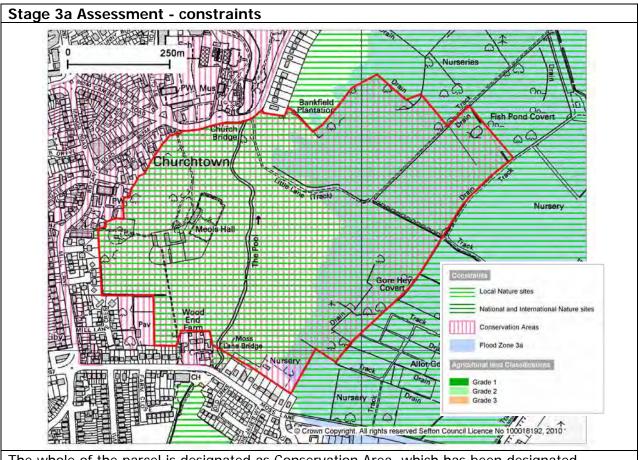

The whole of the parcel is designated as Conservation Area, which has been designated because it comprises open parkland. It is also designated as a Local Wildlife Site, and most of the parcel is classified as Grade 2 agricultural land. The parcel also contains land in Flood Zone 3a.

ADD AG MAP. The whole of the parcel is designated as a Local Wildlife Site. It is classified as "urban" for the purposes of DEFRA's agricultural land classification.

Is the parcel removed from the study following the stage 3a assessment?