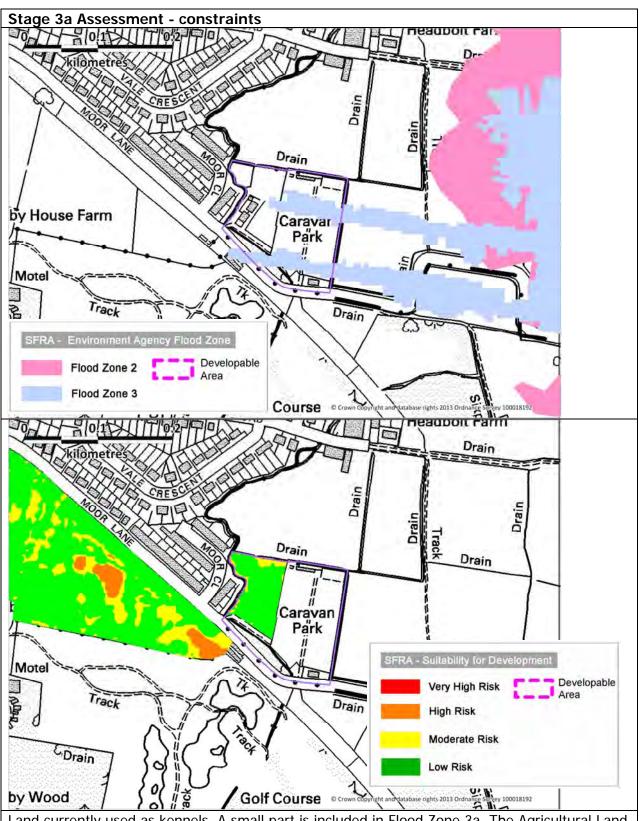

Is the parcel removed from the study following the stage 2 assessment?

Much of the parcel is within Flood Zone 3a, and is therefore not suitable for development. The area north of Moss Lane is designated as a Local Wildlife Site, which is important for red squirrels and water voles. Part of the parcel is classified as Grade 1 agricultural land; the majority is included within the 'best & most versatile' agricultural land.