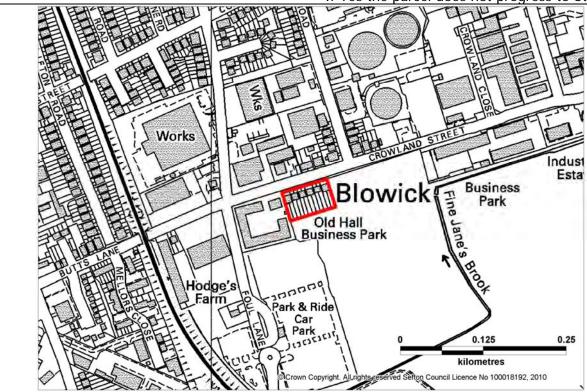

| S007                                     |
|------------------------------------------|
| Land south of Crowland Street, Southport |
| Norwood                                  |
| N/a                                      |
| 25.05                                    |
|                                          |

The parcel abuts the urban area (Crowland Street & Foul Lane) and is well-contained, being bounded by Boundary Brook and the Southport to Manchester railway line. It is in agricualtural use, which is distinct from the neighbouring parcels \$160 (residential buildings) and \$008 (park and ride car park).