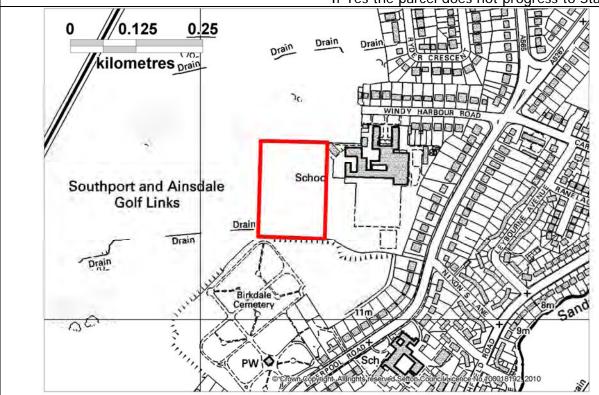

The parcel comprises the playing fields of Stanley High School. It is bounded by Marshside Road, the RSPB nature site to the north and Hesketh Golf Links to the west. The rest of the school curtilage is within the urban area. It has a different land use & character to the adjacent Green Belt parcels, which are in use as RSPB nature site (S001) and as golf courses (S003).