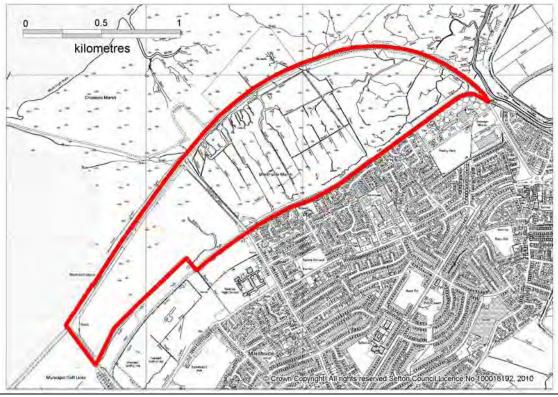

| Parcel Number:        | S001                              |
|-----------------------|-----------------------------------|
| Location Description: | Marshside RSPB reserve, Southport |
| Size (ha):            | 167.33                            |

The parcel comprises the enclosed salt marshes that are in use as a RSPB reserve. It abuts the built-up area of Southport, and is enclosed by the surrounding road network. It has a distinct land use & character from the adjacent parcels, which are in use as golf courses (S003) and school playing fields (S002).