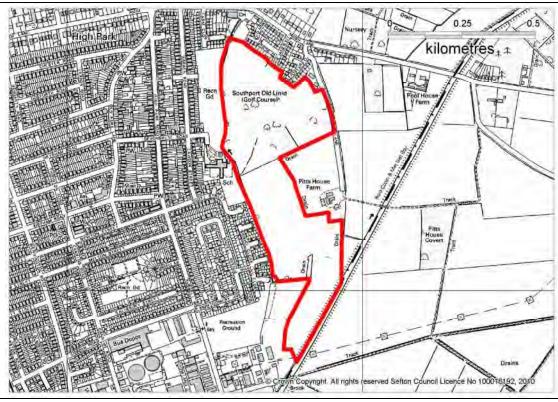

The parcel contains the Southport Old Links Golf Course. The Southport urban edge lies to its nroth and west, with Pitts House Lane and Pitts House Farm forming its eastern boundaries. The parcel 1s distinct from the neighbouring Green Belt parcel (S004) which is agricultural land.

ADD AG MAP. The whole of the parcel is designated as a Local Wildlife Site. It is classified as "urban" for the purposes of DEFRA's agricultural land classification.

Is the parcel removed from the study following the stage 3a assessment?