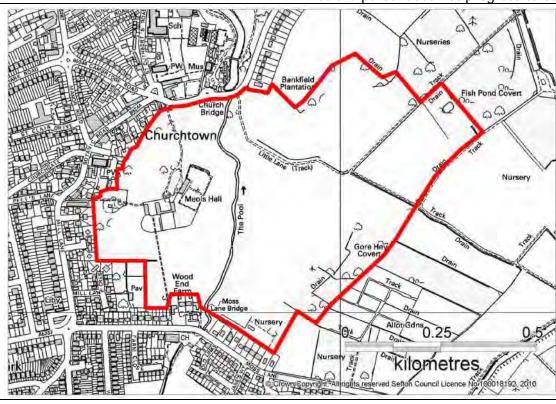

The parcel contains land used for agriculture, woodland and allotments. It partly abuts the urban edge of Southport and is bounded by the Three Pools Waterway, the Southport Old Links Golf Course, Pitts House Lane, and the grounds of Meols Hall. The parcel has a different and distinct character from neighbouring its neighbouring parcels which are designated as a parkland conservation area (S005), a golf course (S006) and residential (S159).

The parcel contains the Meols Hall conservation area. It is open parkland and therefore different in character from the neighbouring parcel (S004) which comprises agricultural land, allotments and woodland.