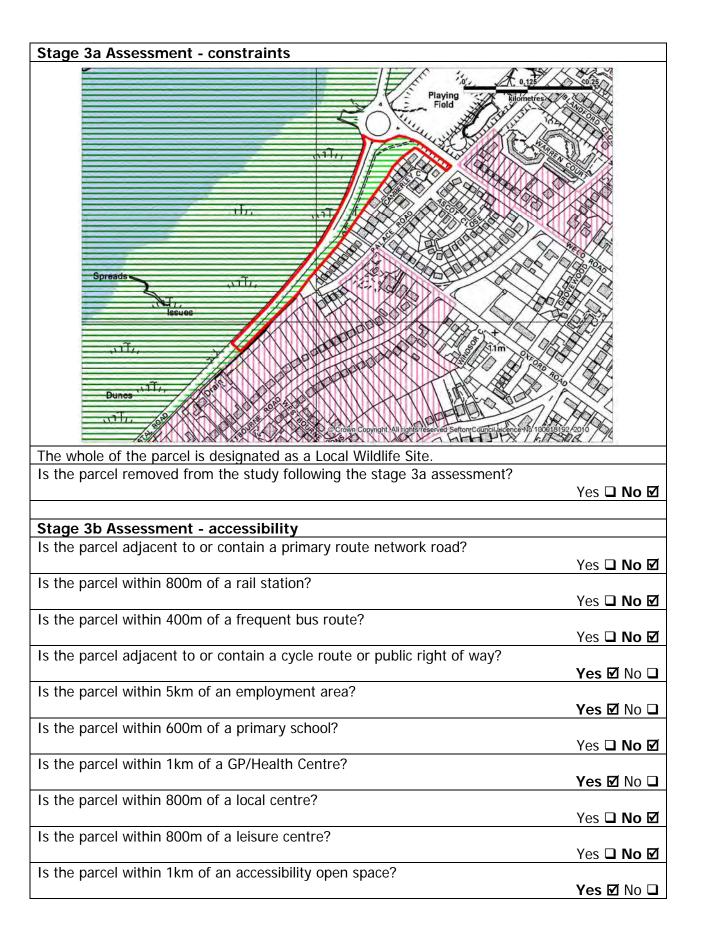

| Parcel Number:        | S012                                      |
|-----------------------|-------------------------------------------|
| Location Description: | Land to rear of Camberley Drive, Birkdale |
| Ward:                 | Dukes                                     |
| Parish:               | N/a                                       |
| Size (ha):            | 1.92                                      |
|                       |                                           |

The parcel acts as a buffer between the Coastal Road and the rear of properties on Camberley Close and Palace Road. The character of area is distinct from both the adjacent urban area and from the neighbouring parcel (S013) which forms part of the coastal sand dunes sytem.

#### **Conclusions:**

Even if the parcel was not designated as a Local Wildlife Site, the size and shape of the parcel and the lack of access means that the area is undevelopable.

| Parcel Number:        | S013                                     |
|-----------------------|------------------------------------------|
| Location Description: | Dunes west of the Coastal Road, Birkdale |
| Ward:                 | Dukes and Ainsdale                       |
| Parish:               | N/a                                      |
| Size (ha):            | 82.45                                    |