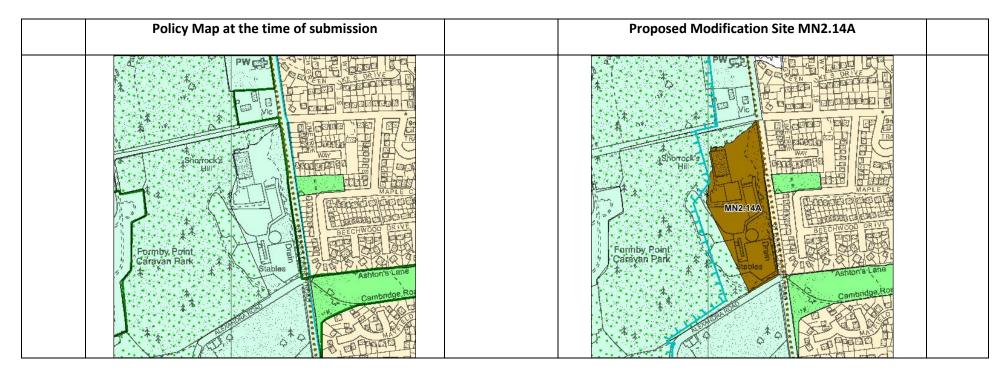

## MN2.14A Land at Shorrock's Hill, Lifeboat Road, Formby

The insertion of a new housing site MN2.14A Land at Shorrock's Hill, Lifeboat Road, Formby was approved as a Proposed Modification on 27 January 2016, as below.

| Mod  | Main Mod  | <b>Local Plan</b> | Proposed Change                                                             | Reason                                     |
|------|-----------|-------------------|-----------------------------------------------------------------------------|--------------------------------------------|
| Type | Reference | Reference         |                                                                             |                                            |
| MM   |           | Policy MN2        | Insert new site MN2.14A Land at Shorrock's Hill, Lifeboat Road, Formby with | To address discussion during hearings      |
|      |           |                   | a site area of 3.3ha and capacity of 60. Amend totals accordingly           | sessions and the decision to allocate this |
|      |           |                   |                                                                             | site for housing                           |

The consequent change to the Policy Map is shown below.