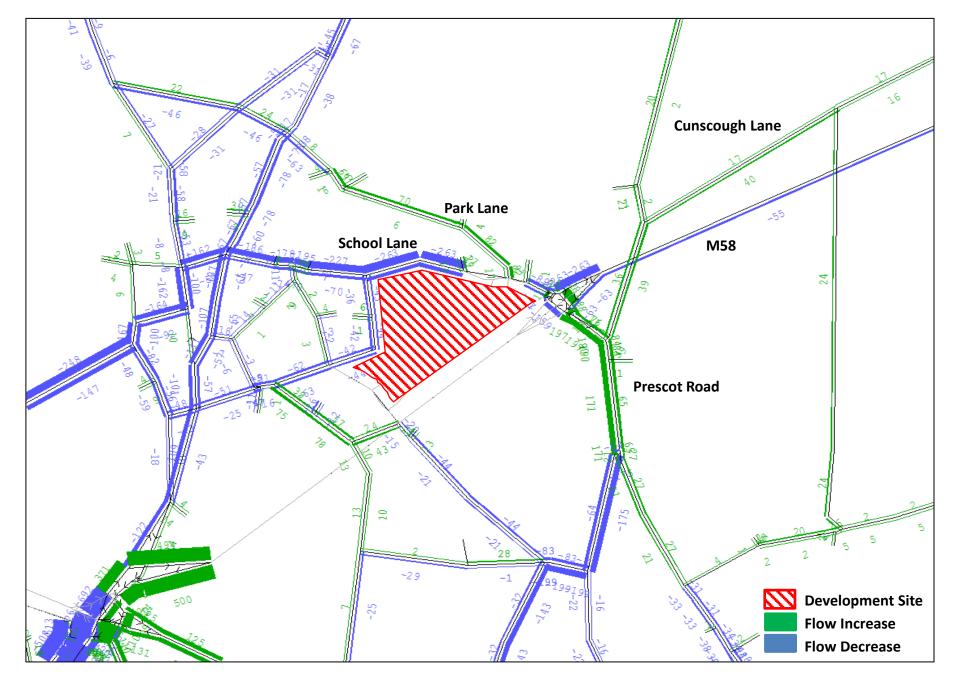

2019 Flow Comparison (PM): Do Something minus Base – Without slips

2019 Flow Comparison (PM): Do Something minus Base – Without slips - Site zoom

2019 Flow Comparison (PM): Do Something minus Base – Including slips

2019 Flow Comparison (PM): Do Something minus Base – Including slips – Site zoom