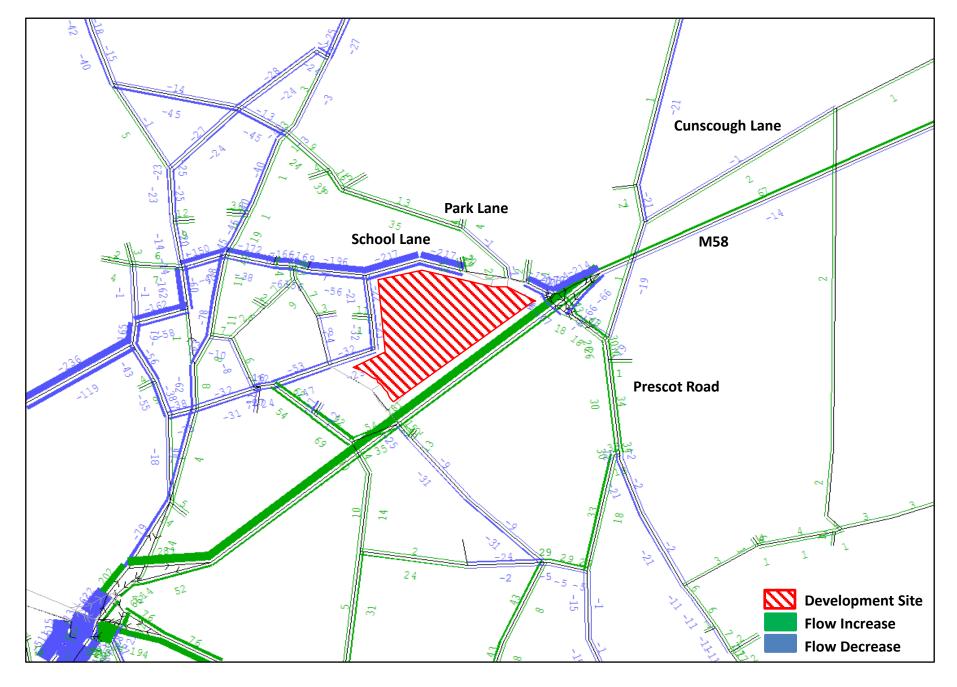

Land East of Maghull

AM Flow Comparisons – Do Something minus Base

2019 Flow Comparison (AM): Do Something minus Base – Without slips

2019 Flow Comparison (AM): Do Something minus Base – Without slips – Site zoom