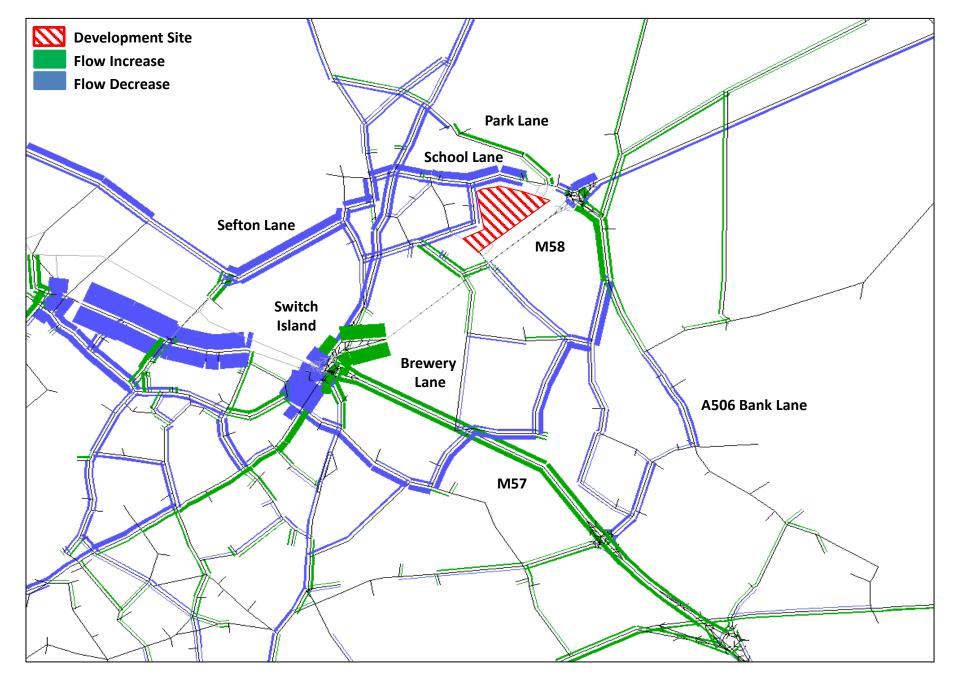

2019 Flow Comparison (AM): Do Something minus Base –Including slips

2019 Flow Comparison (AM): Do Something minus Base – Including slips – Site zoom

Land East of Maghull
PM Flow Comparisons – Do Something minus Base

2019 Flow Comparison (PM): Do Something minus Base – Without slips

2019 Flow Comparison (PM): Do Something minus Base – Without slips - Site zoom

2019 Flow Comparison (PM): Do Something minus Base – Including slips