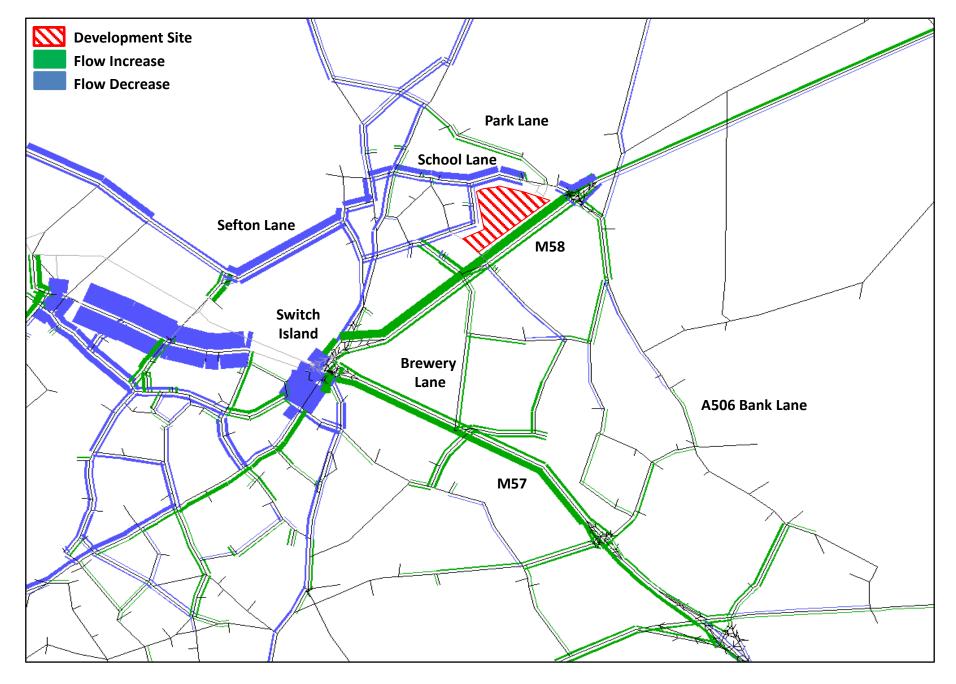

Land East of Maghull

AM Flow Comparisons – Do Something minus Base

2019 Flow Comparison (AM): Do Something minus Base – Without slips

2019 Flow Comparison (AM): Do Something minus Base – Without slips – Site zoom