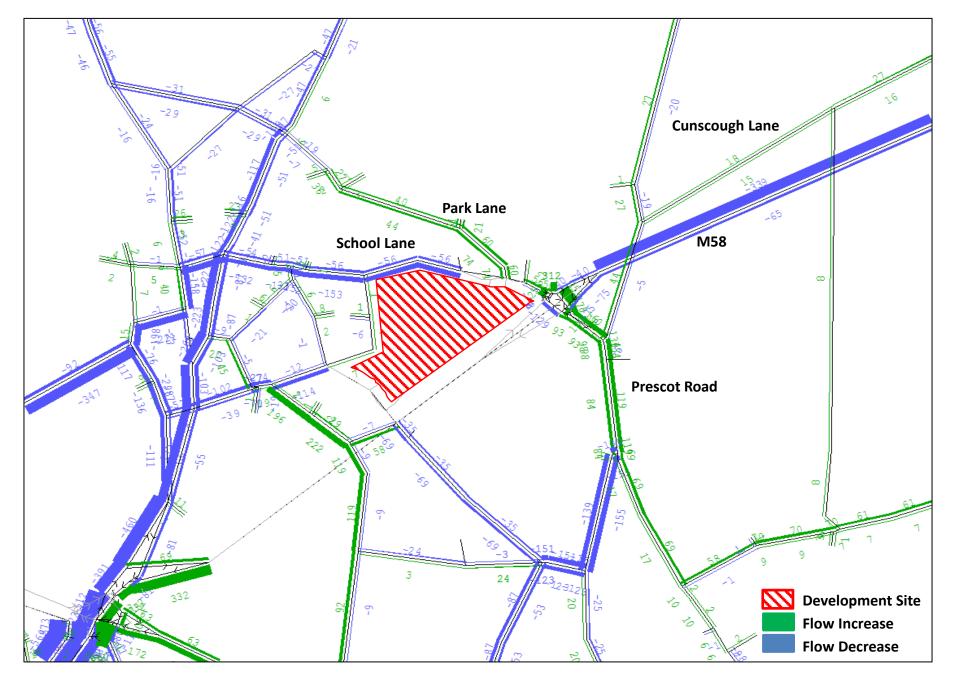

2019 Flow Comparison (PM): Do Something minus Base – Without slips

2019 Flow Comparison (PM): Do Something minus Base – Without slips - Site zoom

2019 Flow Comparison (PM): Do Something minus Base – Including slips

2019 Flow Comparison (PM): Do Something minus Base – Including slips – Site zoom