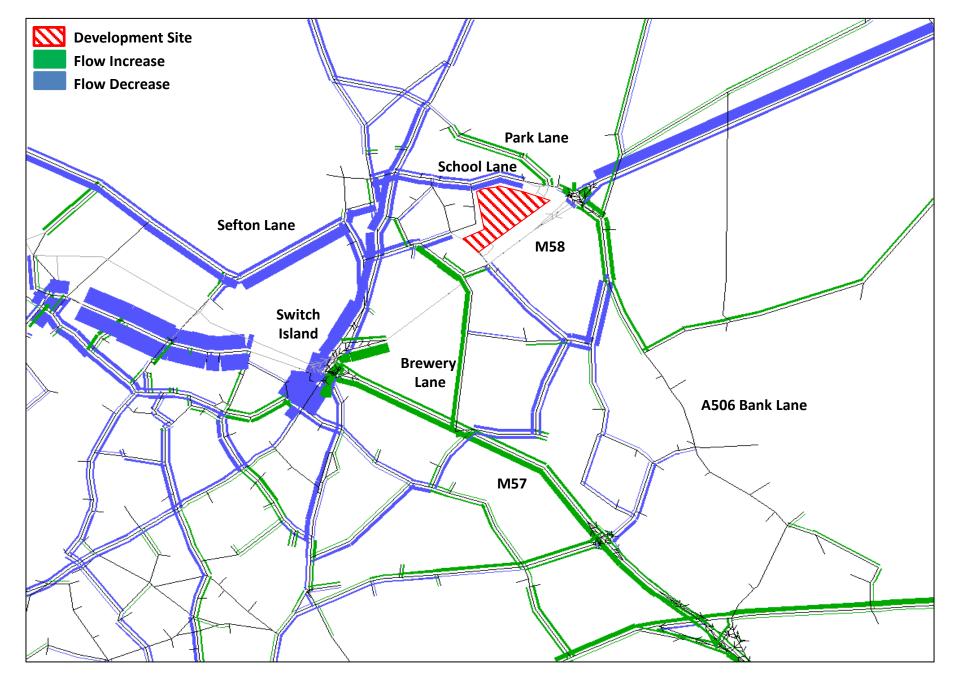

2019 Flow Comparison (AM): Do Something minus Base –Including slips

2019 Flow Comparison (AM): Do Something minus Base – Including slips – Site zoom

Land East of Maghull
PM Flow Comparisons – Do Something minus Base

2019 Flow Comparison (PM): Do Something minus Base – Without slips

2019 Flow Comparison (PM): Do Something minus Base – Without slips - Site zoom

2019 Flow Comparison (PM): Do Something minus Base – Including slips