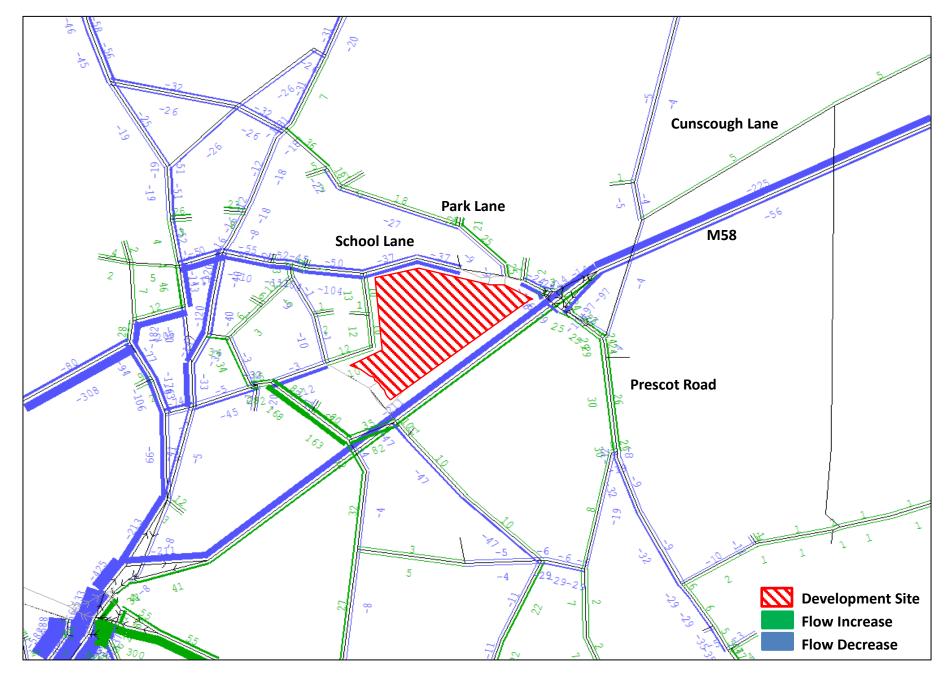

Land East of Maghull

AM Flow Comparisons – Do Something minus Base

2019 Flow Comparison (AM): Do Something minus Base – Without slips

2019 Flow Comparison (AM): Do Something minus Base – Without slips – Site zoom