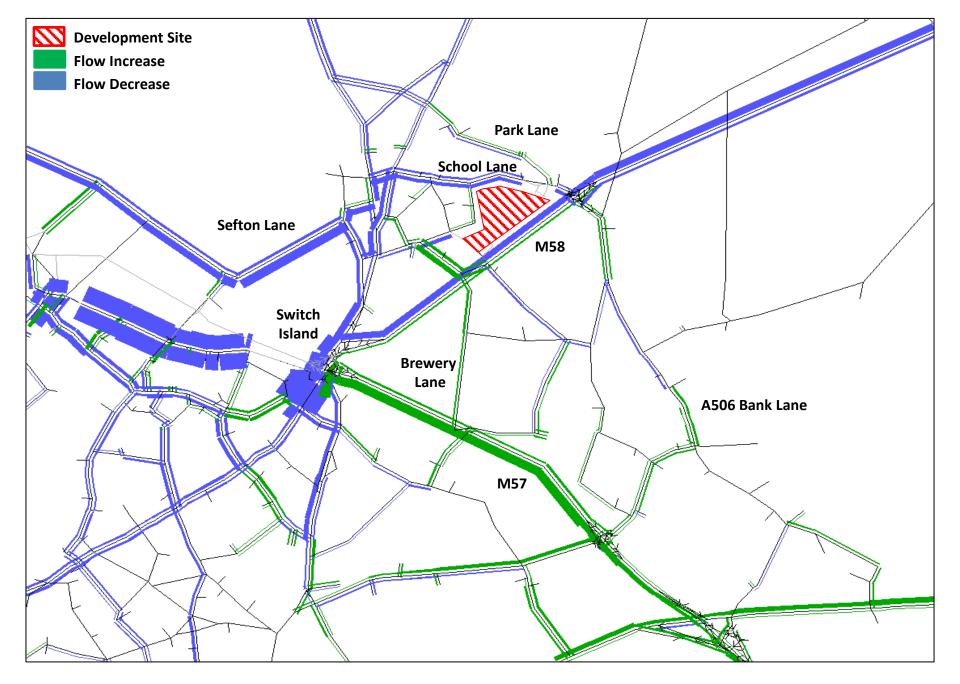

Land East of Maghull

AM Flow Comparisons – Do Something minus Base

2019 Flow Comparison (AM): Do Something minus Base – Without slips

2019 Flow Comparison (AM): Do Something minus Base – Without slips – Site zoom